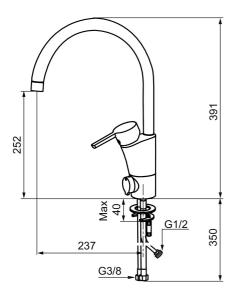

Article number: 732151.TT Flow 3 bar: 13.6 l/m **Description:** Chrome, with Turbo-Jet function

- ESS (energy saving system)
- · Ceramic cartridge with soft closing function
- Adjustable flow control and temperature limiter
- Eco (energy and water saving aerator)
- Soft PEX<sup>®</sup> hoses with 3/8" connecting nut (stainless steel braided)
- Swivel spout, limitation part for 60°, 85°, 110° or 360° included
- With dishwasher valve, switchable between cold and hot water.
  Pre-set on cold water
- Lead Free material
- Hole diameter Ø32-37 mm