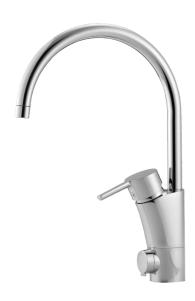

## MORA MMIX K5 kitchen mixer

Mora MMIX combines elegance and ergonomic design with energy-efficiency. Soft geometric curves and a timeless style characterise the entire Mora MMIX range. The mixers were developed according to our unique EcoSafe™ concept focusing on low energy consumption and long-term environmental care.

Article number: 732151.TT Flow 3 bar: 13.6 l/m **Description:** Chrome, with Turbo-Jet function

- ESS (energy saving system)
- · Ceramic cartridge with soft closing function
- Adjustable flow control and temperature limiter
- Eco (energy and water saving aerator)
- Soft PEX<sup>®</sup> hoses with 3/8" connecting nut (stainless steel braided)
- Swivel spout, limitation part for 60°, 85°, 110° or 360° included
- With dishwasher valve, switchable between cold and hot water.
  Pre-set on cold water
- Lead Free material
- Hole diameter Ø32-37 mm