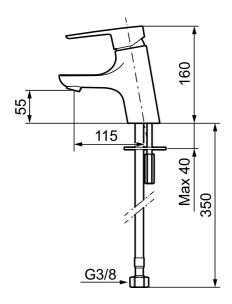

Article number: 243001.CA Flow 3 bar: 4.8 l/m

**Description:** Chrome

- ESS (energy saving system)
- · Ceramic cartridge with soft closing function
- · Adjustable flow control and temperature limiter
- Eco (energy and water saving constant flow aerator, 5 l/min at 200–600 kPa)
- Soft PEX® hoses with 3/8" connecting nut (stainless steel braided)
- Approved by the Rheumatism Association in Sweden
- Hole diameter Ø33,5-37 mm