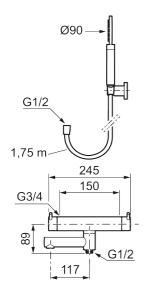

Article number: 270100 Flow 3 bar: 20.0 l/m

Description: Chrome, 150 c/c

- · With hand shower, holder and hose in metal, PVC- and BPA-free
- · Swivel spout with built-in diverter
- · Pressure balanced thermostatic mixer
- Temperature handle with safety stop at 38°C
- · With Eco-function
- Approved non-return valves, EN-Standard EN1717