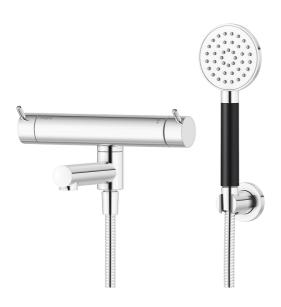

# MORA INXX II bath mixer

With its durable chrome finish and hand shower with a large, round nozzle, makes this mixer looks great and gives a truly relaxing baths. The INXX II collection offers a world-class water experience with constant temperature, high comfort and effective scald protection. The mixer has been tested and approved according to current building regulations and is energy-efficient, which means it reduces water and energy use without compromising on comfort.

Article number: 270100 Flow 3 bar: 20.0 l/m

Description: Chrome, 150 c/c

- · With hand shower, holder and hose in metal, PVC- and BPA-free
- · Swivel spout with built-in diverter
- · Pressure balanced thermostatic mixer
- Temperature handle with safety stop at 38°C
- · With Eco-function
- Approved non-return valves, EN-Standard EN1717

## MORA INXX II bath mixer

With its durable chrome finish and hand shower with a large, round nozzle, makes this mixer looks great and gives a truly relaxing baths. The INXX II collection offers a world-class water experience with constant temperature, high comfort and effective scald protection. The mixer has been tested and approved according to current building regulations and is energy-efficient, which means it reduces water and energy use without compromising on comfort.