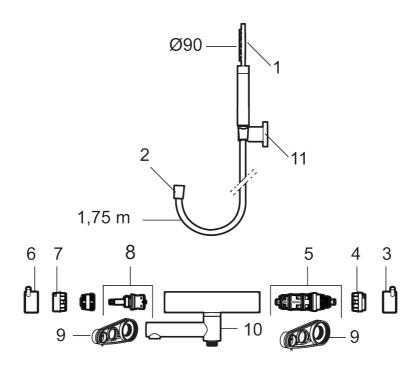

Article number: 270100

| NO.       ART NO.       RSK       DESCRIPTION         1       209575       8275496       Hand shower, chrome         1       209575.12       8275497       Hand shower, matte black         1       209575.22       8275498       Hand shower, matte white         1       209575.44       8275499       Hand shower, matte grey         1       209575.60       8275500       Hand shower, polished brass PVD         1       209575.62       8275501       Hand shower, brused brass PVD         2       131170.AE       8251927       Shower hose in metal, 1750 mm, chrome | Spa | Sparepartlist |         |                                       |  |  |  |  |
|--------------------------------------------------------------------------------------------------------------------------------------------------------------------------------------------------------------------------------------------------------------------------------------------------------------------------------------------------------------------------------------------------------------------------------------------------------------------------------------------------------------------------------------------------------------------------------|-----|---------------|---------|---------------------------------------|--|--|--|--|
| 1       209575.12       8275497       Hand shower, matte black         1       209575.22       8275498       Hand shower, matte white         1       209575.44       8275499       Hand shower, matte grey         1       209575.60       8275500       Hand shower, polished brass PVD         1       209575.62       8275501       Hand shower, brused brass PVD                                                                                                                                                                                                          | NO. | ART NO.       | RSK     | DESCRIPTION                           |  |  |  |  |
| 1       209575.22       8275498       Hand shower, matte white         1       209575.44       8275499       Hand shower, matte grey         1       209575.60       8275500       Hand shower, polished brass PVD         1       209575.62       8275501       Hand shower, brused brass PVD                                                                                                                                                                                                                                                                                 | 1   | 209575        | 8275496 | Hand shower, chrome                   |  |  |  |  |
| 1       209575.44       8275499       Hand shower, matte grey         1       209575.60       8275500       Hand shower, polished brass PVD         1       209575.62       8275501       Hand shower, brused brass PVD                                                                                                                                                                                                                                                                                                                                                        | 1   | 209575.12     | 8275497 | Hand shower, matte black              |  |  |  |  |
| 1 209575.60 8275500 Hand shower, polished brass PVD 1 209575.62 8275501 Hand shower, brused brass PVD                                                                                                                                                                                                                                                                                                                                                                                                                                                                          | 1   | 209575.22     | 8275498 | Hand shower, matte white              |  |  |  |  |
| 1 209575.62 8275501 Hand shower, brused brass PVD                                                                                                                                                                                                                                                                                                                                                                                                                                                                                                                              | 1   | 209575.44     | 8275499 | Hand shower, matte grey               |  |  |  |  |
|                                                                                                                                                                                                                                                                                                                                                                                                                                                                                                                                                                                | 1   | 209575.60     | 8275500 | Hand shower, polished brass PVD       |  |  |  |  |
| 2 131170.AE 8251927 Shower hose in metal, 1750 mm, chrome                                                                                                                                                                                                                                                                                                                                                                                                                                                                                                                      | 1   | 209575.62     | 8275501 | Hand shower, brused brass PVD         |  |  |  |  |
|                                                                                                                                                                                                                                                                                                                                                                                                                                                                                                                                                                                | 2   | 131170.AE     | 8251927 | Shower hose in metal, 1750 mm, chrome |  |  |  |  |

| 2         131170.12AE         8251999         Shower hose in metal, 1750 mm, matte white           2         131170.22AE         8252000         Shower hose in metal, 1750 mm, matte white           2         131170.44AE         8252001         Shower hose in metal, 1750 mm, matte grey           2         131170.62AE         8252002         Shower hose in metal, 1750 mm, brused brass PVD           3         409710.2AE         8218902         Temperature handle, matte black           3         409710.2AE         8218903         Temperature handle, matte black           3         409710.2AE         8218905         Temperature handle, matte grey           3         409710.60AE         8218906         Temperature handle, brused brass PVD           4         409710.62AE         8218907         Temperature handle, brused brass PVD           4         5600023         8439703         Stop ring           5         S600019         8439702         Themostatic cartridge, complete, with service tool           6         409711.2AE         8218901         Temperature handle, matte black           6         409711.2AE         8218910         Temperature handle, matte grey           6         409711.6AE         8218911         Temperature handle, brused brass PVD           7 <th>NO.</th> <th>ART NO.</th> <th>RSK</th> <th>DESCRIPTION</th>                                                                                                        | NO. | ART NO.     | RSK     | DESCRIPTION                                                                          |
|------------------------------------------------------------------------------------------------------------------------------------------------------------------------------------------------------------------------------------------------------------------------------------------------------------------------------------------------------------------------------------------------------------------------------------------------------------------------------------------------------------------------------------------------------------------------------------------------------------------------------------------------------------------------------------------------------------------------------------------------------------------------------------------------------------------------------------------------------------------------------------------------------------------------------------------------------------------------------------------------------------------------------------------------------------------------------------------------------------------------------------------------------------------------------------------------------------------------------------------------------------------------------------------------------------------------------------------------------------------------------------------------------------------------------------------------------------------------------------------------------|-----|-------------|---------|--------------------------------------------------------------------------------------|
| 2         131170.44AE         8252001         Shower hose in metal, 1750 mm, matte grey           2         131170.60AE         8252002         Shower hose in metal, 1750 mm, polished brass PVD           3         409710.AE         8218902         Temperature handle, chrome           3         409710.12AE         8218903         Temperature handle, matte black           3         409710.22AE         8218904         Temperature handle, matte black           3         409710.4AAE         8218906         Temperature handle, matte black           3         409710.6AAE         8218906         Temperature handle, polished brass PVD           4         8060023         8439707         Temperature handle, brused brass PVD           5         \$600019         8439702         Thermostatic cartridge, complete, with service tool           6         409711.4E         8218901         Temperature handle, matte black           6         409711.2AE         8218901         Temperature handle, matte while           6         409711.4AE         8218901         Temperature handle, matte grey           6         409711.6AE         8218910         Temperature handle, matte grey           6         409711.6AE         8218912         Temperature handle, polished brass PVD           7 <td>2</td> <td>131170.12AE</td> <td>8251999</td> <td>Shower hose in metal, 1750 mm, matte black</td>                                                                  | 2   | 131170.12AE | 8251999 | Shower hose in metal, 1750 mm, matte black                                           |
| 2         131170.60AE         8252002         Shower hose in metal, 1750 mm, polished brass PVD           2         131170.62AE         8252003         Shower hose in metal, 1750 mm, brused brass PVD           3         409710.12AE         8218902         Temperature handle, chrome           3         409710.12AE         8218903         Temperature handle, matte black           3         409710.22AE         8218904         Temperature handle, matte grey           3         409710.60AE         8218905         Temperature handle, polished brass PVD           3         409710.60AE         8218907         Temperature handle, brused brass PVD           4         \$600019         8439702         Thermostatic cartridge, complete, with service tool           6         409711.AE         8218901         Temperature handle, chrome           6         409711.EA         8218909         Temperature handle, matte black           6         409711.AE         8218909         Temperature handle, matte grey           6         409711.60AE         8218911         Temperature handle, polished brass PVD           7         \$600024         8438705         \$top ring, reversible           8         \$600021         841463         Ceramic headwork, with service tool (bath mixer)                                                                                                                                                                           | 2   | 131170.22AE | 8252000 | Shower hose in metal, 1750 mm, matte white                                           |
| 2         131170.62AE         8252003         Shower hose in metal, 1750 mm, brused brass PVD           3         409710.AE         8218902         Temperature handle, chrome           3         409710.12AE         8218903         Temperature handle, matte black           3         409710.22AE         8218904         Temperature handle, matte white           3         409710.60AE         8218905         Temperature handle, brused brass PVD           3         409710.62AE         8218906         Temperature handle, brused brass PVD           4         \$600023         8439703         Stop ring           5         \$600019         8439702         Themsostatic cartridge, complete, with service tool           6         409711.AE         8218901         Temperature handle, chrome           6         409711.12AE         8218908         Temperature handle, matte black           6         409711.4AE         8218909         Temperature handle, matte grey           6         409711.60AE         8218910         Temperature handle, polished brass PVD           6         409711.60AE         8218911         Temperature handle, polished brass PVD           7         \$600024         8439705         Stop ring, reversible           8         \$600021         84416                                                                                                                                                                                  | 2   | 131170.44AE | 8252001 | Shower hose in metal, 1750 mm, matte grey                                            |
| 3         409710.AE         8218902         Temperature handle, chrome           3         409710.12AE         8218903         Temperature handle, matte black           3         409710.22AE         8218904         Temperature handle, matte white           3         409710.40AE         8218905         Temperature handle, polished brass PVD           3         409710.60AE         8218906         Temperature handle, brused brass PVD           4         \$600023         8439703         Stop ring           5         \$600019         8439702         Thermostatic cartridge, complete, with service tool           6         409711.AE         8218901         Temperature handle, matte black           6         409711.2AE         8218908         Temperature handle, matte white           6         409711.4AE         8218909         Temperature handle, polished brass PVD           6         409711.4AE         8218910         Temperature handle, brused brass PVD           6         409711.60AE         8218911         Temperature handle, brused brass PVD           7         \$600024         8439705         Stop ring, reversible           8         \$600021         8441463         Ceramic headwork, with service tool (bath mixer)           9         \$600288 <td< td=""><td>2</td><td>131170.60AE</td><td>8252002</td><td>Shower hose in metal, 1750 mm, polished brass PVD</td></td<>                                                               | 2   | 131170.60AE | 8252002 | Shower hose in metal, 1750 mm, polished brass PVD                                    |
| 3         409710.12AE         8218903         Temperature handle, matte black           3         409710.22AE         8218904         Temperature handle, matte white           3         409710.60AE         8218905         Temperature handle, polished brass PVD           3         409710.60AE         8218907         Temperature handle, polished brass PVD           4         \$600023         8439703         Stop ring           5         \$600019         8439702         Thempostatic cartridge, complete, with service tool           6         409711.AE         8218901         Temperature handle, matte black           6         409711.4E         8218908         Temperature handle, matte white           6         409711.4AAE         8218909         Temperature handle, matte grey           6         409711.60AE         8218910         Temperature handle, matte grey           6         409711.60AE         8218911         Temperature handle, brused brass PVD           7         \$600024         8439705         Stop ring, reversible           8         \$600021         8441463         Ceramic headwork, with service tool (bath mixer)           9         \$600298         3870203         Service tool           10         \$600161.2         8440631 <t< td=""><td>2</td><td>131170.62AE</td><td>8252003</td><td>Shower hose in metal, 1750 mm, brused brass PVD</td></t<>                                                                          | 2   | 131170.62AE | 8252003 | Shower hose in metal, 1750 mm, brused brass PVD                                      |
| 3         409710.22AE         8218904         Temperature handle, matte white           3         409710.44AE         8218905         Temperature handle, matte grey           3         409710.60AE         8218907         Temperature handle, polished brass PVD           3         409710.62AE         8218907         Temperature handle, brused brass PVD           4         \$600023         8439703         Stop ring           5         \$600019         8439702         Thermostatic cartridge, complete, with service tool           6         409711.AE         8218901         Temperature handle, chrome           6         409711.2AE         8218908         Temperature handle, matte black           6         409711.4AAE         8218910         Temperature handle, matte grey           6         409711.60AE         8218911         Temperature handle, brused brass PVD           7         \$600024         8439705         Stop ring, reversible           8         \$600021         8441463         Ceramic headwork, with service tool (bath mixer)           9         \$600298         3870203         Service tool           10         \$600161         8440631         Swivel spout, for coversion of shower mixer to bath/shower mixer, chrome           10         \$600161.62                                                                                                                                                                              | 3   | 409710.AE   | 8218902 | Temperature handle, chrome                                                           |
| 3         409710.44AE         8218905         Temperature handle, matte grey           3         409710.60AE         8218906         Temperature handle, polished brass PVD           4         409710.62AE         8218907         Temperature handle, brused brass PVD           4         \$600023         8439703         Stop ring           5         \$600019         8439702         Thermostatic cartridge, complete, with service tool           6         409711.AE         8218901         Temperature handle, chrome           6         409711.22AE         8218908         Temperature handle, matte black           6         409711.44AE         8218910         Temperature handle, matte grey           6         409711.60AE         8218911         Temperature handle, polished brass PVD           6         409711.62AE         8218912         Temperature handle, brused brass PVD           7         \$600024         8439705         Stop ring, reversible           8         \$600021         8441463         Ceramic headwork, with service tool (bath mixer)           8         \$600270         8387233         Ceramic headwork, with service tool (bath mixer)           9         \$600298         3870203         Service tool           10         \$600161.12         8440631                                                                                                                                                                               | 3   | 409710.12AE | 8218903 | Temperature handle, matte black                                                      |
| 3         409710.60AE         8218906         Temperature handle, pollshed brass PVD           3         409710.62AE         8218907         Temperature handle, brused brass PVD           4         \$600023         8439703         Stop ring           5         \$600019         8439702         Thermostatic cartridge, complete, with service tool           6         409711.AE         8218901         Temperature handle, chrome           6         409711.12AE         8218909         Temperature handle, matte black           6         409711.2AE         8218910         Temperature handle, matte black           6         409711.6AE         8218911         Temperature handle, matte grey           6         409711.6AE         8218912         Temperature handle, brused brass PVD           7         \$600024         8439705         \$top ring, reversible           8         \$600021         8441463         Ceramic headwork, with service tool (bath mixer)           8         \$600021         8441463         Ceramic headwork, without tool (bath mixer)           9         \$600298         3870203         Service tool           10         \$600161.2         8440631         Swivel spout, for coversion of shower mixer to bath/shower mixer, matte black           10         \$600                                                                                                                                                                    | 3   | 409710.22AE | 8218904 | Temperature handle, matte white                                                      |
| 3         409710.62AE         8218907         Temperature handle, brused brass PVD           4         \$600023         8439703         Stop ring           5         \$600019         8439702         Thermostatic cartridge, complete, with service tool           6         409711.AE         8218901         Temperature handle, chrome           6         409711.22AE         8218908         Temperature handle, matte black           6         409711.22AE         8218909         Temperature handle, matte grey           6         409711.60AE         8218910         Temperature handle, matte grey           6         409711.60AE         8218911         Temperature handle, polished brass PVD           7         \$600024         8439705         Stop ring, reversible           8         \$600021         8441463         Ceramic headwork, with service tool (bath mixer)           8         \$600270         8387233         Ceramic headwork, without tool (bath mixer)           9         \$600288         3870203         Service tool           10         \$600161         8440630         Swivel spout, for coversion of shower mixer to bath/shower mixer, chrome           10         \$600161.22         8440631         Swivel spout, for coversion of shower mixer to bath/shower mixer, matte grey                                                                                                                                                            | 3   | 409710.44AE | 8218905 | Temperature handle, matte grey                                                       |
| 4         \$600023         \$439703         Stop ring           5         \$600019         \$439702         Thermostatic cartridge, complete, with service tool           6         409711.AE         \$218901         Temperature handle, chrome           6         409711.12AE         \$218908         Temperature handle, matte black           6         409711.2AE         \$218909         Temperature handle, matte white           6         409711.6AAE         \$218910         Temperature handle, polished brass PVD           6         409711.6AAE         \$218911         Temperature handle, brused brass PVD           7         \$600024         \$439705         Stop ring, reversible           8         \$600021         \$441463         Ceramic headwork, with service tool (bath mixer)           8         \$600270         \$387233         Ceramic headwork, without tool (bath mixer)           9         \$600298         \$3870203         Service tool           10         \$600161         \$440630         Swivel spout, for coversion of shower mixer to bath/shower mixer, chrome           10         \$600161.12         \$440631         Swivel spout, for coversion of shower mixer to bath/shower mixer, matte grey           10         \$600161.44         \$440633         Swivel spout, for coversion of shower mixer to bath/sho                                                                                                                   | 3   | 409710.60AE | 8218906 | Temperature handle, polished brass PVD                                               |
| 5         S600019         8439702         Thermostatic cartridge, complete, with service tool           6         409711.AE         8218901         Temperature handle, chrome           6         409711.22AE         8218908         Temperature handle, matte black           6         409711.22AE         8218909         Temperature handle, matte grey           6         409711.60AE         8218910         Temperature handle, matte grey           6         409711.62AE         8218912         Temperature handle, brused brass PVD           7         S600024         8439705         Stop ring, reversible           8         S600021         8441463         Ceramic headwork, with service tool (bath mixer)           9         S600298         3870203         Service tool           10         S600161         8440630         Swivel spout, for coversion of shower mixer to bath/shower mixer, chrome           10         S600161.12         8440631         Swivel spout, for coversion of shower mixer to bath/shower mixer, matte black           10         S600161.22         8440632         Swivel spout, for coversion of shower mixer to bath/shower mixer, matte white           10         S600161.60         8440633         Swivel spout, for coversion of shower mixer to bath/shower mixer, matte grey           10         S600161                                                                                                                        | 3   | 409710.62AE | 8218907 | Temperature handle, brused brass PVD                                                 |
| 6         409711.AE         8218901         Temperature handle, chrome           6         409711.12AE         8218908         Temperature handle, matte black           6         409711.22AE         8218909         Temperature handle, matte white           6         409711.44AE         8218910         Temperature handle, matte grey           6         409711.60AE         8218911         Temperature handle, polished brass PVD           7         \$600024         8439705         Stop ring, reversible           8         \$600021         8441463         Ceramic headwork, with service tool (bath mixer)           9         \$600298         3870203         Service tool           10         \$600161         8440630         Swivel spout, for coversion of shower mixer to bath/shower mixer, chrome           10         \$600161.12         8440631         Swivel spout, for coversion of shower mixer to bath/shower mixer, matte black           10         \$600161.22         8440632         Swivel spout, for coversion of shower mixer to bath/shower mixer, matte white           10         \$600161.60         8440633         Swivel spout, for coversion of shower mixer to bath/shower mixer, matte grey           10         \$600161.60         8440633         Swivel spout, for coversion of shower mixer to bath/shower mixer, polished brass PVD                                                                                                     | 4   | S600023     | 8439703 | Stop ring                                                                            |
| 6         409711.12AE         8218908         Temperature handle, matte black           6         409711.22AE         8218909         Temperature handle, matte white           6         409711.44AE         8218910         Temperature handle, matte grey           6         409711.60AE         8218911         Temperature handle, polished brass PVD           6         409711.62AE         8218912         Temperature handle, brused brass PVD           7         \$600024         8439705         Stop ring, reversible           8         \$600021         8441463         Ceramic headwork, with service tool (bath mixer)           8         \$600270         8387233         Ceramic headwork, without tool (bath mixer)           9         \$600298         3870203         Service tool           10         \$600161         8440630         Swivel spout, for coversion of shower mixer to bath/shower mixer, chrome           10         \$600161.12         8440631         Swivel spout, for coversion of shower mixer to bath/shower mixer, matte white           10         \$600161.22         8440632         Swivel spout, for coversion of shower mixer to bath/shower mixer, polished brass PVD           10         \$600161.60         8440635         Swivel spout, for coversion of shower mixer to bath/shower mixer, brushed brass PVD           10 <td>5</td> <td>S600019</td> <td>8439702</td> <td>Thermostatic cartridge, complete, with service tool</td> | 5   | S600019     | 8439702 | Thermostatic cartridge, complete, with service tool                                  |
| 6         409711.22AE         8218909         Temperature handle, matte white           6         409711.44AE         8218910         Temperature handle, matte grey           6         409711.60AE         8218911         Temperature handle, polished brass PVD           6         409711.62AE         8218912         Temperature handle, brused brass PVD           7         \$600024         8439705         Stop ring, reversible           8         \$600021         8441463         Ceramic headwork, with service tool (bath mixer)           9         \$600298         3870203         Service tool           10         \$600161         8440630         Swivel spout, for coversion of shower mixer to bath/shower mixer, chrome           10         \$600161.12         8440631         Swivel spout, for coversion of shower mixer to bath/shower mixer, matte black           10         \$600161.22         8440632         Swivel spout, for coversion of shower mixer to bath/shower mixer, matte grey           10         \$600161.60         8440633         Swivel spout, for coversion of shower mixer to bath/shower mixer, polished brass PVD           10         \$600161.60         8440635         Swivel spout, for coversion of shower mixer to bath/shower mixer, brushed brass PVD           10         \$600256         8239634         Hand shower holder, chrome <td>6</td> <td>409711.AE</td> <td>8218901</td> <td>Temperature handle, chrome</td>       | 6   | 409711.AE   | 8218901 | Temperature handle, chrome                                                           |
| 6         409711.44AE         8218910         Temperature handle, matte grey           6         409711.60AE         8218911         Temperature handle, polished brass PVD           6         409711.62AE         8218912         Temperature handle, brused brass PVD           7         S600024         8439705         Stop ring, reversible           8         S600021         8441463         Ceramic headwork, with service tool (bath mixer)           9         S600298         3870203         Service tool           10         S600161         8440630         Swivel spout, for coversion of shower mixer to bath/shower mixer, chrome           10         S600161.12         8440631         Swivel spout, for coversion of shower mixer to bath/shower mixer, matte black           10         S600161.22         8440632         Swivel spout, for coversion of shower mixer to bath/shower mixer, matte grey           10         S600161.44         8440633         Swivel spout, for coversion of shower mixer to bath/shower mixer, polished brass PVD           10         S600161.62         8440635         Swivel spout, for coversion of shower mixer to bath/shower mixer, polished brass PVD           10         S600256         8239634         Hand shower holder, chrome           11         S600256.12         8239635         Hand shower holder, polished brass PVD                                                                                           | 6   | 409711.12AE | 8218908 | Temperature handle, matte black                                                      |
| 6 409711.60AE 8218911 Temperature handle, polished brass PVD 6 409711.62AE 8218912 Temperature handle, brused brass PVD 7 \$600024 8439705 Stop ring, reversible 8 \$600021 8441463 Ceramic headwork, with service tool (bath mixer) 8 \$600270 8387233 Ceramic headwork, without tool (bath mixer) 9 \$600298 3870203 Service tool 10 \$600161 8440630 Swivel spout, for coversion of shower mixer to bath/shower mixer, chrome 10 \$600161.12 8440631 Swivel spout, for coversion of shower mixer to bath/shower mixer, matte black 10 \$600161.22 8440632 Swivel spout, for coversion of shower mixer to bath/shower mixer, matte white 10 \$600161.44 8440633 Swivel spout, for coversion of shower mixer to bath/shower mixer, matte grey 10 \$600161.60 8440634 Swivel spout, for coversion of shower mixer to bath/shower mixer, polished brass PVD 10 \$600161.62 8440635 Swivel spout, for coversion of shower mixer to bath/shower mixer, brushed brass PVD 11 \$600256 8239634 Hand shower holder, chrome 11 \$600256.12 8239635 Hand shower holder, polished brass PVD                                                                                                                                                                                                                                                                                                                                                                                                                   | 6   | 409711.22AE | 8218909 | Temperature handle, matte white                                                      |
| 6         409711.62AE         8218912         Temperature handle, brused brass PVD           7         S600024         8439705         Stop ring, reversible           8         S600021         8441463         Ceramic headwork, with service tool (bath mixer)           8         S600270         8387233         Ceramic headwork, without tool (bath mixer)           9         S600298         3870203         Service tool           10         S600161         8440630         Swivel spout, for coversion of shower mixer to bath/shower mixer, chrome           10         S600161.12         8440631         Swivel spout, for coversion of shower mixer to bath/shower mixer, matte black           10         S600161.22         8440632         Swivel spout, for coversion of shower mixer to bath/shower mixer, matte grey           10         S600161.44         8440633         Swivel spout, for coversion of shower mixer to bath/shower mixer, polished brass PVD           10         S600161.60         8440634         Swivel spout, for coversion of shower mixer to bath/shower mixer, brushed brass PVD           11         S600256         8239634         Hand shower holder, chrome           11         S600256.60         8239635         Hand shower holder, polished brass PVD                                                                                                                                                                                  | 6   | 409711.44AE | 8218910 | Temperature handle, matte grey                                                       |
| 7         S600024         8439705         Stop ring, reversible           8         S600021         8441463         Ceramic headwork, with service tool (bath mixer)           8         S600270         8387233         Ceramic headwork, without tool (bath mixer)           9         S600298         3870203         Service tool           10         S600161         8440630         Swivel spout, for coversion of shower mixer to bath/shower mixer, chrome           10         S600161.12         8440631         Swivel spout, for coversion of shower mixer to bath/shower mixer, matte white           10         S600161.22         8440632         Swivel spout, for coversion of shower mixer to bath/shower mixer, matte grey           10         S600161.64         8440633         Swivel spout, for coversion of shower mixer to bath/shower mixer, polished brass PVD           10         S600161.62         8440634         Swivel spout, for coversion of shower mixer to bath/shower mixer, polished brass PVD           11         S600256         8239634         Hand shower holder, chrome           11         S600256.60         8239635         Hand shower holder, polished brass PVD                                                                                                                                                                                                                                                                              | 6   | 409711.60AE | 8218911 | Temperature handle, polished brass PVD                                               |
| 8 S600021 8441463 Ceramic headwork, with service tool (bath mixer) 8 S600270 8387233 Ceramic headwork, without tool (bath mixer) 9 S600298 3870203 Service tool 10 S600161 8440630 Swivel spout, for coversion of shower mixer to bath/shower mixer, chrome 10 S600161.12 8440631 Swivel spout, for coversion of shower mixer to bath/shower mixer, matte black 10 S600161.22 8440632 Swivel spout, for coversion of shower mixer to bath/shower mixer, matte white 10 S600161.44 8440633 Swivel spout, for coversion of shower mixer to bath/shower mixer, matte grey 10 S600161.60 8440634 Swivel spout, for coversion of shower mixer to bath/shower mixer, polished brass PVD 10 S600161.62 8440635 Swivel spout, for coversion of shower mixer to bath/shower mixer, brushed brass PVD 11 S600256 8239634 Hand shower holder, chrome 11 S600256.60 8239638 Hand shower holder, polished brass PVD                                                                                                                                                                                                                                                                                                                                                                                                                                                                                                                                                                                               | 6   | 409711.62AE | 8218912 | Temperature handle, brused brass PVD                                                 |
| 8 S600270 8387233 Ceramic headwork, without tool (bath mixer) 9 S600298 3870203 Service tool 10 S600161 8440630 Swivel spout, for coversion of shower mixer to bath/shower mixer, chrome 10 S600161.12 8440631 Swivel spout, for coversion of shower mixer to bath/shower mixer, matte black 10 S600161.22 8440632 Swivel spout, for coversion of shower mixer to bath/shower mixer, matte white 10 S600161.44 8440633 Swivel spout, for coversion of shower mixer to bath/shower mixer, matte grey 10 S600161.60 8440634 Swivel spout, for coversion of shower mixer to bath/shower mixer, polished brass PVD 10 S600161.62 8440635 Swivel spout, for coversion of shower mixer to bath/shower mixer, brushed brass PVD 11 S600256 8239634 Hand shower holder, chrome 11 S600256.12 8239635 Hand shower holder, matte black 11 S600256.60 8239638 Hand shower holder, polished brass PVD                                                                                                                                                                                                                                                                                                                                                                                                                                                                                                                                                                                                            | 7   | S600024     | 8439705 | Stop ring, reversible                                                                |
| 9 S600298 3870203 Service tool 10 S600161 8440630 Swivel spout, for coversion of shower mixer to bath/shower mixer, chrome 10 S600161.12 8440631 Swivel spout, for coversion of shower mixer to bath/shower mixer, matte black 10 S600161.22 8440632 Swivel spout, for coversion of shower mixer to bath/shower mixer, matte white 10 S600161.44 8440633 Swivel spout, for coversion of shower mixer to bath/shower mixer, matte grey 10 S600161.60 8440634 Swivel spout, for coversion of shower mixer to bath/shower mixer, polished brass PVD 10 S600161.62 8440635 Swivel spout, for coversion of shower mixer to bath/shower mixer, brushed brass PVD 11 S600256 8239634 Hand shower holder, chrome 11 S600256.12 8239635 Hand shower holder, matte black 11 S600256.60 8239638 Hand shower holder, polished brass PVD                                                                                                                                                                                                                                                                                                                                                                                                                                                                                                                                                                                                                                                                          | 8   | S600021     | 8441463 | Ceramic headwork, with service tool (bath mixer)                                     |
| S600161 8440630 Swivel spout, for coversion of shower mixer to bath/shower mixer, chrome  S600161.12 8440631 Swivel spout, for coversion of shower mixer to bath/shower mixer, matte black  S600161.22 8440632 Swivel spout, for coversion of shower mixer to bath/shower mixer, matte white  S600161.44 8440633 Swivel spout, for coversion of shower mixer to bath/shower mixer, matte grey  S600161.60 8440634 Swivel spout, for coversion of shower mixer to bath/shower mixer, polished brass PVD  S600161.62 8440635 Swivel spout, for coversion of shower mixer to bath/shower mixer, brushed brass PVD  S600256 8239634 Hand shower holder, chrome  S600256.60 8239638 Hand shower holder, polished brass PVD                                                                                                                                                                                                                                                                                                                                                                                                                                                                                                                                                                                                                                                                                                                                                                                | 8   | S600270     | 8387233 | Ceramic headwork, without tool (bath mixer)                                          |
| S600161.12 8440631 Swivel spout, for coversion of shower mixer to bath/shower mixer, matte black  S600161.22 8440632 Swivel spout, for coversion of shower mixer to bath/shower mixer, matte white  S600161.44 8440633 Swivel spout, for coversion of shower mixer to bath/shower mixer, matte grey  S600161.60 8440634 Swivel spout, for coversion of shower mixer to bath/shower mixer, polished brass PVD  S600161.62 8440635 Swivel spout, for coversion of shower mixer to bath/shower mixer, brushed brass PVD  S600256 8239634 Hand shower holder, chrome  S600256.12 8239635 Hand shower holder, matte black  Hand shower holder, polished brass PVD                                                                                                                                                                                                                                                                                                                                                                                                                                                                                                                                                                                                                                                                                                                                                                                                                                         | 9   | S600298     | 3870203 | Service tool                                                                         |
| S600161.22 Swivel spout, for coversion of shower mixer to bath/shower mixer, matte white  S600161.44 S440633 Swivel spout, for coversion of shower mixer to bath/shower mixer, matte grey  S600161.60 S440634 Swivel spout, for coversion of shower mixer to bath/shower mixer, polished brass PVD  S600161.62 S440635 Swivel spout, for coversion of shower mixer to bath/shower mixer, brushed brass PVD  S600256 S239634 Hand shower holder, chrome  S600256.12 S239635 Hand shower holder, matte black  Hand shower holder, polished brass PVD                                                                                                                                                                                                                                                                                                                                                                                                                                                                                                                                                                                                                                                                                                                                                                                                                                                                                                                                                   | 10  | S600161     | 8440630 | Swivel spout, for coversion of shower mixer to bath/shower mixer, chrome             |
| S600161.44 8440633 Swivel spout, for coversion of shower mixer to bath/shower mixer, matte grey  S600161.60 8440634 Swivel spout, for coversion of shower mixer to bath/shower mixer, polished brass PVD  S600161.62 8440635 Swivel spout, for coversion of shower mixer to bath/shower mixer, brushed brass PVD  S600256 8239634 Hand shower holder, chrome  S600256.12 8239635 Hand shower holder, matte black  Hand shower holder, polished brass PVD                                                                                                                                                                                                                                                                                                                                                                                                                                                                                                                                                                                                                                                                                                                                                                                                                                                                                                                                                                                                                                             | 10  | S600161.12  | 8440631 | Swivel spout, for coversion of shower mixer to bath/shower mixer, matte black        |
| S600161.60 8440634 Swivel spout, for coversion of shower mixer to bath/shower mixer, polished brass PVD  S600161.62 8440635 Swivel spout, for coversion of shower mixer to bath/shower mixer, brushed brass PVD  S600256 8239634 Hand shower holder, chrome  S600256.12 8239635 Hand shower holder, matte black  Hand shower holder, polished brass PVD                                                                                                                                                                                                                                                                                                                                                                                                                                                                                                                                                                                                                                                                                                                                                                                                                                                                                                                                                                                                                                                                                                                                              | 10  | S600161.22  | 8440632 | Swivel spout, for coversion of shower mixer to bath/shower mixer, matte white        |
| S600161.62 8440635 Swivel spout, for coversion of shower mixer to bath/shower mixer, brushed brass PVD  S600256 8239634 Hand shower holder, chrome  S600256.12 8239635 Hand shower holder, matte black  S600256.60 8239638 Hand shower holder, polished brass PVD                                                                                                                                                                                                                                                                                                                                                                                                                                                                                                                                                                                                                                                                                                                                                                                                                                                                                                                                                                                                                                                                                                                                                                                                                                    | 10  | S600161.44  | 8440633 | Swivel spout, for coversion of shower mixer to bath/shower mixer, matte grey         |
| 11       \$600256       8239634       Hand shower holder, chrome         11       \$600256.12       8239635       Hand shower holder, matte black         11       \$600256.60       8239638       Hand shower holder, polished brass PVD                                                                                                                                                                                                                                                                                                                                                                                                                                                                                                                                                                                                                                                                                                                                                                                                                                                                                                                                                                                                                                                                                                                                                                                                                                                            | 10  | S600161.60  | 8440634 | Swivel spout, for coversion of shower mixer to bath/shower mixer, polished brass PVD |
| 11       \$600256.12       \$8239635       Hand shower holder, matte black         11       \$\$5600256.60       \$8239638       Hand shower holder, polished brass PVD                                                                                                                                                                                                                                                                                                                                                                                                                                                                                                                                                                                                                                                                                                                                                                                                                                                                                                                                                                                                                                                                                                                                                                                                                                                                                                                              | 10  | S600161.62  | 8440635 | Swivel spout, for coversion of shower mixer to bath/shower mixer, brushed brass PVD  |
| 11 S600256.60 8239638 Hand shower holder, polished brass PVD                                                                                                                                                                                                                                                                                                                                                                                                                                                                                                                                                                                                                                                                                                                                                                                                                                                                                                                                                                                                                                                                                                                                                                                                                                                                                                                                                                                                                                         | 11  | S600256     | 8239634 | Hand shower holder, chrome                                                           |
|                                                                                                                                                                                                                                                                                                                                                                                                                                                                                                                                                                                                                                                                                                                                                                                                                                                                                                                                                                                                                                                                                                                                                                                                                                                                                                                                                                                                                                                                                                      | 11  | S600256.12  | 8239635 | Hand shower holder, matte black                                                      |
| 11 S600256.62 8239639 Hand shower holder, brushed brass PVD                                                                                                                                                                                                                                                                                                                                                                                                                                                                                                                                                                                                                                                                                                                                                                                                                                                                                                                                                                                                                                                                                                                                                                                                                                                                                                                                                                                                                                          |     |             |         |                                                                                      |
|                                                                                                                                                                                                                                                                                                                                                                                                                                                                                                                                                                                                                                                                                                                                                                                                                                                                                                                                                                                                                                                                                                                                                                                                                                                                                                                                                                                                                                                                                                      | 11  | S600256.60  | 8239638 | Hand shower holder, polished brass PVD                                               |