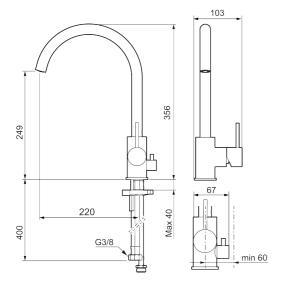

Article number: 272151.12CA Flow 3 bar: 6.0 l/m

**Description:** matte black

- · Ceramic cartridge
- · Adjustable flow control and temperature limiter
- Soft PEX<sup>®</sup> hoses with 3/8" connecting nut (stainless steel braided)
- Swivel spout, limitation part for 60°, 85°, 110° or 360° included
- With dish washer valve CW, not adjustable to HW
- Hole diameter Ø34-37 mm