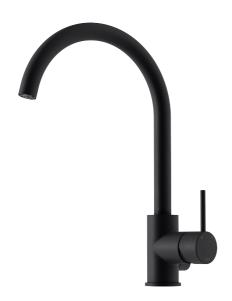

## MORA INXX II soft kitchen mixer

With its durable matt black finish and soft lines, the INXX II soft kitchen mixer lends luxury and elegance to your kitchen. The mixer has been tested and approved according to current building regulations and is energy-efficient, which means it reduces water and energy use without compromising on comfort.

Article number: 272151.12CA Flow 3 bar: 6.0 l/m

**Description:** matte black

- · Ceramic cartridge
- · Adjustable flow control and temperature limiter
- Soft PEX<sup>®</sup> hoses with 3/8" connecting nut (stainless steel braided)
- Swivel spout, limitation part for 60°, 85°, 110° or 360° included
- With dish washer valve CW, not adjustable to HW
- Hole diameter Ø34-37 mm