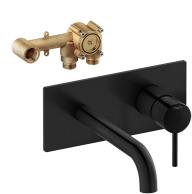

## MORA INXX II basin mixer

A wall mounted basin mixer that's unmistakably Mora. Functional, attractive with remarkable attention to detail. Featuring a design with no visible screws for a clean, crisp look.

**Article number:** 275200.12 **Flow 3 bar:** 4.9 l/m

**Description:** Matte black

- Note! Approved in selected markets, Sweden, Norway and Finland
- Single lever mixer for built-in
- Cover plate included handle and spout , in metal
- · Safety box in stainless steel
- Build-in depth (min. 63 mm max. 78 mm)