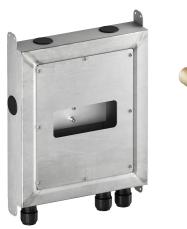

Consist of following article number:

- 275230 concealed single lever mixer
- 275240 safetey box for single lever mixer
- 275210.12 Cover plate with handle and spout