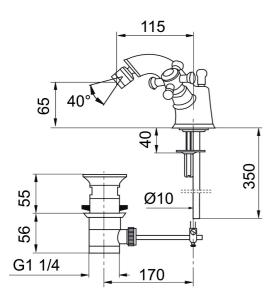

Article number: 700742

Description: Chrome

- · With pop-up waste
- Hole diameter Ø33-35 mm

Uniqe characteristics

Backflow protection unit type AA