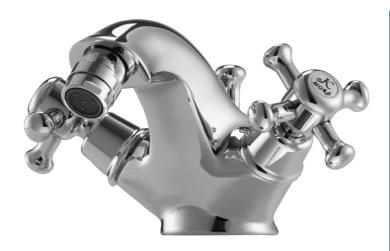

## MORA CLASSIC bidé

Mora Classic is an exclusive range of taps with solid, rounded lines that embrace the design ideals of the past. All the parts are made of metal with genuine Mora quality. A Mora Classic basin mixer adds a distinctive touch and feel to your whole bathroom interior. All the mixers have a ceramic seal as standard. This is modern technology fused with classic style at its best.

Article number: 700742

Description: Chrome

- · With pop-up waste
- Hole diameter Ø33-35 mm

Uniqe characteristics

Backflow protection unit type AA