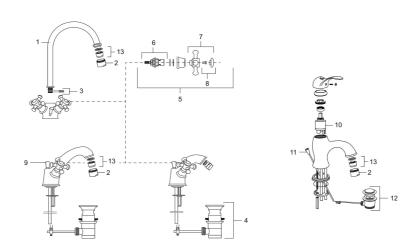

Article number: 700742

| Sparepartlist |           |         |                                                       |
|---------------|-----------|---------|-------------------------------------------------------|
| NO.           | ART NO.   | RSK     | DESCRIPTION                                           |
| 1             | 708139.AE |         | Swivel spout for basin and kitchen                    |
| 2             | 131413.AE | 8281511 | Housing M24 ext., 13 mm, chrome                       |
| 3             | 708140.AE | 8345168 | Gasket kit for swivel spout                           |
| 4             | 520300    |         | Pop-up waste, Mora Classic, complete with lifting rod |
| 5             | 708146.AE | 8345170 | Headwork, complete with handle HW/CW                  |
| 6             | 719109.AE | 8345169 | Headwork 1/2", without handle                         |
| 7             | 708137.AE |         | Handle, complete with screw and cover plate           |
| 8             | 708135.AE |         | Screw and cover plate (CW+HW), chrome                 |
| 9             | 719164.AE |         | Lifting rod                                           |
| 10            | 708295.AE | 8345131 | Ceramic cartridge                                     |
| 11            | 529116.AE | 8572633 | Lifting rod, L=370 mm                                 |
| 12            | 520294    | 8572612 | Pop-up waste, without lifting rod                     |
| 13            | 131398.AE | 8281493 | Aerator insert, 9–11 l/min at 300 kPa                 |