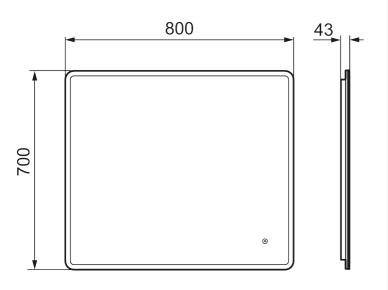

## About the collection

Minimal design, with concealed LED framing and optional Bluetooth speaker system in a package that gives atmospheric a new meaning.

Article number: 953108 Description: 800 x 700 mm

- Frame with integrated lighting
- Energy efficient LED lighting
- Copper-free glass with safety film
- Steam free with heated demister pad
- Touch operated on/off
- Adjustable light temperature: 2 700-6 400 K
- IP 44 certified, third party CE certified
- Mounting distance from wall: 43 mm