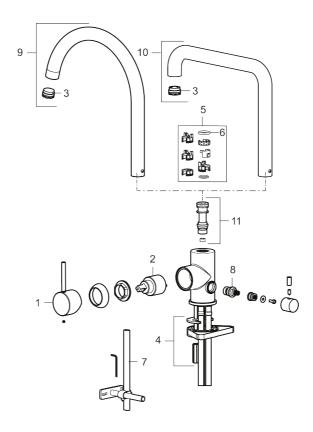

Article number: 272151.44CA

| Sparepartlist |             |         |                                     |  |
|---------------|-------------|---------|-------------------------------------|--|
| NO.           | ART NO.     | RSK     | DESCRIPTION                         |  |
| 1             | 409700.AE   | 8394069 | Lever, complete, chrome             |  |
| 1             | 409700.12AE | 8394070 | Lever, complete, matte black        |  |
| 1             | 409700.22AE | 8394071 | Lever, complete, matte white        |  |
| 1             | 409700.44AE | 8394072 | Lever, complete, matte grey         |  |
| 1             | 409700.60AE | 8394073 | Lever, complete, polished brass PVD |  |
| 1             | 409700.62AE | 8394074 | Lever, complete, brushed brass PVD  |  |
| 1             | 409700.76AE | 8394075 | Lever, complete, brushed nickel     |  |

| NO. | ART NO.     | RSK     | DESCRIPTION                                  |
|-----|-------------|---------|----------------------------------------------|
| 2   | 409702.AE   | 8437059 | Ceramic cartridge                            |
| 3   | S600230     |         | Aerator M21,5 ext., Z                        |
| 4   | S600055     |         | Fastening details                            |
| 5   | 209565.AE   |         | Limitation segment                           |
| 6   | 708843.AE   | 8295357 | O-ring (15,54 x 2,62), 2 pcs                 |
| 7   | S600308     | 8387263 | Stabilizer kit                               |
| 8   | 409707.AE   | 8394082 | Ceramic cartridge for dish washer connection |
| 9   | 409712.AE   | 8441027 | Swivel spout, chrome                         |
| 9   | 409712.12AE | 8441028 | Swivel spout, matte black                    |
| 9   | 409712.22AE | 8441029 | Swivel spout, matte white                    |
| 9   | 409712.44AE | 8441030 | Swivel spout, matte grey                     |
| 9   | 409712.60AE | 8441031 | Swivel spout, polished brass PVD             |
| 9   | 409712.62AE | 8441032 | Swivel spout, brushed brass PVD              |
| 9   | 409712.76AE | 8441033 | Swivel spout, Brushed nickel                 |
| 10  | 409713.AE   | 8441034 | Swivel spout, chrome                         |
| 10  | 409713.12AE | 8441035 | Swivel spout, matte black                    |
| 10  | 409713.22AE | 8441036 | Swivel spout, matte white                    |
| 10  | 409713.44AE | 8441037 | Swivel spout, matte grey                     |
| 10  | 409713.60AE | 8441038 | Swivel spout, polished brass PVD             |
| 10  | 409713.62AE | 8441039 | Swivel spout, brushed brass PVD              |
| 10  | 409713.76AE | 8441040 | Swivel spout, Brushed nickel                 |
| 11  | S600231     |         | Spout nipple, complete                       |