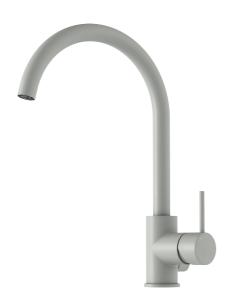

## MORA INXX II soft kitchen mixer

With its durable matt grey finish and soft lines, the INXX II soft kitchen mixer lends luxury and elegance to your kitchen. The mixer has been tested and approved according to current building regulations and is energy-efficient, which means it reduces water and energy use without compromising on comfort.

# MORA INXX II soft kitchen mixer

With its durable matt grey finish and soft lines, the INXX II soft kitchen mixer lends luxury and elegance to your kitchen. The mixer has been tested and approved according to current building regulations and is energy-efficient, which means it reduces water and energy use without compromising on comfort.

#### About the collection

INXX II is an elegant, timeless collection in a palette of carefully selected colours. Offering a combination of high quality, sober design and outstanding comfort, this is the ultimate collection.