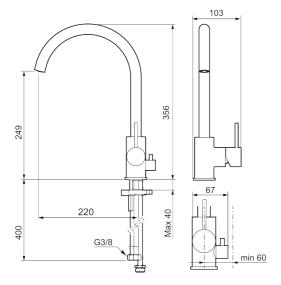

Article number: 272151.44CA Flow 3 bar: 6.0 l/m

**Description:** matte grey

- · Ceramic cartridge
- · Adjustable flow control and temperature limiter
- Soft PEX<sup>®</sup> hoses with 3/8" connecting nut (stainless steel braided)
- Swivel spout, limitation part for 60°, 85°, 110° or 360° included
- · With dish washer valve CW, not adjustable to HW
- Hole diameter Ø34-37 mm