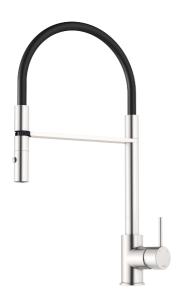

# MORA INXX II miniprofi kitchen mixer

With its durable, elegant brushed nickel finish and contemporary look, the INXX II miniprofi is a strikingly tall mixer perfect for open-plan kitchens. The mixer has been tested and approved according to current building regulations and is energy-efficient, which means it reduces water and energy use without compromising on comfort.

Article number: 272081.76CA Flow 3 bar: 6.0 l/m

**Description:** Brushed nickel

- Nozzle with two spray patterns (normal and rinse)
- · Ceramic cartridge
- · Adjustable flow control and temperature limiter
- Swivel spout, limitation part for 60°, 85°, 110° or 360° included
- Soft PEX® hoses with 3/8" connecting nut (stainless steel braided)
- Approved non-return valves, EN-Standard EN1717
- Hole diameter Ø34-37 mm