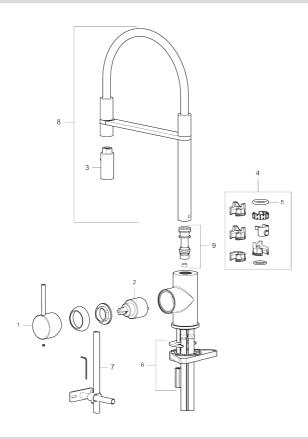

Article number: 272081.76CA

| Sparepartlist |             |         |                                     |  |
|---------------|-------------|---------|-------------------------------------|--|
| NO.           | ART NO.     | RSK     | DESCRIPTION                         |  |
| 1             | 409700.AE   | 8394069 | Lever, complete, chrome             |  |
| 1             | 409700.12AE | 8394070 | Lever, complete, matte black        |  |
| 1             | 409700.22AE | 8394071 | Lever, complete, matte white        |  |
| 1             | 409700.44AE | 8394072 | Lever, complete, matte grey         |  |
| 1             | 409700.60AE | 8394073 | Lever, complete, polished brass PVD |  |
| 1             | 409700.62AE | 8394074 | Lever, complete, brushed brass PVD  |  |
| 1             | 409700.76AE | 8394075 | Lever, complete, brushed nickel     |  |

| NO. | ART NO.     | RSK     | DESCRIPTION                         |
|-----|-------------|---------|-------------------------------------|
| 2   | 409702.AE   | 8437059 | Ceramic cartridge                   |
| 3   | S600057     | 8387150 | Nozzle, chrome                      |
| 3   | S600057.12  | 8387151 | Nozzle, matte black                 |
| 3   | S600057.22  | 8387152 | Nozzle, matte white                 |
| 3   | S600057.44  | 8387153 | Nozzle, matte grey                  |
| 3   | S600057.60  | 8387154 | Nozzle, polished PVD                |
| 3   | S600057.62  | 8387155 | Nozzle, brushed PVD                 |
| 3   | S600057.76  | 8387156 | Nozzle, brushed nickel              |
| 4   | 209565.AE   |         | Limitation segment                  |
| 5   | 708843.AE   | 8295357 | O-ring (15,54 x 2,62), 2 pcs        |
| 6   | S600055     |         | Fastening details                   |
| 7   | 409340.AE   | 8531598 | Stabilization kit                   |
| 8   | 409714.AE   | 8441041 | Spout, complete, chrome             |
| 8   | 409714.12AE | 8441042 | Spout, complete, matte black        |
| 8   | 409714.22AE | 8441043 | Spout, complete, matte white        |
| 8   | 409714.44AE | 8441044 | Spout, complete, matte grey         |
| 8   | 409714.60AE | 8441045 | Spout, complete, polished brass PVD |
| 8   | 409714.62AE | 8441046 | Spout, complete, brushed brass PVD  |
| 8   | 409714.76AE | 8441047 | Spout, complete, brushed nickel     |
| 9   | S600231     |         | Spout nipple, complete              |