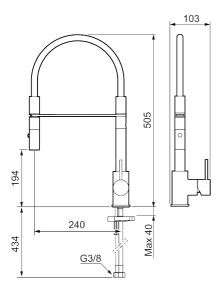

Article number: 272081.76CA Flow 3 bar: 6.0 l/m

**Description:** Brushed nickel

- Nozzle with two spray patterns (normal and rinse)
- · Ceramic cartridge
- · Adjustable flow control and temperature limiter
- Swivel spout, limitation part for 60°, 85°, 110° or 360° included
- Soft PEX® hoses with 3/8" connecting nut (stainless steel braided)
- Approved non-return valves, EN-Standard EN1717
- Hole diameter Ø34-37 mm