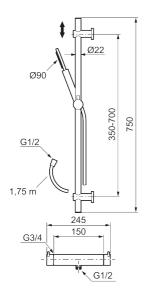

**Article number: 271500.12 Flow 3 bar: 7.3 l/m** 

Description: Matte black, 150 c/c

Article number: 271500.12

| Sparepartlist |           |         |                                 |  |  |
|---------------|-----------|---------|---------------------------------|--|--|
| NO.           | ART NO.   | RSK     | DESCRIPTION                     |  |  |
| 1             | 209575    | 8275496 | Hand shower, chrome             |  |  |
| 1             | 209575.12 | 8275497 | Hand shower, matte black        |  |  |
| 1             | 209575.22 | 8275498 | Hand shower, matte white        |  |  |
| 1             | 209575.44 | 8275499 | Hand shower, matte grey         |  |  |
| 1             | 209575.60 | 8275500 | Hand shower, polished brass PVD |  |  |
|               |           |         |                                 |  |  |