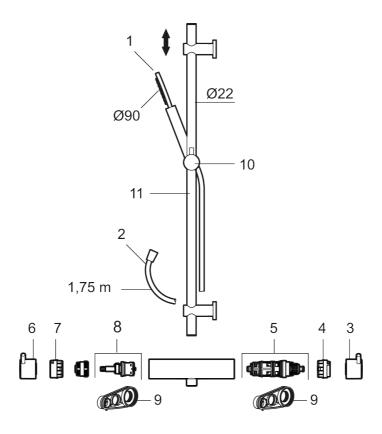

Article number: 271500.12

| Sparepartlist |           |         |                                 |  |  |
|---------------|-----------|---------|---------------------------------|--|--|
| NO.           | ART NO.   | RSK     | DESCRIPTION                     |  |  |
| 1             | 209575    | 8275496 | Hand shower, chrome             |  |  |
| 1             | 209575.12 | 8275497 | Hand shower, matte black        |  |  |
| 1             | 209575.22 | 8275498 | Hand shower, matte white        |  |  |
| 1             | 209575.44 | 8275499 | Hand shower, matte grey         |  |  |
| 1             | 209575.60 | 8275500 | Hand shower, polished brass PVD |  |  |
|               |           |         |                                 |  |  |

| 1                                                                                                                                                                                                                                                                                                                                                                                                                                                                                                                                                                                                                                                                                                                                                                                                                                                                                                                                                                                                                                                                                                                                                                                                                                                                                                                                                                                                                             | NO. | ART NO.     | RSK     | DESCRIPTION                                                        |
|-------------------------------------------------------------------------------------------------------------------------------------------------------------------------------------------------------------------------------------------------------------------------------------------------------------------------------------------------------------------------------------------------------------------------------------------------------------------------------------------------------------------------------------------------------------------------------------------------------------------------------------------------------------------------------------------------------------------------------------------------------------------------------------------------------------------------------------------------------------------------------------------------------------------------------------------------------------------------------------------------------------------------------------------------------------------------------------------------------------------------------------------------------------------------------------------------------------------------------------------------------------------------------------------------------------------------------------------------------------------------------------------------------------------------------|-----|-------------|---------|--------------------------------------------------------------------|
| 2                                                                                                                                                                                                                                                                                                                                                                                                                                                                                                                                                                                                                                                                                                                                                                                                                                                                                                                                                                                                                                                                                                                                                                                                                                                                                                                                                                                                                             | 1   | 209575.62   | 8275501 | Hand shower, brused brass PVD                                      |
| 2         131170.22AE         8252000         Shower hose in metal, 1750 mm, matte white           2         131170.44AE         8252001         Shower hose in metal, 1750 mm, matte grey           2         131170.60AE         8252002         Shower hose in metal, 1750 mm, brused brass PVD           3         409710.AE         8218902         Temperature handle, chrome           3         409710.22AE         8218903         Temperature handle, matte white           3         409710.22AE         8218904         Temperature handle, matte white           3         409710.60AE         8218905         Temperature handle, matte white           3         409710.60AE         8218906         Temperature handle, brused brass PVD           4         8600023         8439703         Stop ring           5         8600019         8439702         Thermostatic cartridge, complete, with service tool           6         409711.AE         8218901         Temperature handle, chrome           6         409711.AE         8218908         Temperature handle, matte black           6         409711.4AE         8218900         Temperature handle, matte grey           6         409711.60AE         8218911         Temperature handle, polished brass PVD           7         \$600024 </td <td>2</td> <td>131170.AE</td> <td>8251927</td> <td>Shower hose in metal, 1750 mm, chrome</td>    | 2   | 131170.AE   | 8251927 | Shower hose in metal, 1750 mm, chrome                              |
| 2                                                                                                                                                                                                                                                                                                                                                                                                                                                                                                                                                                                                                                                                                                                                                                                                                                                                                                                                                                                                                                                                                                                                                                                                                                                                                                                                                                                                                             | 2   | 131170.12AE | 8251999 | Shower hose in metal, 1750 mm, matte black                         |
| 2                                                                                                                                                                                                                                                                                                                                                                                                                                                                                                                                                                                                                                                                                                                                                                                                                                                                                                                                                                                                                                                                                                                                                                                                                                                                                                                                                                                                                             | 2   | 131170.22AE | 8252000 | Shower hose in metal, 1750 mm, matte white                         |
| 2         131170.62AE         8252003         Shower hose in metal, 1750 mm, brused brass PVD           3         409710.AE         8218902         Temperature handle, chrome           3         409710.12AE         8218903         Temperature handle, matte black           3         409710.22AE         8218904         Temperature handle, matte white           3         409710.60AE         8218905         Temperature handle, polished brass PVD           3         409710.60AE         8218907         Temperature handle, brused brass PVD           4         \$600023         8439703         Stop ring           5         \$600019         8439702         Thermostatic cartridge, complete, with service tool           6         409711.AE         8218901         Temperature handle, chrome           6         409711.22AE         8218998         Temperature handle, matte black           6         409711.22AE         8218999         Temperature handle, polished brass PVD           6         409711.60AE         8218911         Temperature handle, brused brass PVD           6         409711.62AE         8218912         Temperature handle, brused brass PVD           7         \$600024         8439705         \$10 pring, reversible           8         \$600020 <t< td=""><td>2</td><td>131170.44AE</td><td>8252001</td><td>Shower hose in metal, 1750 mm, matte grey</td></t<> | 2   | 131170.44AE | 8252001 | Shower hose in metal, 1750 mm, matte grey                          |
| 3         409710.AE         8218902         Temperature handle, chrome           3         409710.12AE         8218903         Temperature handle, matte black           3         409710.22AE         8218904         Temperature handle, matte white           3         409710.44AE         8218905         Temperature handle, brused brass PVD           3         409710.60AE         8218907         Temperature handle, brused brass PVD           4         5800023         8439703         Stop ring           5         \$600019         8439702         Thermostatic cartridge, complete, with service tool           6         409711.AE         8218901         Temperature handle, chrome           6         409711.12AE         8218908         Temperature handle, matte black           6         409711.2AE         8218909         Temperature handle, matte grey           6         409711.6AE         8218910         Temperature handle, polished brass PVD           6         409711.6AE         8218911         Temperature handle, brused brass PVD           7         \$600024         8439705         Stop ring, reversible           8         \$600020         8441462         Ceramic headwork, with service tool (shower mixer)           9         891096.AE         8345921<                                                                                                            | 2   | 131170.60AE | 8252002 | Shower hose in metal, 1750 mm, polished brass PVD                  |
| 3         409710.12AE         8218903         Temperature handle, matte black           3         409710.22AE         8218904         Temperature handle, matte white           3         409710.44AE         8218905         Temperature handle, matte grey           3         409710.60AE         8218906         Temperature handle, polished brass PVD           4         90710.62AE         8218907         Temperature handle, brused brass PVD           4         \$600023         8439703         Stop ring           5         \$600019         8439702         Thermostatic cartridge, complete, with service tool           6         409711.AE         8218901         Temperature handle, chrome           6         409711.2AE         8218908         Temperature handle, matte white           6         409711.2AE         8218910         Temperature handle, matte grey           6         409711.6AAE         8218911         Temperature handle, brused brass PVD           7         \$600024         8439705         Stop ring, reversible           8         \$600020         8441462         Ceramic headwork, with service tool (shower mixer)           9         891096.AE         8345921         Service tool           10         \$600186.62         8239630         S                                                                                                                   | 2   | 131170.62AE | 8252003 | Shower hose in metal, 1750 mm, brused brass PVD                    |
| 3         409710.22AE         8218904         Temperature handle, matte grey           3         409710.60AE         8218906         Temperature handle, polished brass PVD           3         409710.62AE         8218907         Temperature handle, brused brass PVD           4         \$600023         8439703         Stop ring           5         \$600019         8439702         Thermostatic cartridge, complete, with service tool           6         409711.AE         8218901         Temperature handle, chrome           6         409711.22AE         8218908         Temperature handle, matte black           6         409711.22AE         8218909         Temperature handle, matte grey           6         409711.60AE         8218910         Temperature handle, brused brass PVD           6         409711.60AE         8218912         Temperature handle, brused brass PVD           7         \$600024         8439705         Stop ring, reversible           8         \$600020         8441462         Ceramic headwork, with service tool (shower mixer)           9         \$91096.AE         8345921         Service tool           10         \$600186         8239630         Silder, chrome           10         \$600186.60         8239632         Silder, brush                                                                                                                 | 3   | 409710.AE   | 8218902 | Temperature handle, chrome                                         |
| 3         409710.44AE         8218905         Temperature handle, matte grey           3         409710.60AE         8218906         Temperature handle, polished brass PVD           4         809710.62AE         8218907         Temperature handle, brused brass PVD           4         \$600023         8439703         Stop ring           5         \$600019         8439702         Thermostatic cartridge, complete, with service tool           6         409711.42AE         8218901         Temperature handle, chrome           6         409711.22AE         8218909         Temperature handle, matte white           6         409711.44AE         8218910         Temperature handle, matte grey           6         409711.60AE         8218911         Temperature handle, polished brass PVD           6         409711.62AE         8218912         Temperature handle, brused brass PVD           7         \$600024         8439705         Stop ring, reversible           8         \$600024         8439705         Stop ring, reversible           8         \$600020         8441462         Ceramic headwork, with service tool (shower mixer)           9         \$91096.AE         8345921         Service tool           10         \$600186         8239630         Slider                                                                                                                 | 3   | 409710.12AE | 8218903 | Temperature handle, matte black                                    |
| 3         409710.60AE         8218906         Temperature handle, polished brass PVD           3         409710.62AE         8218907         Temperature handle, brused brass PVD           4         \$600023         8439703         Stop ring           5         \$600019         8439702         Thermostatic cartridge, complete, with service tool           6         409711.AE         8218901         Temperature handle, chrome           6         409711.22AE         8218908         Temperature handle, matte black           6         409711.22AE         8218909         Temperature handle, matte white           6         409711.60AE         8218910         Temperature handle, polished brass PVD           6         409711.60AE         8218911         Temperature handle, brused brass PVD           7         \$600024         8439705         Stop ring, reversible           8         \$600020         8441462         Ceramic headwork, with service tool (shower mixer)           9         \$91906.AE         8345921         Service tool           10         \$600186         8239630         Slider, chrome           10         \$600186.12         8239631         Slider, polished brass PVD           11         \$600165.82         8284772         Shower bar, co                                                                                                                | 3   | 409710.22AE | 8218904 | Temperature handle, matte white                                    |
| 3         409710.62AE         8218907         Temperature handle, brused brass PVD           4         \$600023         8439703         Stop ring           5         \$600019         8439702         Thermostatic cartridge, complete, with service tool           6         409711.AE         8218901         Temperature handle, chrome           6         409711.22AE         8218908         Temperature handle, matte black           6         409711.22AE         8218909         Temperature handle, matte grey           6         409711.60AE         8218910         Temperature handle, polished brass PVD           6         409711.60AE         8218911         Temperature handle, brused brass PVD           7         \$600024         8439705         Stop ring, reversible           8         \$600020         8441462         Ceramic headwork, with service tool (shower mixer)           9         891096.AE         8345921         Service tool           10         \$600186         8239630         Slider, chrome           10         \$600186.62         8239631         Slider, matte black           10         \$600186.62         8239633         Slider, brushed brass PVD           11         \$600165.12         8284773         Shower bar, complete with wall brac                                                                                                                | 3   | 409710.44AE | 8218905 | Temperature handle, matte grey                                     |
| 4         \$600023         \$439703         Stop ring           5         \$600019         \$439702         Thermostatic cartridge, complete, with service tool           6         409711.AE         \$218901         Temperature handle, chrome           6         409711.12AE         \$218908         Temperature handle, matte black           6         409711.22AE         \$218909         Temperature handle, matte white           6         409711.44AE         \$218910         Temperature handle, but the properature handle, polished brass PVD           6         409711.62AE         \$218912         Temperature handle, brused brass PVD           7         \$600024         \$439705         Stop ring, reversible           8         \$600020         \$441462         Ceramic headwork, with service tool (shower mixer)           9         \$91096.AE         \$345921         Service tool           10         \$600186         \$239630         Slider, chrome           10         \$600186.12         \$239631         Slider, polished brass PVD           10         \$600186.60         \$239632         Slider, polished brass PVD           11         \$600165.12         \$284772         Shower bar, complete with wall brackets and glider, chrome           11         \$600165.22         \$                                                                                      | 3   | 409710.60AE | 8218906 | Temperature handle, polished brass PVD                             |
| 5         S600019         8439702         Thermostatic cartridge, complete, with service tool           6         409711.AE         8218901         Temperature handle, chrome           6         409711.12AE         8218908         Temperature handle, matte black           6         409711.22AE         8218909         Temperature handle, matte white           6         409711.44AE         8218910         Temperature handle, matte grey           6         409711.60AE         8218911         Temperature handle, brused brass PVD           7         S600024         8439705         Stop ring, reversible           8         S600020         8441462         Ceramic headwork, with service tool (shower mixer)           9         891096.AE         8345921         Service tool           10         S600186         8239630         Slider, chrome           10         S600186.12         8239631         Slider, matte black           10         S600186.60         8239632         Slider, polished brass PVD           11         S600186.62         8239633         Slider, brushed brass PVD           11         S600165.12         8284772         Shower bar, complete with wall brackets and glider, chrome           11         S600165.22         8284774 <td< td=""><td>3</td><td>409710.62AE</td><td>8218907</td><td>Temperature handle, brused brass PVD</td></td<>                   | 3   | 409710.62AE | 8218907 | Temperature handle, brused brass PVD                               |
| 6         409711.AE         8218901         Temperature handle, chrome           6         409711.12AE         8218908         Temperature handle, matte black           6         409711.22AE         8218909         Temperature handle, matte white           6         409711.44AE         8218910         Temperature handle, matte grey           6         409711.60AE         8218911         Temperature handle, polished brass PVD           7         \$600024         8439705         Stop ring, reversible           8         \$600020         8441462         Ceramic headwork, with service tool (shower mixer)           9         \$91096.AE         8345921         Service tool           10         \$600186         8239630         Slider, chrome           10         \$600186.12         8239631         Slider, polished brass PVD           10         \$600186.60         8239632         Slider, polished brass PVD           11         \$600165.60         8284772         Shower bar, complete with wall brackets and glider, chrome           11         \$600165.12         8284773         Shower bar, complete with wall brackets and glider, matte white           11         \$600165.22         8284774         Shower bar, complete with wall brackets and glider, polished brass           11 <td>4</td> <td>S600023</td> <td>8439703</td> <td>Stop ring</td>                        | 4   | S600023     | 8439703 | Stop ring                                                          |
| 6         409711.12AE         8218908         Temperature handle, matte black           6         409711.22AE         8218909         Temperature handle, matte white           6         409711.44AE         8218910         Temperature handle, matte grey           6         409711.60AE         8218911         Temperature handle, polished brass PVD           7         S60002A         8439705         Stop ring, reversible           8         S600020         8441462         Ceramic headwork, with service tool (shower mixer)           9         891096.AE         8345921         Service tool           10         S600186         8239630         Slider, chrome           10         S600186.12         8239631         Slider, matte black           10         S600186.60         8239632         Slider, polished brass PVD           10         S600186.62         8239633         Slider, brushed brass PVD           11         S600165         8284772         Shower bar, complete with wall brackets and glider, chrome           11         S600165.12         8284773         Shower bar, complete with wall brackets and glider, matte white           11         S600165.22         8284774         Shower bar, complete with wall brackets and glider, polished brass           11                                                                                                          | 5   | S600019     | 8439702 | Thermostatic cartridge, complete, with service tool                |
| 6         409711.22AE         8218909         Temperature handle, matte white           6         409711.44AE         8218910         Temperature handle, matte grey           6         409711.60AE         8218911         Temperature handle, polished brass PVD           6         409711.62AE         8218912         Temperature handle, brused brass PVD           7         \$600024         8439705         Stop ring, reversible           8         \$600020         8441462         Ceramic headwork, with service tool (shower mixer)           9         891096.AE         8345921         Service tool           10         \$600186         8239630         Slider, chrome           10         \$600186.12         8239631         Slider, matte black           10         \$600186.60         8239632         Slider, polished brass PVD           11         \$600186.62         8239633         Slider, brushed brass PVD           11         \$600165         8284772         Shower bar, complete with wall brackets and glider, chrome           11         \$600165.12         8284773         Shower bar, complete with wall brackets and glider, matte black           11         \$600165.24         8284775         Shower bar, complete with wall brackets and glider, polished brass           11                                                                                            | 6   | 409711.AE   | 8218901 | Temperature handle, chrome                                         |
| 6         409711.44AE         8218910         Temperature handle, matte grey           6         409711.60AE         8218911         Temperature handle, polished brass PVD           6         409711.62AE         8218912         Temperature handle, brused brass PVD           7         S600024         8439705         Stop ring, reversible           8         S600020         8441462         Ceramic headwork, with service tool (shower mixer)           9         891096.AE         8345921         Service tool           10         S600186         8239630         Slider, chrome           10         S600186.612         8239631         Slider, matte black           10         S600186.60         8239632         Slider, polished brass PVD           10         S600186.62         8239633         Slider, brushed brass PVD           11         S600165         8284772         Shower bar, complete with wall brackets and glider, chrome           11         S600165.12         8284773         Shower bar, complete with wall brackets and glider, matte black           11         S600165.22         8284774         Shower bar, complete with wall brackets and glider, matte grey           11         S600165.60         8284775         Shower bar, complete with wall brackets and glider, matte grey                                                                                      | 6   | 409711.12AE | 8218908 | Temperature handle, matte black                                    |
| 6         409711.60AE         8218911         Temperature handle, polished brass PVD           6         409711.62AE         8218912         Temperature handle, brused brass PVD           7         S600024         8439705         Stop ring, reversible           8         S600020         8441462         Ceramic headwork, with service tool (shower mixer)           9         891096.AE         8345921         Service tool           10         S600186         8239630         Slider, chrome           10         S600186.12         8239631         Slider, matte black           10         S600186.60         8239632         Slider, polished brass PVD           10         S600186.62         8239633         Slider, brushed brass PVD           11         S600165         8284772         Shower bar, complete with wall brackets and glider, chrome           11         S600165.12         8284773         Shower bar, complete with wall brackets and glider, matte black           11         S600165.22         8284774         Shower bar, complete with wall brackets and glider, matte white           11         S600165.60         8284775         Shower bar, complete with wall brackets and glider, polished brass           11         S600165.60         8284776         Shower bar, complete with wall brackets and g                                                                   | 6   | 409711.22AE | 8218909 | Temperature handle, matte white                                    |
| 6         409711.62AE         8218912         Temperature handle, brused brass PVD           7         \$600024         8439705         Stop ring, reversible           8         \$600020         8441462         Ceramic headwork, with service tool (shower mixer)           9         891096.AE         8345921         Service tool           10         \$600186         8239630         Slider, chrome           10         \$600186.12         8239631         Slider, matte black           10         \$600186.60         8239632         Slider, polished brass PVD           10         \$600186.62         8239633         Slider, brushed brass PVD           11         \$600165         8284772         Shower bar, complete with wall brackets and glider, chrome           11         \$600165.12         8284773         Shower bar, complete with wall brackets and glider, matte black           11         \$600165.22         8284774         Shower bar, complete with wall brackets and glider, matte white           11         \$600165.44         8284775         Shower bar, complete with wall brackets and glider, polished brass           11         \$600165.60         8284776         Shower bar, complete with wall brackets and glider, polished brass                                                                                                                                  | 6   | 409711.44AE | 8218910 | Temperature handle, matte grey                                     |
| 7         S600024         8439705         Stop ring, reversible           8         S600020         8441462         Ceramic headwork, with service tool (shower mixer)           9         891096.AE         8345921         Service tool           10         S600186         8239630         Slider, chrome           10         S600186.12         8239631         Slider, matte black           10         S600186.60         8239632         Slider, polished brass PVD           10         S600186.62         8239633         Slider, brushed brass PVD           11         S600165         8284772         Shower bar, complete with wall brackets and glider, chrome           11         S600165.12         8284773         Shower bar, complete with wall brackets and glider, matte white           11         S600165.22         8284774         Shower bar, complete with wall brackets and glider, matte grey           11         S600165.60         8284775         Shower bar, complete with wall brackets and glider, polished brass           11         S600165.60         8284776         Shower bar, complete with wall brackets and glider, polished brass                                                                                                                                                                                                                                           | 6   | 409711.60AE | 8218911 | Temperature handle, polished brass PVD                             |
| 8       S600020       8441462       Ceramic headwork, with service tool (shower mixer)         9       891096.AE       8345921       Service tool         10       S600186       8239630       Slider, chrome         10       S600186.12       8239631       Slider, matte black         10       S600186.60       8239632       Slider, polished brass PVD         10       S600186.62       8239633       Slider, brushed brass PVD         11       S600165       8284772       Shower bar, complete with wall brackets and glider, chrome         11       S600165.12       8284773       Shower bar, complete with wall brackets and glider, matte black         11       S600165.22       8284774       Shower bar, complete with wall brackets and glider, matte white         11       S600165.44       8284775       Shower bar, complete with wall brackets and glider, matte grey         11       S600165.60       8284776       Shower bar, complete with wall brackets and glider, polished brass                                                                                                                                                                                                                                                                                                                                                                                                              | 6   | 409711.62AE | 8218912 | Temperature handle, brused brass PVD                               |
| 9       891096.AE       8345921       Service tool         10       \$600186       8239630       \$Slider, chrome         10       \$600186.12       8239631       \$Slider, matte black         10       \$600186.60       8239632       \$Slider, polished brass PVD         10       \$600186.62       8239633       \$Slider, brushed brass PVD         11       \$600165       8284772       \$Shower bar, complete with wall brackets and glider, chrome         11       \$600165.12       8284773       \$Shower bar, complete with wall brackets and glider, matte black         11       \$600165.22       8284774       \$Shower bar, complete with wall brackets and glider, matte white         11       \$600165.44       8284775       \$Shower bar, complete with wall brackets and glider, matte grey         11       \$600165.60       8284776       \$Shower bar, complete with wall brackets and glider, polished brass                                                                                                                                                                                                                                                                                                                                                                                                                                                                                  | 7   | S600024     | 8439705 | Stop ring, reversible                                              |
| 10         \$600186         \$239630         \$Slider, chrome           10         \$600186.12         \$239631         \$Slider, matte black           10         \$600186.60         \$239632         \$Slider, polished brass PVD           10         \$600186.62         \$239633         \$Slider, brushed brass PVD           11         \$600165         \$284772         \$Shower bar, complete with wall brackets and glider, chrome           11         \$600165.12         \$284773         \$Shower bar, complete with wall brackets and glider, matte black           11         \$600165.22         \$284774         \$Shower bar, complete with wall brackets and glider, matte white           11         \$600165.44         \$284775         \$Shower bar, complete with wall brackets and glider, matte grey           11         \$600165.60         \$284776         \$Shower bar, complete with wall brackets and glider, polished brass                                                                                                                                                                                                                                                                                                                                                                                                                                                              | 8   | S600020     | 8441462 | Ceramic headwork, with service tool (shower mixer)                 |
| 10\$600186.12\$239631Slider, matte black10\$600186.60\$239632Slider, polished brass PVD10\$600186.62\$239633Slider, brushed brass PVD11\$600165\$284772Shower bar, complete with wall brackets and glider, chrome11\$600165.12\$284773Shower bar, complete with wall brackets and glider, matte black11\$600165.22\$284774Shower bar, complete with wall brackets and glider, matte white11\$600165.44\$284775Shower bar, complete with wall brackets and glider, matte grey11\$600165.60\$284776Shower bar, complete with wall brackets and glider, polished brass                                                                                                                                                                                                                                                                                                                                                                                                                                                                                                                                                                                                                                                                                                                                                                                                                                                           | 9   | 891096.AE   | 8345921 | Service tool                                                       |
| 10S600186.608239632Slider, polished brass PVD10S600186.628239633Slider, brushed brass PVD11S6001658284772Shower bar, complete with wall brackets and glider, chrome11S600165.128284773Shower bar, complete with wall brackets and glider, matte black11S600165.228284774Shower bar, complete with wall brackets and glider, matte white11S600165.448284775Shower bar, complete with wall brackets and glider, matte grey11S600165.608284776Shower bar, complete with wall brackets and glider, polished brass                                                                                                                                                                                                                                                                                                                                                                                                                                                                                                                                                                                                                                                                                                                                                                                                                                                                                                                 | 10  | S600186     | 8239630 | Slider, chrome                                                     |
| S600186.62 8239633 Slider, brushed brass PVD  S600165 8284772 Shower bar, complete with wall brackets and glider, chrome  S600165.12 8284773 Shower bar, complete with wall brackets and glider, matte black  S600165.22 8284774 Shower bar, complete with wall brackets and glider, matte white  S600165.44 8284775 Shower bar, complete with wall brackets and glider, matte grey  S600165.60 8284776 Shower bar, complete with wall brackets and glider, polished brass                                                                                                                                                                                                                                                                                                                                                                                                                                                                                                                                                                                                                                                                                                                                                                                                                                                                                                                                                    | 10  | S600186.12  | 8239631 | Slider, matte black                                                |
| Shower bar, complete with wall brackets and glider, chrome S600165.12 8284773 Shower bar, complete with wall brackets and glider, matte black S600165.22 8284774 Shower bar, complete with wall brackets and glider, matte white S600165.44 8284775 Shower bar, complete with wall brackets and glider, matte grey S600165.60 8284776 Shower bar, complete with wall brackets and glider, polished brass                                                                                                                                                                                                                                                                                                                                                                                                                                                                                                                                                                                                                                                                                                                                                                                                                                                                                                                                                                                                                      | 10  | S600186.60  | 8239632 | Slider, polished brass PVD                                         |
| Shower bar, complete with wall brackets and glider, matte black Shower bar, complete with wall brackets and glider, matte white Shower bar, complete with wall brackets and glider, matte white Shower bar, complete with wall brackets and glider, matte grey Shower bar, complete with wall brackets and glider, polished brass                                                                                                                                                                                                                                                                                                                                                                                                                                                                                                                                                                                                                                                                                                                                                                                                                                                                                                                                                                                                                                                                                             | 10  | S600186.62  | 8239633 | Slider, brushed brass PVD                                          |
| Shower bar, complete with wall brackets and glider, matte white S600165.44 Shower bar, complete with wall brackets and glider, matte grey S600165.60 8284776 Shower bar, complete with wall brackets and glider, polished brass                                                                                                                                                                                                                                                                                                                                                                                                                                                                                                                                                                                                                                                                                                                                                                                                                                                                                                                                                                                                                                                                                                                                                                                               | 11  | S600165     | 8284772 | Shower bar, complete with wall brackets and glider, chrome         |
| Shower bar, complete with wall brackets and glider, matte grey  Shower bar, complete with wall brackets and glider, matte grey  Shower bar, complete with wall brackets and glider, polished brass                                                                                                                                                                                                                                                                                                                                                                                                                                                                                                                                                                                                                                                                                                                                                                                                                                                                                                                                                                                                                                                                                                                                                                                                                            | 11  | S600165.12  | 8284773 | Shower bar, complete with wall brackets and glider, matte black    |
| Shower bar, complete with wall brackets and glider, polished brass                                                                                                                                                                                                                                                                                                                                                                                                                                                                                                                                                                                                                                                                                                                                                                                                                                                                                                                                                                                                                                                                                                                                                                                                                                                                                                                                                            | 11  | S600165.22  | 8284774 | Shower bar, complete with wall brackets and glider, matte white    |
|                                                                                                                                                                                                                                                                                                                                                                                                                                                                                                                                                                                                                                                                                                                                                                                                                                                                                                                                                                                                                                                                                                                                                                                                                                                                                                                                                                                                                               | 11  | S600165.44  | 8284775 | Shower bar, complete with wall brackets and glider, matte grey     |
| Shower bar, complete with wall brackets and glider, brushed brass                                                                                                                                                                                                                                                                                                                                                                                                                                                                                                                                                                                                                                                                                                                                                                                                                                                                                                                                                                                                                                                                                                                                                                                                                                                                                                                                                             | 11  | S600165.60  | 8284776 | Shower bar, complete with wall brackets and glider, polished brass |
|                                                                                                                                                                                                                                                                                                                                                                                                                                                                                                                                                                                                                                                                                                                                                                                                                                                                                                                                                                                                                                                                                                                                                                                                                                                                                                                                                                                                                               | 11  | S600165.62  | 8284777 | Shower bar, complete with wall brackets and glider, brushed brass  |