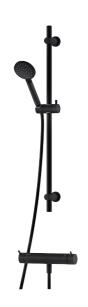

# MORA INXX II shower kit

With its durable matt black finish the INXX II combines classic design with high performance, constant temperature, outstanding comfort and effective scald protection. The mixer has been tested and approved according to current building regulations and is energy-efficient, which means it reduces water and energy use without compromising on comfort. The INXX II collection offers a world-class water experience.

**Article number: 271500.12 Flow 3 bar: 7.3 l/m** 

Description: Matte black, 150 c/c