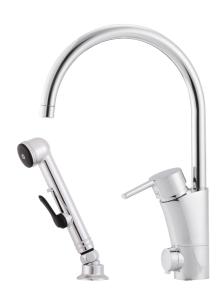

## MORA MMIX K5 kitchen mixer

Mora MMIX combines elegance and ergonomic design with energy-efficiency. Soft geometric curves and a timeless style characterise the entire Mora MMIX range. The mixers were developed according to our unique EcoSafe™ concept focusing on low energy consumption and long-term environmental care.

Article number: 732166 Flow 3 bar: 6.7 l/m

**Description:** Chrome

- With self-closing hand shower, lead-in sleeve and hose
- · ESS (energy saving system)
- · Ceramic cartridge with soft closing function
- · Adjustable flow control and temperature limiter
- Eco (energy and water saving aerator)
- Swivel spout, limitation part for 60°, 85°, 110° or 360° included
- With dishwasher valve, switchable between cold and hot water.
  Pre-set on cold water
- Connection Cu-pipe Ø10 mm
- Approved non-return valves, EN-standard, EN1717
- · Lead Free material
- Hole diameter Ø32-37 mm