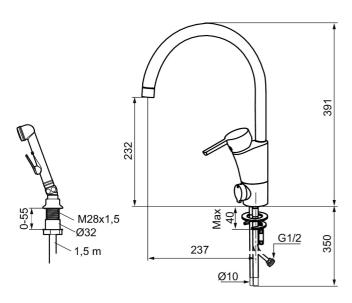

Article number: 732166 Flow 3 bar: 6.7 l/m

**Description:** Chrome

- With self-closing hand shower, lead-in sleeve and hose
- · ESS (energy saving system)
- · Ceramic cartridge with soft closing function
- · Adjustable flow control and temperature limiter
- Eco (energy and water saving aerator)
- Swivel spout, limitation part for 60°, 85°, 110° or 360° included
- With dishwasher valve, switchable between cold and hot water.
  Pre-set on cold water
- Connection Cu-pipe Ø10 mm
- Approved non-return valves, EN-standard, EN1717
- · Lead Free material
- Hole diameter Ø32-37 mm