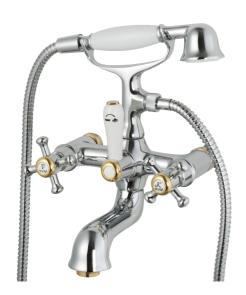

## MORA CLASSSIC bath mixer

Mora Classic is an exclusive range of taps with solid, rounded lines that embrace the design ideals of the past. All the parts are made of metal with genuine Mora quality. Mora Classic bath mixers provide outstanding comfort and safety and add an exclusive touch to your whole bathroom interior. All the mixers have a ceramic seal as standard. This is modern technology fused with classic style at its best.

Article number: 700624.0065 Description: Chrome/gold

- · With shower hose and hand shower
- · With diverter
- Projection with connectors 186 mm
- Distance from wall to center spout 170 mm