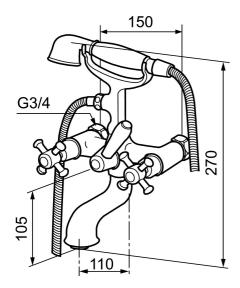

Article number: 700624.0065 Description: Chrome/gold

- · With shower hose and hand shower
- · With diverter
- Projection with connectors 186 mm
- Distance from wall to center spout 170 mm