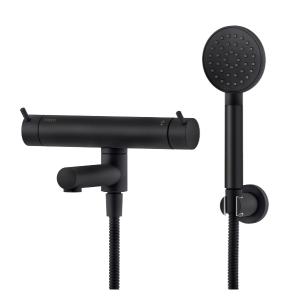

# MORA INXX II bath mixer

With its durable matt black finish and hand shower with a large, round nozzle, makes this mixer looks great and gives a truly relaxing baths. The INXX II collection offers a world-class water experience with constant temperature, high comfort and effective scald protection. The mixer has been tested and approved according to current building regulations and is energy-efficient, which means it reduces water and energy use without compromising on comfort.

Article number: 270100.12 Flow 3 bar: 20.0 l/m

Description: Matte black, 150 c/c

- · With hand shower, holder and hose in metal, PVC- and BPA-free
- · Swivel spout with built-in diverter
- Pressure balanced thermostatic mixer
- Temperature handle with safety stop at 38°C
- With Eco-function
- Approved non-return valves, EN-Standard EN1717

## MORA INXX II bath mixer

With its durable matt black finish and hand shower with a large, round nozzle, makes this mixer looks great and gives a truly relaxing baths. The INXX II collection offers a world-class water experience with constant temperature, high comfort and effective scald protection. The mixer has been tested and approved according to current building regulations and is energy-efficient, which means it reduces water and energy use without compromising on comfort.