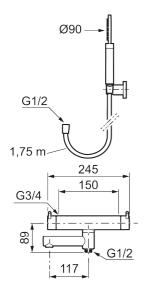

Article number: 270100.12 Flow 3 bar: 20.0 l/m

Description: Matte black, 150 c/c

- · With hand shower, holder and hose in metal, PVC- and BPA-free
- · Swivel spout with built-in diverter
- Pressure balanced thermostatic mixer
- Temperature handle with safety stop at 38°C
- With Eco-function
- Approved non-return valves, EN-Standard EN1717