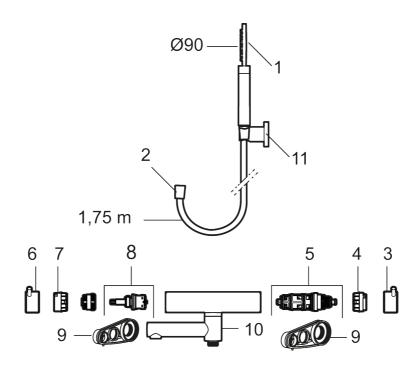

Article number: 270100.12

| Sparepartlist |           |         |                                       |  |  |
|---------------|-----------|---------|---------------------------------------|--|--|
| NO.           | ART NO.   | RSK     | DESCRIPTION                           |  |  |
| 1             | 209575    | 8275496 | Hand shower, chrome                   |  |  |
| 1             | 209575.12 | 8275497 | Hand shower, matte black              |  |  |
| 1             | 209575.22 | 8275498 | Hand shower, matte white              |  |  |
| 1             | 209575.44 | 8275499 | Hand shower, matte grey               |  |  |
| 1             | 209575.60 | 8275500 | Hand shower, polished brass PVD       |  |  |
| 1             | 209575.62 | 8275501 | Hand shower, brused brass PVD         |  |  |
| 2             | 131170.AE | 8251927 | Shower hose in metal, 1750 mm, chrome |  |  |

| 2         131170.12AE         8251999         Shower hose in metal, 1750 mm, matte black           2         131170.22AE         8252000         Shower hose in metal, 1750 mm, matte grey           2         131170.64AE         8252001         Shower hose in metal, 1750 mm, matte grey           2         131170.62AE         8252002         Shower hose in metal, 1750 mm, brused brass PVD           3         409710.42AE         8218902         Temperature handle, matte black           3         409710.22AE         8218903         Temperature handle, matte black           3         409710.42AE         8218905         Temperature handle, matte grey           3         409710.62AE         8218906         Temperature handle, brused brass PVD           4         409710.62AE         8218907         Temperature handle, brused brass PVD           5         \$600023         8439703         Stop ring           6         409711.62AE         8218901         Temperature handle, brused brass PVD           6         409711.2AE         8218901         Temperature handle, matte black           6         409711.2CAE         8218901         Temperature handle, matte white           6         409711.62AE         8218911         Temperature handle, brused brass PVD           7                                                                                                                                                                                        | NO. | ART NO.     | RSK     | DESCRIPTION                                                                          |
|------------------------------------------------------------------------------------------------------------------------------------------------------------------------------------------------------------------------------------------------------------------------------------------------------------------------------------------------------------------------------------------------------------------------------------------------------------------------------------------------------------------------------------------------------------------------------------------------------------------------------------------------------------------------------------------------------------------------------------------------------------------------------------------------------------------------------------------------------------------------------------------------------------------------------------------------------------------------------------------------------------------------------------------------------------------------------------------------------------------------------------------------------------------------------------------------------------------------------------------------------------------------------------------------------------------------------------------------------------------------------------------------------------------------------------------------------------------------------------------------------------------|-----|-------------|---------|--------------------------------------------------------------------------------------|
| 2         131170.44AE         8252001         Shower hose in metal, 1750 mm, matte grey           2         131170.60AE         8252002         Shower hose in metal, 1750 mm, polished brass PVD           3         409710.AE         8218902         Temperature handle, chrome           3         409710.12AE         8218903         Temperature handle, matte black           3         409710.22AE         8218904         Temperature handle, matte black           3         409710.4AAE         8218905         Temperature handle, matte black           3         409710.6AAE         8218906         Temperature handle, matte grey           3         409710.6AAE         8218907         Temperature handle, brused brass PVD           4         8600023         8439703         Stop ring           5         8600019         8439702         Thermostatic cartridge, complete, with service tool           6         409711.2AE         8218903         Temperature handle, matte black           6         409711.2AE         8218900         Temperature handle, matte white           6         409711.4AE         8218910         Temperature handle, matte white           6         409711.6AAE         8218912         Temperature handle, polished brass PVD           7         \$600024 <td>2</td> <td>131170.12AE</td> <td>8251999</td> <td>Shower hose in metal, 1750 mm, matte black</td>                                                                                       | 2   | 131170.12AE | 8251999 | Shower hose in metal, 1750 mm, matte black                                           |
| 2         131170.60AE         8252002         Shower hose in metal, 1750 mm, polished brass PVD           2         131170.62AE         8252003         Shower hose in metal, 1750 mm, brused brass PVD           3         409710.AE         8218902         Temperature handle, chrome           3         409710.12AE         8218903         Temperature handle, matte black           3         409710.2AE         8218904         Temperature handle, matte grey           3         409710.40AE         8218905         Temperature handle, polished brass PVD           3         409710.62AE         8218907         Temperature handle, brused brass PVD           4         \$600023         8439702         Thermostatic cartridge, complete, with service tool           6         409711.AE         8218901         Temperature handle, chrome           6         409711.AE         8218908         Temperature handle, matte white           6         409711.AEA         8218909         Temperature handle, matte grey           6         409711.60AE         8218911         Temperature handle, brused brass PVD           7         \$600024         8439705         Stop ring, reversible           8         \$600021         8414633         Ceramic headwork, with service tool (bath mixer)           8 </td <td>2</td> <td>131170.22AE</td> <td>8252000</td> <td>Shower hose in metal, 1750 mm, matte white</td>                                                                     | 2   | 131170.22AE | 8252000 | Shower hose in metal, 1750 mm, matte white                                           |
| 2         131170.62AE         8252003         Shower hose in metal, 1750 mm, brused brass PVD           3         409710.AE         8218902         Temperature handle, chrome           3         409710.12AE         8218903         Temperature handle, matte black           3         409710.22AE         8218904         Temperature handle, matte white           3         409710.60AE         8218905         Temperature handle, polished brass PVD           3         409710.62AE         8218907         Temperature handle, brused brass PVD           4         \$600023         8439703         Stop ring           5         \$600019         8439702         Themsotatic cartridge, complete, with service tool           6         409711.AE         8218901         Temperature handle, chrome           6         409711.12AE         8218908         Temperature handle, matte black           6         409711.22AE         8218909         Temperature handle, matte white           6         409711.60AE         8218910         Temperature handle, matte white           6         409711.60AE         8218910         Temperature handle, matte white           6         409711.60AE         8218910         Temperature handle, brused brass PVD           6         409711.60AE                                                                                                                                                                                                  | 2   | 131170.44AE | 8252001 | Shower hose in metal, 1750 mm, matte grey                                            |
| 3         409710.AE         8218902         Temperature handle, chrome           3         409710.12AE         8218903         Temperature handle, matte black           3         409710.2AE         8218904         Temperature handle, matte white           3         409710.60AE         8218905         Temperature handle, polished brass PVD           3         409710.60AE         8218906         Temperature handle, brused brass PVD           4         \$600023         8439703         Stop ring           5         \$600019         8439702         Thermostatic cartridge, complete, with service tool           6         409711.2AE         8218908         Temperature handle, chrome           6         409711.2AE         8218909         Temperature handle, matte black           6         409711.4AE         8218910         Temperature handle, matte white           6         409711.6DAE         8218911         Temperature handle, polished brass PVD           6         409711.6DAE         8218912         Temperature handle, brused brass PVD           7         \$600024         8439705         \$top ring, reversible           8         \$600021         8441463         Ceramic headwork, with service tool (bath mixer)           9         891096.AE         834592                                                                                                                                                                                             | 2   | 131170.60AE | 8252002 | Shower hose in metal, 1750 mm, polished brass PVD                                    |
| 3         409710.12AE         8218903         Temperature handle, matte black           3         409710.22AE         8218904         Temperature handle, matte white           3         409710.60AE         8218905         Temperature handle, matte grey           3         409710.60AE         8218907         Temperature handle, polished brass PVD           4         \$600023         8439703         Stop ring           5         \$600019         8439702         Thermostatic cartridge, complete, with service tool           6         409711.AE         8218901         Temperature handle, chrome           6         409711.2AE         8218908         Temperature handle, matte black           6         409711.4AE         8218909         Temperature handle, matte white           6         409711.6AE         8218910         Temperature handle, matte grey           6         409711.6AE         8218910         Temperature handle, brused brass PVD           7         \$600024         8439705         Stop ring, reversible           8         \$600021         8441463         Ceramic headwork, with service tool (bath mixer)           9         \$81096 AE         8345921         Service tool           10         \$600161.2         8440631         Swivel spo                                                                                                                                                                                                     | 2   | 131170.62AE | 8252003 | Shower hose in metal, 1750 mm, brused brass PVD                                      |
| 3         409710.22AE         8218904         Temperature handle, matte white           3         409710.44AE         8218905         Temperature handle, matte grey           3         409710.60AE         8218907         Temperature handle, polished brass PVD           4         \$600023         8439703         Stop ring           5         \$600019         8439702         Thermostatic cartridge, complete, with service tool           6         409711.AE         8218901         Temperature handle, chrome           6         409711.2AE         8218908         Temperature handle, matte black           6         409711.4AE         8218909         Temperature handle, matte grey           6         409711.4AE         8218910         Temperature handle, matte grey           6         409711.60AE         8218911         Temperature handle, brused brass PVD           6         409711.60AE         8218912         Temperature handle, brused brass PVD           7         \$600024         8439705         Stop ring, reversible           8         \$600021         8441463         Ceramic headwork, with service tool (bath mixer)           9         \$81096AE         8345921         Service tool           10         \$600161.2         8440631         Swivel                                                                                                                                                                                                     | 3   | 409710.AE   | 8218902 | Temperature handle, chrome                                                           |
| 3         409710.44AE         8218905         Temperature handle, matte grey           3         409710.60AE         8218906         Temperature handle, polished brass PVD           4         409710.62AE         8218907         Temperature handle, brused brass PVD           4         \$600023         8439702         Themostatic cartridge, complete, with service tool           5         \$600019         8439702         Themostatic cartridge, complete, with service tool           6         409711.AE         8218901         Temperature handle, chrome           6         409711.22AE         8218908         Temperature handle, matte black           6         409711.44AE         8218910         Temperature handle, polished brass PVD           6         409711.60AE         8218911         Temperature handle, brused brass PVD           7         \$600024         8218912         Temperature handle, brused brass PVD           8         \$600021         8441463         Ceramic headwork, with service tool (bath mixer)           8         \$600027         8387233         Ceramic headwork, with service tool (bath mixer)           9         \$91096.AE         8345921         Service tool           10         \$600161.12         8440633         Swivel spout, for coversion of shower mixer to bath/shower mixer,                                                                                                                                               | 3   | 409710.12AE | 8218903 | Temperature handle, matte black                                                      |
| 3         409710.60AE         8218906         Temperature handle, polished brass PVD           3         409710.62AE         8218907         Temperature handle, brused brass PVD           4         \$600023         8439703         Stop ring           5         \$600019         8439702         Thermostatic cartridge, complete, with service tool           6         409711.AE         8218908         Temperature handle, chrome           6         409711.22AE         8218909         Temperature handle, matte black           6         409711.4AAE         8218910         Temperature handle, matte grey           6         409711.60AE         8218911         Temperature handle, polished brass PVD           6         409711.62AE         8218912         Temperature handle, brused brass PVD           7         \$600024         8439705         Stop ring, reversible           8         \$600021         8441463         Ceramic headwork, with service tool (bath mixer)           8         \$600027         8387233         Ceramic headwork, without tool (bath mixer)           9         \$91996.AE         8345921         Service tool           10         \$600161.2         8440633         Swivel spout, for coversion of shower mixer to bath/shower mixer, matte black           10                                                                                                                                                                                   | 3   | 409710.22AE | 8218904 | Temperature handle, matte white                                                      |
| 3         409710.62AE         8218907         Temperature handle, brused brass PVD           4         \$600023         8439703         Stop ring           5         \$600019         8439702         Thermostatic cartridge, complete, with service tool           6         409711.AE         8218901         Temperature handle, chrome           6         409711.22AE         8218908         Temperature handle, matte black           6         409711.22AE         8218909         Temperature handle, matte grey           6         409711.60AE         8218910         Temperature handle, matte grey           6         409711.60AE         8218912         Temperature handle, brused brass PVD           7         \$600024         8439705         Stop ring, reversible           8         \$600021         8441463         Ceramic headwork, with service tool (bath mixer)           8         \$600270         8387233         Ceramic headwork, without tool (bath mixer)           9         891096.AE         8345921         Service tool           10         \$600161         8440630         Swivel spout, for coversion of shower mixer to bath/shower mixer, chrome           10         \$600161.12         8440631         Swivel spout, for coversion of shower mixer to bath/shower mixer, matte grey                                                                                                                                                                         | 3   | 409710.44AE | 8218905 | Temperature handle, matte grey                                                       |
| 4         \$600023         \$439702         Thermostatic cartridge, complete, with service tool           6         \$409711.AE         \$218901         Temperature handle, chrome           6         \$409711.12AE         \$218908         Temperature handle, matte black           6         \$409711.2AE         \$218909         Temperature handle, matte white           6         \$409711.4AE         \$218909         Temperature handle, matte grey           6         \$409711.60AE         \$218910         Temperature handle, polished brass PVD           6         \$409711.60AE         \$218912         Temperature handle, brused brass PVD           7         \$600024         \$439705         Stop ring, reversible           8         \$600021         \$441463         Ceramic headwork, without tool (bath mixer)           9         \$891096.AE         \$345921         Service tool           10         \$600161         \$440630         Swivel spout, for coversion of shower mixer to bath/shower mixer, chrome           10         \$600161.12         \$440631         Swivel spout, for coversion of shower mixer to bath/shower mixer, matte white           10         \$600161.44         \$440633         Swivel spout, for coversion of shower mixer to bath/shower mixer, polished brass PVD           10         \$600161.62         \$440634                                                                                                                 | 3   | 409710.60AE | 8218906 | Temperature handle, polished brass PVD                                               |
| 5         S600019         8439702         Thermostatic cartridge, complete, with service tool           6         409711.AE         8218901         Temperature handle, chrome           6         409711.2AE         8218908         Temperature handle, matte black           6         409711.2AE         8218909         Temperature handle, matte white           6         409711.6AE         8218910         Temperature handle, matte grey           6         409711.6CAE         8218911         Temperature handle, polished brass PVD           7         S600024         8439705         Stop ring, reversible           8         S600021         8441463         Ceramic headwork, with service tool (bath mixer)           8         S600270         8387233         Ceramic headwork, without tool (bath mixer)           9         891096.AE         8345921         Service tool           10         S600161         8440630         Swivel spout, for coversion of shower mixer to bath/shower mixer, chrome           10         S600161.12         8440631         Swivel spout, for coversion of shower mixer to bath/shower mixer, matte white           10         S600161.22         8440632         Swivel spout, for coversion of shower mixer to bath/shower mixer, matte grey           10         S600161.60         8440634                                                                                                                                                     | 3   | 409710.62AE | 8218907 | Temperature handle, brused brass PVD                                                 |
| 6         409711.AE         8218901         Temperature handle, chrome           6         409711.12AE         8218908         Temperature handle, matte black           6         409711.22AE         8218909         Temperature handle, matte white           6         409711.44AE         8218910         Temperature handle, matte grey           6         409711.60AE         8218911         Temperature handle, polished brass PVD           6         409711.62AE         8218912         Temperature handle, brused brass PVD           7         \$600024         8439705         Stop ring, reversible           8         \$600021         8441463         Ceramic headwork, with service tool (bath mixer)           9         891096.AE         8345921         Service tool           10         \$600161         8440630         Swivel spout, for coversion of shower mixer to bath/shower mixer, chrome           10         \$600161.12         8440631         Swivel spout, for coversion of shower mixer to bath/shower mixer, matte white           10         \$600161.22         8440632         Swivel spout, for coversion of shower mixer to bath/shower mixer, matte grey           10         \$600161.60         8440633         Swivel spout, for coversion of shower mixer to bath/shower mixer, polished brass PVD           10         \$60016                                                                                                                             | 4   | S600023     | 8439703 | Stop ring                                                                            |
| 6         409711.12AE         8218908         Temperature handle, matte black           6         409711.22AE         8218909         Temperature handle, matte white           6         409711.44AE         8218910         Temperature handle, matte grey           6         409711.60AE         8218911         Temperature handle, polished brass PVD           6         409711.62AE         8218912         Temperature handle, brused brass PVD           7         \$600024         8439705         Stop ring, reversible           8         \$600021         8441463         Ceramic headwork, with service tool (bath mixer)           8         \$600270         8387233         Ceramic headwork, without tool (bath mixer)           9         891096.AE         8345921         Service tool           10         \$600161         8440630         Swivel spout, for coversion of shower mixer to bath/shower mixer, chrome           10         \$600161.12         8440631         Swivel spout, for coversion of shower mixer to bath/shower mixer, matte white           10         \$600161.22         8440632         Swivel spout, for coversion of shower mixer to bath/shower mixer, polished brass PVD           10         \$600161.60         8440634         Swivel spout, for coversion of shower mixer to bath/shower mixer, polished brass PVD           10<                                                                                                                    | 5   | S600019     | 8439702 | Thermostatic cartridge, complete, with service tool                                  |
| 6         409711.22AE         8218909         Temperature handle, matte white           6         409711.44AE         8218910         Temperature handle, matte grey           6         409711.60AE         8218911         Temperature handle, polished brass PVD           6         409711.62AE         8218912         Temperature handle, brused brass PVD           7         \$600024         8439705         Stop ring, reversible           8         \$600021         8441463         Ceramic headwork, with service tool (bath mixer)           9         \$891096.AE         8345921         Service tool           10         \$600161         8440630         Swivel spout, for coversion of shower mixer to bath/shower mixer, chrome           10         \$600161.12         8440631         Swivel spout, for coversion of shower mixer to bath/shower mixer, matte black           10         \$600161.22         8440632         Swivel spout, for coversion of shower mixer to bath/shower mixer, matte grey           10         \$600161.60         8440633         Swivel spout, for coversion of shower mixer to bath/shower mixer, polished brass PVD           10         \$600161.60         8440635         Swivel spout, for coversion of shower mixer to bath/shower mixer, brushed brass PVD           10         \$600256         8239634         Hand shower holder, chrome     <                                                                                             | 6   | 409711.AE   | 8218901 | Temperature handle, chrome                                                           |
| 6         409711.44AE         8218910         Temperature handle, matte grey           6         409711.60AE         8218911         Temperature handle, polished brass PVD           6         409711.62AE         8218912         Temperature handle, brused brass PVD           7         \$600024         8439705         Stop ring, reversible           8         \$600021         8441463         Ceramic headwork, with service tool (bath mixer)           9         \$891096.AE         8345921         Service tool           10         \$600161         8440630         Swivel spout, for coversion of shower mixer to bath/shower mixer, chrome           10         \$600161.12         8440631         Swivel spout, for coversion of shower mixer to bath/shower mixer, matte black           10         \$600161.22         8440632         Swivel spout, for coversion of shower mixer to bath/shower mixer, matte grey           10         \$600161.44         8440633         Swivel spout, for coversion of shower mixer to bath/shower mixer, polished brass PVD           10         \$600161.62         8440635         Swivel spout, for coversion of shower mixer to bath/shower mixer, brushed brass PVD           10         \$600256         8239634         Hand shower holder, chrome           11         \$600256.12         8239635         Hand shower holder, polished brass PVD <td>6</td> <td>409711.12AE</td> <td>8218908</td> <td>Temperature handle, matte black</td> | 6   | 409711.12AE | 8218908 | Temperature handle, matte black                                                      |
| 6 409711.60AE 8218911 Temperature handle, polished brass PVD 6 409711.62AE 8218912 Temperature handle, brused brass PVD 7 S600024 8439705 Stop ring, reversible 8 S600021 8441463 Ceramic headwork, with service tool (bath mixer) 8 S600270 8387233 Ceramic headwork, without tool (bath mixer) 9 891096.AE 8345921 Service tool 10 S600161 8440630 Swivel spout, for coversion of shower mixer to bath/shower mixer, chrome 10 S600161.12 8440631 Swivel spout, for coversion of shower mixer to bath/shower mixer, matte black 10 S600161.22 8440632 Swivel spout, for coversion of shower mixer to bath/shower mixer, matte white 10 S600161.44 8440633 Swivel spout, for coversion of shower mixer to bath/shower mixer, matte grey 10 S600161.60 8440634 Swivel spout, for coversion of shower mixer to bath/shower mixer, polished brass PVD 10 S600161.62 8440635 Swivel spout, for coversion of shower mixer to bath/shower mixer, brushed brass PVD 11 S600256 8239634 Hand shower holder, chrome 11 S600256.12 8239635 Hand shower holder, polished brass PVD                                                                                                                                                                                                                                                                                                                                                                                                                                         | 6   | 409711.22AE | 8218909 | Temperature handle, matte white                                                      |
| 6         409711.62AE         8218912         Temperature handle, brused brass PVD           7         S600024         8439705         Stop ring, reversible           8         S600021         8441463         Ceramic headwork, with service tool (bath mixer)           9         891096.AE         8387233         Ceramic headwork, without tool (bath mixer)           9         891096.AE         8345921         Service tool           10         S600161         8440630         Swivel spout, for coversion of shower mixer to bath/shower mixer, chrome           10         S600161.12         8440631         Swivel spout, for coversion of shower mixer to bath/shower mixer, matte black           10         S600161.22         8440632         Swivel spout, for coversion of shower mixer to bath/shower mixer, matte grey           10         S600161.44         8440633         Swivel spout, for coversion of shower mixer to bath/shower mixer, polished brass PVD           10         S600161.60         8440634         Swivel spout, for coversion of shower mixer to bath/shower mixer, brushed brass PVD           11         S600256         8239634         Hand shower holder, chrome           11         S600256.60         8239635         Hand shower holder, matte black           11         S600256.60         8239638         Hand shower holder, polished brass PVD<                                                                                                 | 6   | 409711.44AE | 8218910 | Temperature handle, matte grey                                                       |
| 7S6000248439705Stop ring, reversible8S6000218441463Ceramic headwork, with service tool (bath mixer)8S6002708387233Ceramic headwork, without tool (bath mixer)9891096.AE8345921Service tool10S6001618440630Swivel spout, for coversion of shower mixer to bath/shower mixer, chrome10S600161.128440631Swivel spout, for coversion of shower mixer to bath/shower mixer, matte black10S600161.228440632Swivel spout, for coversion of shower mixer to bath/shower mixer, matte grey10S600161.448440633Swivel spout, for coversion of shower mixer to bath/shower mixer, matte grey10S600161.608440634Swivel spout, for coversion of shower mixer to bath/shower mixer, polished brass PVD10S600161.628440635Swivel spout, for coversion of shower mixer to bath/shower mixer, brushed brass PVD11S6002568239634Hand shower holder, chrome11S600256.128239635Hand shower holder, matte black11S600256.608239638Hand shower holder, polished brass PVD                                                                                                                                                                                                                                                                                                                                                                                                                                                                                                                                                               | 6   | 409711.60AE | 8218911 | Temperature handle, polished brass PVD                                               |
| 8 S600021 8441463 Ceramic headwork, with service tool (bath mixer) 8 S600270 8387233 Ceramic headwork, without tool (bath mixer) 9 891096.AE 8345921 Service tool 10 S600161 8440630 Swivel spout, for coversion of shower mixer to bath/shower mixer, chrome 10 S600161.12 8440631 Swivel spout, for coversion of shower mixer to bath/shower mixer, matte black 10 S600161.22 8440632 Swivel spout, for coversion of shower mixer to bath/shower mixer, matte white 10 S600161.44 8440633 Swivel spout, for coversion of shower mixer to bath/shower mixer, matte grey 10 S600161.60 8440634 Swivel spout, for coversion of shower mixer to bath/shower mixer, polished brass PVD 10 S600161.62 8440635 Swivel spout, for coversion of shower mixer to bath/shower mixer, brushed brass PVD 11 S600256 8239634 Hand shower holder, chrome 11 S600256.60 8239638 Hand shower holder, polished brass PVD                                                                                                                                                                                                                                                                                                                                                                                                                                                                                                                                                                                                         | 6   | 409711.62AE | 8218912 | Temperature handle, brused brass PVD                                                 |
| 8 S600270 8387233 Ceramic headwork, without tool (bath mixer) 9 891096.AE 8345921 Service tool 10 S600161 8440630 Swivel spout, for coversion of shower mixer to bath/shower mixer, chrome 10 S600161.12 8440631 Swivel spout, for coversion of shower mixer to bath/shower mixer, matte black 10 S600161.22 8440632 Swivel spout, for coversion of shower mixer to bath/shower mixer, matte white 10 S600161.44 8440633 Swivel spout, for coversion of shower mixer to bath/shower mixer, matte grey 10 S600161.60 8440634 Swivel spout, for coversion of shower mixer to bath/shower mixer, polished brass PVD 10 S600161.62 8440635 Swivel spout, for coversion of shower mixer to bath/shower mixer, brushed brass PVD 11 S600256 8239634 Hand shower holder, chrome 11 S600256.12 8239635 Hand shower holder, matte black 11 S600256.60 8239638 Hand shower holder, polished brass PVD                                                                                                                                                                                                                                                                                                                                                                                                                                                                                                                                                                                                                      | 7   | S600024     | 8439705 | Stop ring, reversible                                                                |
| 9 891096.AE 8345921 Service tool 10 S600161 8440630 Swivel spout, for coversion of shower mixer to bath/shower mixer, chrome 10 S600161.12 8440631 Swivel spout, for coversion of shower mixer to bath/shower mixer, matte black 10 S600161.22 8440632 Swivel spout, for coversion of shower mixer to bath/shower mixer, matte white 10 S600161.44 8440633 Swivel spout, for coversion of shower mixer to bath/shower mixer, matte grey 10 S600161.60 8440634 Swivel spout, for coversion of shower mixer to bath/shower mixer, polished brass PVD 10 S600161.62 8440635 Swivel spout, for coversion of shower mixer to bath/shower mixer, brushed brass PVD 11 S600256 8239634 Hand shower holder, chrome 11 S600256.12 8239635 Hand shower holder, matte black 11 S600256.60 8239638 Hand shower holder, polished brass PVD                                                                                                                                                                                                                                                                                                                                                                                                                                                                                                                                                                                                                                                                                    | 8   | S600021     | 8441463 | Ceramic headwork, with service tool (bath mixer)                                     |
| S600161 8440630 Swivel spout, for coversion of shower mixer to bath/shower mixer, chrome  S600161.12 8440631 Swivel spout, for coversion of shower mixer to bath/shower mixer, matte black  S600161.22 8440632 Swivel spout, for coversion of shower mixer to bath/shower mixer, matte white  S600161.44 8440633 Swivel spout, for coversion of shower mixer to bath/shower mixer, matte grey  S600161.60 8440634 Swivel spout, for coversion of shower mixer to bath/shower mixer, polished brass PVD  S600161.62 8440635 Swivel spout, for coversion of shower mixer to bath/shower mixer, brushed brass PVD  S600256 8239634 Hand shower holder, chrome  S600256.60 8239638 Hand shower holder, polished brass PVD                                                                                                                                                                                                                                                                                                                                                                                                                                                                                                                                                                                                                                                                                                                                                                                            | 8   | S600270     | 8387233 | Ceramic headwork, without tool (bath mixer)                                          |
| S600161.12 8440631 Swivel spout, for coversion of shower mixer to bath/shower mixer, matte black S600161.22 8440632 Swivel spout, for coversion of shower mixer to bath/shower mixer, matte white S600161.44 8440633 Swivel spout, for coversion of shower mixer to bath/shower mixer, matte grey S600161.60 8440634 Swivel spout, for coversion of shower mixer to bath/shower mixer, polished brass PVD S600161.62 8440635 Swivel spout, for coversion of shower mixer to bath/shower mixer, brushed brass PVD S600256 8239634 Hand shower holder, chrome Hand shower holder, matte black Hand shower holder, polished brass PVD                                                                                                                                                                                                                                                                                                                                                                                                                                                                                                                                                                                                                                                                                                                                                                                                                                                                               | 9   | 891096.AE   | 8345921 | Service tool                                                                         |
| S600161.22 Swivel spout, for coversion of shower mixer to bath/shower mixer, matte white  S600161.44 S440633 Swivel spout, for coversion of shower mixer to bath/shower mixer, matte grey  S600161.60 S440634 Swivel spout, for coversion of shower mixer to bath/shower mixer, polished brass PVD  S600161.62 S440635 Swivel spout, for coversion of shower mixer to bath/shower mixer, brushed brass PVD  S600256 S239634 Hand shower holder, chrome  S600256.12 S239635 Hand shower holder, matte black  Hand shower holder, polished brass PVD                                                                                                                                                                                                                                                                                                                                                                                                                                                                                                                                                                                                                                                                                                                                                                                                                                                                                                                                                               | 10  | S600161     | 8440630 | Swivel spout, for coversion of shower mixer to bath/shower mixer, chrome             |
| S600161.44 8440633 Swivel spout, for coversion of shower mixer to bath/shower mixer, matte grey  S600161.60 8440634 Swivel spout, for coversion of shower mixer to bath/shower mixer, polished brass PVD  S600161.62 8440635 Swivel spout, for coversion of shower mixer to bath/shower mixer, brushed brass PVD  S600256 8239634 Hand shower holder, chrome  S600256.12 8239635 Hand shower holder, matte black  Hand shower holder, polished brass PVD                                                                                                                                                                                                                                                                                                                                                                                                                                                                                                                                                                                                                                                                                                                                                                                                                                                                                                                                                                                                                                                         | 10  | S600161.12  | 8440631 | Swivel spout, for coversion of shower mixer to bath/shower mixer, matte black        |
| S600161.60 8440634 Swivel spout, for coversion of shower mixer to bath/shower mixer, polished brass PVD  S600161.62 8440635 Swivel spout, for coversion of shower mixer to bath/shower mixer, brushed brass PVD  S600256 8239634 Hand shower holder, chrome  S600256.12 8239635 Hand shower holder, matte black  S600256.60 8239638 Hand shower holder, polished brass PVD                                                                                                                                                                                                                                                                                                                                                                                                                                                                                                                                                                                                                                                                                                                                                                                                                                                                                                                                                                                                                                                                                                                                       | 10  | S600161.22  | 8440632 | Swivel spout, for coversion of shower mixer to bath/shower mixer, matte white        |
| 10 S600161.62 8440635 Swivel spout, for coversion of shower mixer to bath/shower mixer, brushed brass PVD  11 S600256 8239634 Hand shower holder, chrome  11 S600256.12 8239635 Hand shower holder, matte black  11 S600256.60 8239638 Hand shower holder, polished brass PVD                                                                                                                                                                                                                                                                                                                                                                                                                                                                                                                                                                                                                                                                                                                                                                                                                                                                                                                                                                                                                                                                                                                                                                                                                                    | 10  | S600161.44  | 8440633 | Swivel spout, for coversion of shower mixer to bath/shower mixer, matte grey         |
| 11       S600256       8239634       Hand shower holder, chrome         11       S600256.12       8239635       Hand shower holder, matte black         11       S600256.60       8239638       Hand shower holder, polished brass PVD                                                                                                                                                                                                                                                                                                                                                                                                                                                                                                                                                                                                                                                                                                                                                                                                                                                                                                                                                                                                                                                                                                                                                                                                                                                                           | 10  | S600161.60  | 8440634 | Swivel spout, for coversion of shower mixer to bath/shower mixer, polished brass PVD |
| 11       \$600256.12       \$239635       Hand shower holder, matte black         11       \$5600256.60       \$239638       Hand shower holder, polished brass PVD                                                                                                                                                                                                                                                                                                                                                                                                                                                                                                                                                                                                                                                                                                                                                                                                                                                                                                                                                                                                                                                                                                                                                                                                                                                                                                                                              | 10  | S600161.62  | 8440635 | Swivel spout, for coversion of shower mixer to bath/shower mixer, brushed brass PVD  |
| 11 S600256.60 8239638 Hand shower holder, polished brass PVD                                                                                                                                                                                                                                                                                                                                                                                                                                                                                                                                                                                                                                                                                                                                                                                                                                                                                                                                                                                                                                                                                                                                                                                                                                                                                                                                                                                                                                                     | 11  | S600256     | 8239634 | Hand shower holder, chrome                                                           |
|                                                                                                                                                                                                                                                                                                                                                                                                                                                                                                                                                                                                                                                                                                                                                                                                                                                                                                                                                                                                                                                                                                                                                                                                                                                                                                                                                                                                                                                                                                                  | 11  | S600256.12  | 8239635 | Hand shower holder, matte black                                                      |
| 11 S600256.62 8239639 Hand shower holder, brushed brass PVD                                                                                                                                                                                                                                                                                                                                                                                                                                                                                                                                                                                                                                                                                                                                                                                                                                                                                                                                                                                                                                                                                                                                                                                                                                                                                                                                                                                                                                                      | 11  | S600256.60  | 8239638 | Hand shower holder, polished brass PVD                                               |
|                                                                                                                                                                                                                                                                                                                                                                                                                                                                                                                                                                                                                                                                                                                                                                                                                                                                                                                                                                                                                                                                                                                                                                                                                                                                                                                                                                                                                                                                                                                  | 11  | S600256.62  | 8239639 | Hand shower holder, brushed brass PVD                                                |