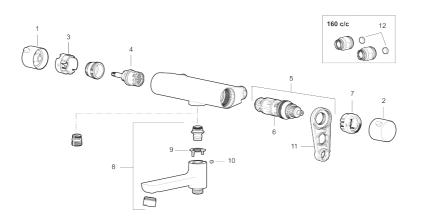

### Sparepartlist

| NO. | ART NO.    | RSK     | DESCRIPTION                                            |
|-----|------------|---------|--------------------------------------------------------|
| 1   | S600237    | 8397026 |                                                        |
| 1   | S600237.12 | 8397027 |                                                        |
| 2   | S600236    | 8397024 |                                                        |
| 2   | S600236.12 | 8397025 |                                                        |
| 3   | S600086    | 8439710 | Stop ring, standard                                    |
| 4   | S600020    | 8441462 | Ceramic headwork, with service tool (shower mixer)     |
| 4   | S600269    | 8387232 | Ceramic headwork, without tool (shower mixer)          |
| 4   | S600021    | 8441463 | Ceramic headwork, with service tool (bath mixer)       |
| 4   | S600270    | 8387233 | Ceramic headwork, without tool (bath mixer)            |
| 5   | S600084    | 8439709 | Thermostatic cartridge, complete, incl. service tool   |
| 5   | S600271    | 8397030 | Thermostatic cartridge, complete, without service tool |
| 6   | S600271    | 8397030 | Thermostatic cartridge, complete, without service tool |
| 7   | S600023    | 8439703 | Stop ring                                              |
| 8   | S600247    | 8441050 |                                                        |
| 8   | S600247.12 | 8441051 |                                                        |
| 9   | 38521000   | 8295345 | Stop ring                                              |
| 10  | 708655.AE  | 8295447 | Locking screw                                          |
| 11  | S600298    | 3870203 | Service tool                                           |
| 12  | 409359.AA  | 8345172 | Filter kit for connecting links, retail packed         |
|     |            |         |                                                        |