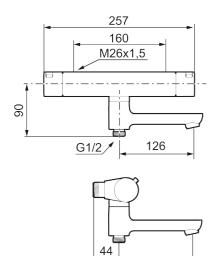

### LYNX bath mixer

The timeless and charismatic aesthetic of the LYNX bath mixer enhances any space with subtle detailing and nextlevel sustainable features in versatile chrome and matte black.

#### Article number: 340000