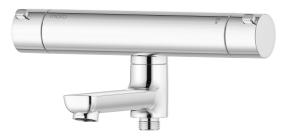

## LYNX bath mixer

The timeless and charismatic aesthetic of the LYNX bath mixer enhances any space with subtle detailing and next-level sustainable features in versatile chrome and matte black.

Article number: 340000 Flow 3 bar: 22.9 l/m Description: Chrome, 160 c/c

- Swivel spout with built-in diverter
- Pressure balanced thermostatic mixer
- Temperature handle with safety stop at  $38^\circ\text{C}$
- With Eco-function
- Lead Free material
- Approved non-return valves, EN-Standard EN1717