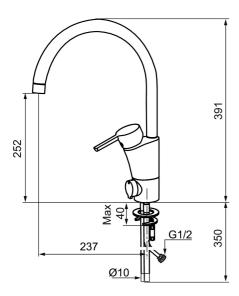

Article number: 732150 Flow 3 bar: 7.3 l/m Description: Chrome, connection flat end Ø10 mm

- ESS (energy saving system)
- · Ceramic cartridge with soft closing function
- · Adjustable flow control and temperature limiter
- Eco (energy and water saving aerator)
- Soft PEX® hoses with connection flat end Ø10 mm, (stainless steel braided)
- Swivel spout, limitation part for 60°, 85°, 110° or 360° included
- With dishwasher valve, switchable between cold and hot water.
  Pre-set on cold water
- · Lead Free material
- Hole diameter Ø32-37 mm