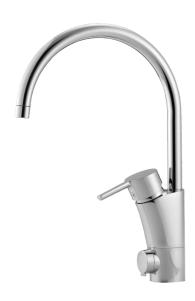

## MORA MMIX K5 kitchen mixer

Mora MMIX combines elegance and ergonomic design with energy-efficiency. Soft geometric curves and a timeless style characterise the entire Mora MMIX range. The mixers were developed according to our unique EcoSafe™ concept focusing on low energy consumption and long-term environmental care.

Article number: 732150 Flow 3 bar: 7.3 l/m Description: Chrome, connection flat end Ø10 mm

- ESS (energy saving system)
- · Ceramic cartridge with soft closing function
- · Adjustable flow control and temperature limiter
- Eco (energy and water saving aerator)
- Soft PEX® hoses with connection flat end Ø10 mm, (stainless steel braided)
- Swivel spout, limitation part for 60°, 85°, 110° or 360° included
- With dishwasher valve, switchable between cold and hot water.
  Pre-set on cold water
- · Lead Free material
- Hole diameter Ø32-37 mm