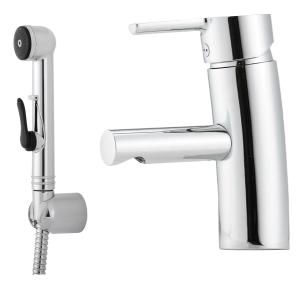

## MORA MMIX B5 basin mixer

Mora MMIX Care is a line of mixers specially designed to meet lifelong needs. Mora MMIX Care mixers have extra long levers. Mora MMIX Care proves that ergonomic comfort can be combined with aesthetic excellence. These mixers' special ergonomic functions complement their clean basic design, creating a softer look. Mora MMIX Care mixers are tested, approved and quality marked by the Swedish Rheumatism Association.

Article number: 733006 Flow 3 bar: 6.8 l/m Description: Chrome, standard model

- With self-closing hand shower, wall bracket and hose
- ESS (Energy saving system)
- Ceramic cartridge with soft closing function
- Adjustable flow control and temperature limiter
- Soft PEX<sup>®</sup> hoses with 3/8" connecting nut (stainless steel braided)
- Approved non-return valves, EN-Standard EN1717
- Approved by the Rheumatism Association in Sweden
- Lead Free material
- Hole diameter Ø33,5-37 mm