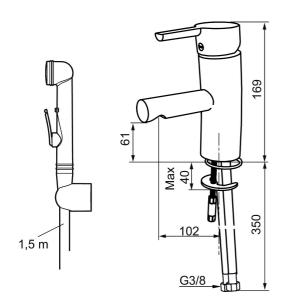

Article number: 733006 Flow 3 bar: 6.8 l/m Description: Chrome, standard model

- With self-closing hand shower, wall bracket and hose
- ESS (Energy saving system)
- Ceramic cartridge with soft closing function
- Adjustable flow control and temperature limiter
- Soft PEX<sup>®</sup> hoses with 3/8" connecting nut (stainless steel braided)
- Approved non-return valves, EN-Standard EN1717
- Approved by the Rheumatism Association in Sweden
- Lead Free material
- Hole diameter Ø33,5-37 mm