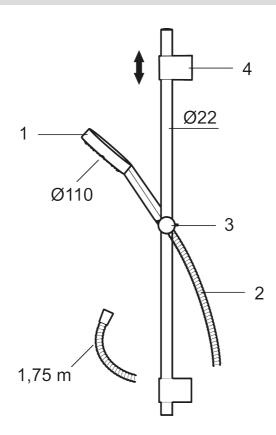

| Sparepartlist |         |         |                             |
|---------------|---------|---------|-----------------------------|
| NO.           | ART NO. | RSK     | DESCRIPTION                 |
| 1             | S600195 | 8233058 | Hand shower                 |
| 2             | S600109 | 8252036 | Shower hose, chrome         |
| 3             | S600246 | 8239619 | Slider, chrome              |
| 4             | S600266 | 8239702 | Wall bracket, chrome, 2 pcs |