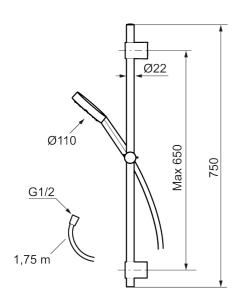

| Sparepartlist |         |         |                             |
|---------------|---------|---------|-----------------------------|
| NO.           | ART NO. | RSK     | DESCRIPTION                 |
| 1             | S600195 | 8233058 | Hand shower                 |
| 2             | S600109 | 8252036 | Shower hose, chrome         |
| 3             | S600246 | 8239619 | Slider, chrome              |
| 4             | S600266 | 8239702 | Wall bracket, chrome, 2 pcs |