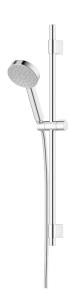

## MMIX II shower set

The MMIX II shower set features an updated design for its hand shower unit. The chrome shower showcases all of Mora's signature attention to detail and focus on quality.

Article number: 331300 Flow 3 bar: 7.6 l/m

**Description:** Chrome

- Shower hose in metal, PVC- and BPA-free
- With adjustable wall brackets for usage of existing screw holes
- With Easy-Clean anti-limescale system
- Lead Free material

## MMIX II shower set

The MMIX II shower set features an updated design for its hand shower unit. The chrome shower showcases all of Mora's signature attention to detail and focus on quality.

Article number: 331300