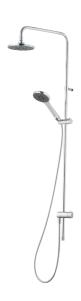

## MORA CERA S5 shower system

A bathroom is a place for relaxation, pleasure and recharging your batteries. So fill it with enjoyment. Save energy effortlessly, protect against fluctuations in water temperature, take an extra long shower with a clear conscience. Mora Cera puts quality time in your bathroom in countless ways.

Article number: 130005 **Description**: Chrome

- · Diverter with ceramic cartridge
- · Shower hose in metal, PVC- and BPA-free
- · With Easy-Clean anti-limescale system
- · Shower bar can be shortened if required
- Diverter can be mounted with lever pointing in chosen direction
- · Optional connection with/without air mixture
- Air mixture provides comfort flow at 6 l/min, max flow 10 l/min