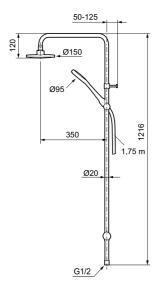

Article number: 130005 **Description**: Chrome

- · Diverter with ceramic cartridge
- · Shower hose in metal, PVC- and BPA-free
- · With Easy-Clean anti-limescale system
- · Shower bar can be shortened if required
- Diverter can be mounted with lever pointing in chosen direction
- · Optional connection with/without air mixture
- Air mixture provides comfort flow at 6 l/min, max flow 10 l/min