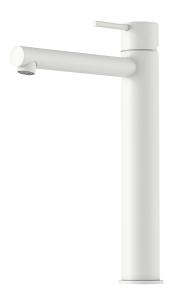

## MORA INXX II sharp, high basin mixer

INXX II basin mixers are available in three different heights, including high which is suitable for countertop basins. With its durable matt white finish and straight lines, long spout and slanted nozzle, the INXX II sharp basin mixer is attractive to look at and practical to use. The mixer has been tested and approved according to current building regulations and is energy-efficient, which means it reduces water and energy use without compromising on comfort. A push down-waste in a matching colour is available as an accessory.

Article number: 273023.22CA Flow 3 bar: 4.5 l/m

**Description:** Matte white

- · Ceramic cartridge
- · Adjustable flow control and temperature limiter
- Soft PEX® hoses with 3/8" connecting nut (stainless steel braided)
- Hole diameter Ø34-37 mm