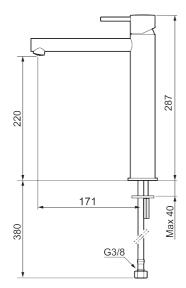

Article number: 273023.22CA Flow 3 bar: 4.5 l/m

**Description:** Matte white

- · Ceramic cartridge
- · Adjustable flow control and temperature limiter
- Soft PEX® hoses with 3/8" connecting nut (stainless steel braided)
- Hole diameter Ø34-37 mm