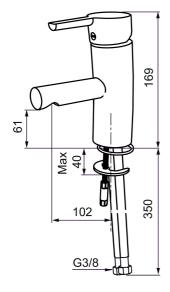

Article number: 733001.CA Flow 3 bar: 4.7 l/m Description: Chrome, Eco (constant flow at 200–600 kPa)

- ESS (energy saving system)
- Ceramic cartridge with soft closing function
- Adjustable flow control and temperature limiter
- Soft PEX<sup>®</sup> hoses with 3/8" connecting nut (stainless steel braided)
- Approved by the Rheumatism Association in Sweden
- Lead Free material
- Hole diameter Ø33,5-37 mm