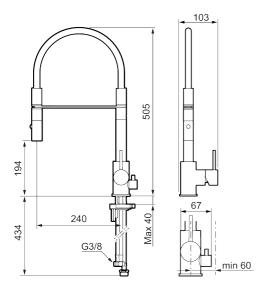

Article number: 272091.22CA Flow 3 bar: 6.0 l/m

**Description:** Matte white

- Nozzle with two spray patterns (normal and rinse)
- · Ceramic cartridge
- · Adjustable flow control and temperature limitera
- Swivel spout, limitation part for 60°, 85°, 110° or 360° included
- Soft PEX® hoses with 3/8" connecting nut (stainless steel braided)
- Approved non-return valves, EN-Standard EN1717
- Hole diameter Ø34-37 mm