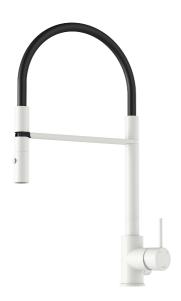

## MORA INXX II miniprofi kitchen mixer

With its durable matt white finish and contemporary look, the INXX II miniprofi is a strikingly tall mixer perfect for open-plan kitchens. The mixer has been tested and approved according to current building regulations and is energy-efficient, which means it reduces water and energy use without compromising on comfort.

Article number: 272091.22CA Flow 3 bar: 6.0 l/m

**Description:** Matte white

- Nozzle with two spray patterns (normal and rinse)
- · Ceramic cartridge
- · Adjustable flow control and temperature limitera
- Swivel spout, limitation part for 60°, 85°, 110° or 360° included
- Soft PEX® hoses with 3/8" connecting nut (stainless steel braided)
- Approved non-return valves, EN-Standard EN1717
- Hole diameter Ø34-37 mm