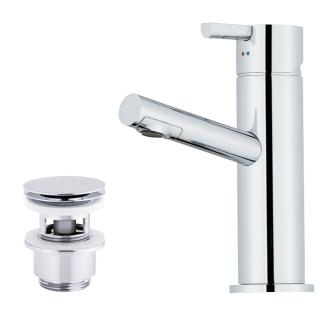

## MORA REXX B5 basin mixer

With their simple, minimalist design, Mora Rexx mixers are the essence of Scandinavian design and functionality. Their innovation lies in their precision. When tradition and craftsmanship meet state-of-the-art manufacturing methods and inspiring design, the result is Mora Rexx. The version shown here is a beautiful basin mixer with intelligent functionality and a pop-up waste.

Article number: 707160 Flow 3 bar: 4.6 l/m

**Description:** Chrome

- With push-down waste
- · ESS (energy saving system)
- · Ceramic cartridge
- · Adjustable flow control and temperature limiter
- Soft PEX® hoses with 3/8" connecting nut (stainless steel braided)
- Hole diameter Ø32-37 mm (Ø32-35 mm recommended)