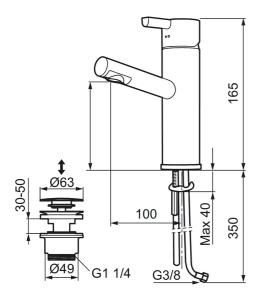

Article number: 707160 Flow 3 bar: 4.6 l/m

**Description:** Chrome

- With push-down waste
- · ESS (energy saving system)
- · Ceramic cartridge
- · Adjustable flow control and temperature limiter
- Soft PEX® hoses with 3/8" connecting nut (stainless steel braided)
- Hole diameter Ø32-37 mm (Ø32-35 mm recommended)