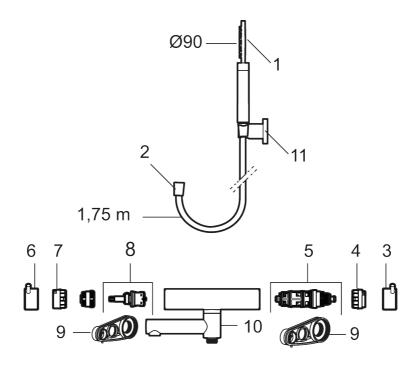

Article number: 270000.22

| Sparepartlist |           |         |                                       |  |  |
|---------------|-----------|---------|---------------------------------------|--|--|
| NO.           | ART NO.   | RSK     | DESCRIPTION                           |  |  |
| 1             | 209575    | 8275496 | Hand shower, chrome                   |  |  |
| 1             | 209575.12 | 8275497 | Hand shower, matte black              |  |  |
| 1             | 209575.22 | 8275498 | Hand shower, matte white              |  |  |
| 1             | 209575.44 | 8275499 | Hand shower, matte grey               |  |  |
| 1             | 209575.60 | 8275500 | Hand shower, polished brass PVD       |  |  |
| 1             | 209575.62 | 8275501 | Hand shower, brused brass PVD         |  |  |
| 2             | 131170.AE | 8251927 | Shower hose in metal, 1750 mm, chrome |  |  |
|               |           |         |                                       |  |  |

| 2         131170.12AE         8251999         Shower hose in metal, 1750 mm, matte white           2         131170.22AE         8252000         Shower hose in metal, 1750 mm, matte white           2         131170.44AE         8252001         Shower hose in metal, 1750 mm, matte grey           2         131170.62AE         8252002         Shower hose in metal, 1750 mm, brused brass PVD           3         409710.2AE         8252003         Shower hose in metal, 1750 mm, brused brass PVD           3         409710.12AE         8218902         Temperature handle, matte black           3         409710.2AE         8218903         Temperature handle, matte grey           3         409710.60AE         8218906         Temperature handle, brused brass PVD           4         409710.60AE         8218907         Temperature handle, brused brass PVD           4         5600023         8439703         Stop ring           5         S600019         8439703         Stop ring           6         409711.2AE         8218901         Temperature handle, brused brass PVD           6         409711.2AE         8218901         Temperature handle, matte grey           6         409711.60AE         8218910         Temperature handle, polished brass PVD           7         56                                                                                                                                                                            | NO. | ART NO.     | RSK     | DESCRIPTION                                                                          |
|-----------------------------------------------------------------------------------------------------------------------------------------------------------------------------------------------------------------------------------------------------------------------------------------------------------------------------------------------------------------------------------------------------------------------------------------------------------------------------------------------------------------------------------------------------------------------------------------------------------------------------------------------------------------------------------------------------------------------------------------------------------------------------------------------------------------------------------------------------------------------------------------------------------------------------------------------------------------------------------------------------------------------------------------------------------------------------------------------------------------------------------------------------------------------------------------------------------------------------------------------------------------------------------------------------------------------------------------------------------------------------------------------------------------------------------------------------------------------------------------------------|-----|-------------|---------|--------------------------------------------------------------------------------------|
| 2         131170.44AE         8252001         Shower hose in metal, 1750 mm, matte grey           2         131170.60AE         8252002         Shower hose in metal, 1750 mm, polished brass PVD           3         409710.AE         8218902         Temperature handle, chrome           3         409710.12AE         8218903         Temperature handle, matte black           3         409710.22AE         8218904         Temperature handle, matte white           3         409710.4AAE         8218905         Temperature handle, matte grey           3         409710.60AE         8218906         Temperature handle, matte grey           3         409710.60AE         8218907         Temperature handle, brused brass PVD           4         \$600023         8439707         Temperature handle, brused brass PVD           4         \$600018         8439702         Tremperature handle, brused brass PVD           5         \$600019         8439702         Tremperature handle, white service tool           6         409711.2AE         8218901         Temperature handle, matte grey           6         409711.6AE         8218911         Temperature handle, matte grey           6         409711.6AE         8218912         Temperature handle, polished brass PVD           7         <                                                                                                                                                                     | 2   | 131170.12AE | 8251999 | Shower hose in metal, 1750 mm, matte black                                           |
| 2         131170.60AE         8252002         Shower hose in metal, 1750 mm, polished brass PVD           2         131170.62AE         8252003         Shower hose in metal, 1750 mm, brused brass PVD           3         409710.12AE         8218902         Temperature handle, chrome           3         409710.12AE         8218903         Temperature handle, matte black           3         409710.42AE         8218904         Temperature handle, matte grey           3         409710.60AE         8218905         Temperature handle, brused brass PVD           3         409710.62AE         8218907         Temperature handle, brused brass PVD           4         \$600023         8439702         Themostalic cartridge, complete, with service tool           6         409711.AE         8218901         Temperature handle, chrome           6         409711.EA         8218909         Temperature handle, matte black           6         409711.AE         8218909         Temperature handle, matte grey           6         409711.6CAE         8218911         Temperature handle, brused brass PVD           6         409711.6CAE         8218912         Temperature handle, brused brass PVD           7         \$600024         8439705         \$100 ping, reversible           8                                                                                                                                                                           | 2   | 131170.22AE | 8252000 | Shower hose in metal, 1750 mm, matte white                                           |
| 2         131170 62AE         8252003         Shower hose in metal, 1750 mm, brused brass PVD           3         409710.AE         8218902         Temperature handle, chrome           3         409710.12AE         8218903         Temperature handle, matte black           3         409710.22AE         8218904         Temperature handle, matte white           3         409710.60AE         8218905         Temperature handle, brused brass PVD           3         409710.60AE         8218906         Temperature handle, brused brass PVD           4         \$600023         8439703         Stop ring           5         \$600019         8439702         Thermostatic cartridge, complete, with service tool           6         409711.AE         8218901         Temperature handle, matte black           6         409711.12AE         8218908         Temperature handle, matte white           6         409711.22AE         8218909         Temperature handle, matte white           6         409711.4AE         8218910         Temperature handle, polished brass PVD           6         409711.60AE         8218911         Temperature handle, polished brass PVD           7         \$600024         8439705         Stop ring, reversible           8         \$600021 <td< td=""><td>2</td><td>131170.44AE</td><td>8252001</td><td>Shower hose in metal, 1750 mm, matte grey</td></td<>                                                                       | 2   | 131170.44AE | 8252001 | Shower hose in metal, 1750 mm, matte grey                                            |
| 3         409710.AE         8218902         Temperature handle, chrome           3         409710.12AE         8218903         Temperature handle, matte black           3         409710.22AE         8218904         Temperature handle, matte white           3         409710.40AE         8218905         Temperature handle, polished brass PVD           3         409710.60AE         8218906         Temperature handle, brused brass PVD           4         \$800023         8439703         Stop ring           5         \$800019         8439702         Thermostatic cartridge, complete, with service tool           6         409711.AE         8218901         Temperature handle, matte black           6         409711.22AE         8218908         Temperature handle, matte white           6         409711.44AE         8218909         Temperature handle, polished brass PVD           6         409711.60AE         8218911         Temperature handle, brused brass PVD           7         \$600024         8439705         Stop ring, reversible           8         \$600021         8441463         Ceramic headwork, with service tool (bath mixer)           9         891096.AE         8349921         Service tool           10         \$600161.2         8440631                                                                                                                                                                                            | 2   | 131170.60AE | 8252002 | Shower hose in metal, 1750 mm, polished brass PVD                                    |
| 3         409710.12AE         8218903         Temperature handle, matte black           3         409710.22AE         8218904         Temperature handle, matte white           3         409710.44AE         8218905         Temperature handle, matte grey           3         409710.60AE         8218907         Temperature handle, polished brass PVD           4         5600023         8439703         Stop ring           5         \$600019         8439702         Thermostatic cartridge, complete, with service tool           6         409711.AE         8218901         Temperature handle, chrome           6         409711.2AE         8218908         Temperature handle, matte black           6         409711.2AE         8218909         Temperature handle, matte grey           6         409711.6AAE         8218910         Temperature handle, matte grey           6         409711.6AAE         8218911         Temperature handle, brused brass PVD           7         \$600024         8439705         Stop ring, reversible           8         \$600021         8441463         Ceramic headwork, with service tool (bath mixer)           9         891096.AE         8345921         Service tool           10         \$600161.2         8440631         Swivel sp                                                                                                                                                                                          | 2   | 131170.62AE | 8252003 | Shower hose in metal, 1750 mm, brused brass PVD                                      |
| 3         409710.22AE         8218904         Temperature handle, matte white           3         409710.44AE         8218905         Temperature handle, matte grey           3         409710.60AE         8218907         Temperature handle, polished brass PVD           3         409710.62AE         8218907         Temperature handle, brused brass PVD           4         \$600023         8439703         Stop ring           5         \$600019         8439702         Thermostatic cartridge, complete, with service tool           6         409711.AE         8218901         Temperature handle, chrome           6         409711.2AE         8218908         Temperature handle, matte black           6         409711.4AAE         8218910         Temperature handle, matte grey           6         409711.60AE         8218911         Temperature handle, brused brass PVD           7         \$600024         8439705         Stop ring, reversible           8         \$600021         8441463         Ceramic headwork, with service tool (bath mixer)           9         \$891096.AE         8345921         Service tool           10         \$600161.2         8440631         Swivel spout, for coversion of shower mixer to bath/shower mixer, chrome           10         \$600161.12 <td>3</td> <td>409710.AE</td> <td>8218902</td> <td>Temperature handle, chrome</td>                                                                                     | 3   | 409710.AE   | 8218902 | Temperature handle, chrome                                                           |
| 3         409710.44AE         8218905         Temperature handle, matte grey           3         409710.60AE         8218906         Temperature handle, polished brass PVD           4         409710.62AE         8218907         Temperature handle, brused brass PVD           4         \$600023         8439703         Stop ring           5         \$600019         8439702         Thermostatic cartridge, complete, with service tool           6         409711.AE         8218901         Temperature handle, chrome           6         409711.22AE         8218908         Temperature handle, matte black           6         409711.44AE         8218910         Temperature handle, matte grey           6         409711.60AE         8218911         Temperature handle, polished brass PVD           7         \$600024         8439705         Stop ring, reversible           8         \$600021         841463         Ceramic headwork, with service tool (bath mixer)           8         \$600021         837233         Ceramic headwork, without tool (bath mixer)           9         \$91096.AE         8345921         Service tool           10         \$600161.12         8440633         Swivel spout, for coversion of shower mixer to bath/shower mixer, chrome           10         \$600                                                                                                                                                                    | 3   | 409710.12AE | 8218903 | Temperature handle, matte black                                                      |
| 3         409710.60AE         8218906         Temperature handle, polished brass PVD           3         409710.62AE         8218907         Temperature handle, brused brass PVD           4         \$600023         8439703         Stop ring           5         \$600019         8439702         Thermostatic cartridge, complete, with service tool           6         409711.AE         8218901         Temperature handle, chrome           6         409711.12AE         8218909         Temperature handle, matte black           6         409711.2AE         8218910         Temperature handle, matte white           6         409711.6AE         8218911         Temperature handle, polished brass PVD           6         409711.6AE         8218912         Temperature handle, polished brass PVD           7         \$600024         8439705         Stop ring, reversible           8         \$600021         8441463         Ceramic headwork, with service tool (bath mixer)           8         \$600021         834733         Ceramic headwork, without tool (bath mixer)           9         \$91096.AE         8345921         Service tool           10         \$600161         8440630         Swivel spout, for coversion of shower mixer to bath/shower mixer, matte black           10                                                                                                                                                                         | 3   | 409710.22AE | 8218904 | Temperature handle, matte white                                                      |
| 3         409710.62AE         8218907         Temperature handle, brused brass PVD           4         \$600023         8439703         Stop ring           5         \$600019         8439702         Thermostatic cartridge, complete, with service tool           6         409711.AE         8218901         Temperature handle, chrome           6         409711.2AE         8218908         Temperature handle, matte black           6         409711.2AE         8218909         Temperature handle, matte grey           6         409711.60AE         8218910         Temperature handle, matte grey           6         409711.60AE         8218912         Temperature handle, brused brass PVD           7         \$600024         8439705         Stop ring, reversible           8         \$600021         8441463         Ceramic headwork, with service tool (bath mixer)           8         \$600021         8387233         Ceramic headwork, without tool (bath mixer)           9         \$91096.AE         8345921         Service tool           10         \$600161         8440630         Swivel spout, for coversion of shower mixer to bath/shower mixer, chrome           10         \$600161.12         8440631         Swivel spout, for coversion of shower mixer to bath/shower mixer, matte grey                                                                                                                                                             | 3   | 409710.44AE | 8218905 | Temperature handle, matte grey                                                       |
| 4         \$600023         \$439702         Stop ring           5         \$600019         \$439702         Thermostatic cartridge, complete, with service tool           6         409711.AE         \$218901         Temperature handle, chrome           6         409711.12AE         \$218908         Temperature handle, matte black           6         409711.22AE         \$218909         Temperature handle, matte grey           6         409711.60AE         \$218910         Temperature handle, polished brass PVD           6         409711.60AE         \$218912         Temperature handle, brused brass PVD           7         \$600024         \$439705         Stop ring, reversible           8         \$600021         \$441463         Ceramic headwork, with service tool (bath mixer)           8         \$600270         \$387233         Ceramic headwork, without tool (bath mixer)           9         \$91096.AE         \$345921         Service tool           10         \$600161         \$440630         Swivel spout, for coversion of shower mixer to bath/shower mixer, chrome           10         \$600161.12         \$440631         Swivel spout, for coversion of shower mixer to bath/shower mixer, matte grey           10         \$600161.44         \$440633         Swivel spout, for coversion of shower mixer to bath/sh                                                                                                                  | 3   | 409710.60AE | 8218906 | Temperature handle, polished brass PVD                                               |
| 5         S600019         8439702         Thermostatic cartridge, complete, with service tool           6         409711.AE         8218901         Temperature handle, chrome           6         409711.2AE         8218908         Temperature handle, matte black           6         409711.2AE         8218909         Temperature handle, matte white           6         409711.6AE         8218910         Temperature handle, matte grey           6         409711.6CAE         8218911         Temperature handle, polished brass PVD           7         S600024         8439705         Stop ring, reversible           8         S600021         8441463         Ceramic headwork, with service tool (bath mixer)           8         S600270         8387233         Ceramic headwork, without tool (bath mixer)           9         891096.AE         8345921         Service tool           10         S600161         8440630         Swivel spout, for coversion of shower mixer to bath/shower mixer, chrome           10         S600161.12         8440631         Swivel spout, for coversion of shower mixer to bath/shower mixer, matte white           10         S600161.22         8440632         Swivel spout, for coversion of shower mixer to bath/shower mixer, matte white           10         S600161.60         8440633                                                                                                                                       | 3   | 409710.62AE | 8218907 | Temperature handle, brused brass PVD                                                 |
| 6         409711.AE         8218901         Temperature handle, chrome           6         409711.12AE         8218908         Temperature handle, matte black           6         409711.22AE         8218909         Temperature handle, matte white           6         409711.44AE         8218910         Temperature handle, matte grey           6         409711.60AE         8218911         Temperature handle, polished brass PVD           7         S600024         8439705         Stop ring, reversible           8         S600021         8441463         Ceramic headwork, with service tool (bath mixer)           9         891096.AE         8345921         Service tool           10         S600161         8440630         Swivel spout, for coversion of shower mixer to bath/shower mixer, chrome           10         S600161.12         8440631         Swivel spout, for coversion of shower mixer to bath/shower mixer, matte black           10         S600161.22         8440632         Swivel spout, for coversion of shower mixer to bath/shower mixer, matte white           10         S600161.60         8440633         Swivel spout, for coversion of shower mixer to bath/shower mixer, matte grey           10         S600161.60         8440635         Swivel spout, for coversion of shower mixer to bath/shower mixer, polished brass PVD <t< td=""><td>4</td><td>S600023</td><td>8439703</td><td>Stop ring</td></t<>                              | 4   | S600023     | 8439703 | Stop ring                                                                            |
| 6         409711.12AE         8218908         Temperature handle, matte black           6         409711.22AE         8218909         Temperature handle, matte white           6         409711.44AE         8218910         Temperature handle, matte grey           6         409711.60AE         8218911         Temperature handle, polished brass PVD           6         409711.62AE         8218912         Temperature handle, brused brass PVD           7         \$600024         8439705         Stop ring, reversible           8         \$600021         8441463         Ceramic headwork, with service tool (bath mixer)           8         \$600270         8387233         Ceramic headwork, without tool (bath mixer)           9         891096.AE         8345921         Service tool           10         \$600161         8440630         Swivel spout, for coversion of shower mixer to bath/shower mixer, chrome           10         \$600161.12         8440631         Swivel spout, for coversion of shower mixer to bath/shower mixer, matte white           10         \$600161.22         8440632         Swivel spout, for coversion of shower mixer to bath/shower mixer, matte grey           10         \$600161.60         8440634         Swivel spout, for coversion of shower mixer to bath/shower mixer, polished brass PVD           10                                                                                                                | 5   | S600019     | 8439702 | Thermostatic cartridge, complete, with service tool                                  |
| 6         409711.22AE         8218909         Temperature handle, matte white           6         409711.44AE         8218910         Temperature handle, matte grey           6         409711.60AE         8218911         Temperature handle, polished brass PVD           6         409711.62AE         8218912         Temperature handle, brused brass PVD           7         \$600024         8439705         Stop ring, reversible           8         \$600021         8441463         Ceramic headwork, with service tool (bath mixer)           9         \$891096.AE         8345921         Service tool           10         \$600161         8440630         Swivel spout, for coversion of shower mixer to bath/shower mixer, chrome           10         \$600161.12         8440631         Swivel spout, for coversion of shower mixer to bath/shower mixer, matte white           10         \$600161.22         8440632         Swivel spout, for coversion of shower mixer to bath/shower mixer, matte grey           10         \$600161.60         8440633         Swivel spout, for coversion of shower mixer to bath/shower mixer, polished brass PVD           10         \$600161.60         8440635         Swivel spout, for coversion of shower mixer to bath/shower mixer, brushed brass PVD           11         \$600256         8239634         Hand shower holder, chrome     <                                                                                | 6   | 409711.AE   | 8218901 | Temperature handle, chrome                                                           |
| 6         409711.44AE         8218910         Temperature handle, matte grey           6         409711.60AE         8218911         Temperature handle, polished brass PVD           6         409711.62AE         8218912         Temperature handle, brused brass PVD           7         S600024         8439705         Stop ring, reversible           8         S600021         8441463         Ceramic headwork, with service tool (bath mixer)           9         891096.AE         8345921         Service tool           10         S600161         8440630         Swivel spout, for coversion of shower mixer to bath/shower mixer, chrome           10         S600161.12         8440631         Swivel spout, for coversion of shower mixer to bath/shower mixer, matte black           10         S600161.22         8440632         Swivel spout, for coversion of shower mixer to bath/shower mixer, matte grey           10         S600161.44         8440633         Swivel spout, for coversion of shower mixer to bath/shower mixer, matte grey           10         S600161.60         8440634         Swivel spout, for coversion of shower mixer to bath/shower mixer, polished brass PVD           10         S600256         8239634         Hand shower holder, chrome           11         S600256.12         8239635         Hand shower holder, polished brass PVD </td <td>6</td> <td>409711.12AE</td> <td>8218908</td> <td>Temperature handle, matte black</td> | 6   | 409711.12AE | 8218908 | Temperature handle, matte black                                                      |
| 6 409711.60AE 8218911 Temperature handle, polished brass PVD 6 409711.62AE 8218912 Temperature handle, brused brass PVD 7 S600024 8439705 Stop ring, reversible 8 S600021 8441463 Ceramic headwork, with service tool (bath mixer) 8 S600270 8387233 Ceramic headwork, without tool (bath mixer) 9 891096.AE 8345921 Service tool 10 S600161 8440630 Swivel spout, for coversion of shower mixer to bath/shower mixer, chrome 10 S600161.12 8440631 Swivel spout, for coversion of shower mixer to bath/shower mixer, matte black 10 S600161.22 8440632 Swivel spout, for coversion of shower mixer to bath/shower mixer, matte white 10 S600161.44 8440633 Swivel spout, for coversion of shower mixer to bath/shower mixer, matte grey 10 S600161.60 8440634 Swivel spout, for coversion of shower mixer to bath/shower mixer, polished brass PVD 10 S600161.62 8440635 Swivel spout, for coversion of shower mixer to bath/shower mixer, brushed brass PVD 11 S600256 8239634 Hand shower holder, chrome 11 S600256.12 8239635 Hand shower holder, polished brass PVD                                                                                                                                                                                                                                                                                                                                                                                                                            | 6   | 409711.22AE | 8218909 | Temperature handle, matte white                                                      |
| 6         409711.62AE         8218912         Temperature handle, brused brass PVD           7         \$600024         8439705         Stop ring, reversible           8         \$600021         8441463         Ceramic headwork, with service tool (bath mixer)           8         \$600270         8387233         Ceramic headwork, without tool (bath mixer)           9         \$91096.AE         8345921         Service tool           10         \$600161         8440630         Swivel spout, for coversion of shower mixer to bath/shower mixer, chrome           10         \$600161.12         8440631         Swivel spout, for coversion of shower mixer to bath/shower mixer, matte black           10         \$600161.22         8440632         Swivel spout, for coversion of shower mixer to bath/shower mixer, matte grey           10         \$600161.44         8440633         Swivel spout, for coversion of shower mixer to bath/shower mixer, polished brass PVD           10         \$600161.60         8440634         Swivel spout, for coversion of shower mixer to bath/shower mixer, brushed brass PVD           11         \$600256         8239634         Hand shower holder, chrome           11         \$600256.60         8239635         Hand shower holder, polished brass PVD                                                                                                                                                                    | 6   | 409711.44AE | 8218910 | Temperature handle, matte grey                                                       |
| 7         S600024         8439705         Stop ring, reversible           8         S600021         844163         Ceramic headwork, with service tool (bath mixer)           8         S600270         8387233         Ceramic headwork, without tool (bath mixer)           9         891096.AE         8345921         Service tool           10         S600161         8440630         Swivel spout, for coversion of shower mixer to bath/shower mixer, chrome           10         S600161.12         8440631         Swivel spout, for coversion of shower mixer to bath/shower mixer, matte black           10         S600161.22         8440632         Swivel spout, for coversion of shower mixer to bath/shower mixer, matte grey           10         S600161.64         8440633         Swivel spout, for coversion of shower mixer to bath/shower mixer, polished brass PVD           10         S600161.60         8440634         Swivel spout, for coversion of shower mixer to bath/shower mixer, polished brass PVD           11         S600256         8239634         Hand shower holder, chrome           11         S600256.60         8239635         Hand shower holder, polished brass PVD                                                                                                                                                                                                                                                                            | 6   | 409711.60AE | 8218911 | Temperature handle, polished brass PVD                                               |
| 8 S600021 8441463 Ceramic headwork, with service tool (bath mixer) 8 S600270 8387233 Ceramic headwork, without tool (bath mixer) 9 891096.AE 8345921 Service tool 10 S600161 8440630 Swivel spout, for coversion of shower mixer to bath/shower mixer, chrome 10 S600161.12 8440631 Swivel spout, for coversion of shower mixer to bath/shower mixer, matte black 10 S600161.22 8440632 Swivel spout, for coversion of shower mixer to bath/shower mixer, matte white 10 S600161.44 8440633 Swivel spout, for coversion of shower mixer to bath/shower mixer, matte grey 10 S600161.60 8440634 Swivel spout, for coversion of shower mixer to bath/shower mixer, polished brass PVD 10 S600161.62 8440635 Swivel spout, for coversion of shower mixer to bath/shower mixer, brushed brass PVD 11 S600256 8239634 Hand shower holder, chrome 11 S600256.60 8239638 Hand shower holder, matte black 11 S600256.60 8239638 Hand shower holder, polished brass PVD                                                                                                                                                                                                                                                                                                                                                                                                                                                                                                                                      | 6   | 409711.62AE | 8218912 | Temperature handle, brused brass PVD                                                 |
| 8 S600270 8387233 Ceramic headwork, without tool (bath mixer) 9 891096.AE 8345921 Service tool 10 S600161 8440630 Swivel spout, for coversion of shower mixer to bath/shower mixer, chrome 10 S600161.12 8440631 Swivel spout, for coversion of shower mixer to bath/shower mixer, matte black 10 S600161.22 8440632 Swivel spout, for coversion of shower mixer to bath/shower mixer, matte white 10 S600161.44 8440633 Swivel spout, for coversion of shower mixer to bath/shower mixer, matte grey 10 S600161.60 8440634 Swivel spout, for coversion of shower mixer to bath/shower mixer, polished brass PVD 10 S600161.62 8440635 Swivel spout, for coversion of shower mixer to bath/shower mixer, brushed brass PVD 11 S600256 8239634 Hand shower holder, chrome 11 S600256.12 8239635 Hand shower holder, matte black 11 S600256.60 8239638 Hand shower holder, polished brass PVD                                                                                                                                                                                                                                                                                                                                                                                                                                                                                                                                                                                                         | 7   | S600024     | 8439705 | Stop ring, reversible                                                                |
| 9 891096.AE 8345921 Service tool 10 S600161 8440630 Swivel spout, for coversion of shower mixer to bath/shower mixer, chrome 10 S600161.12 8440631 Swivel spout, for coversion of shower mixer to bath/shower mixer, matte black 10 S600161.22 8440632 Swivel spout, for coversion of shower mixer to bath/shower mixer, matte white 10 S600161.44 8440633 Swivel spout, for coversion of shower mixer to bath/shower mixer, matte grey 10 S600161.60 8440634 Swivel spout, for coversion of shower mixer to bath/shower mixer, polished brass PVD 10 S600161.62 8440635 Swivel spout, for coversion of shower mixer to bath/shower mixer, brushed brass PVD 11 S600256 8239634 Hand shower holder, chrome 11 S600256.12 8239635 Hand shower holder, polished brass PVD                                                                                                                                                                                                                                                                                                                                                                                                                                                                                                                                                                                                                                                                                                                             | 8   | S600021     | 8441463 | Ceramic headwork, with service tool (bath mixer)                                     |
| S600161 8440630 Swivel spout, for coversion of shower mixer to bath/shower mixer, chrome  S600161.12 8440631 Swivel spout, for coversion of shower mixer to bath/shower mixer, matte black  S600161.22 8440632 Swivel spout, for coversion of shower mixer to bath/shower mixer, matte white  S600161.44 8440633 Swivel spout, for coversion of shower mixer to bath/shower mixer, matte grey  S600161.60 8440634 Swivel spout, for coversion of shower mixer to bath/shower mixer, polished brass PVD  S600161.62 8440635 Swivel spout, for coversion of shower mixer to bath/shower mixer, brushed brass PVD  S600256 8239634 Hand shower holder, chrome  S600256.60 8239638 Hand shower holder, polished brass PVD                                                                                                                                                                                                                                                                                                                                                                                                                                                                                                                                                                                                                                                                                                                                                                               | 8   | S600270     | 8387233 | Ceramic headwork, without tool (bath mixer)                                          |
| S600161.12 8440631 Swivel spout, for coversion of shower mixer to bath/shower mixer, matte black  S600161.22 8440632 Swivel spout, for coversion of shower mixer to bath/shower mixer, matte white  S600161.44 8440633 Swivel spout, for coversion of shower mixer to bath/shower mixer, matte grey  S600161.60 8440634 Swivel spout, for coversion of shower mixer to bath/shower mixer, polished brass PVD  S600161.62 8440635 Swivel spout, for coversion of shower mixer to bath/shower mixer, brushed brass PVD  S600256 8239634 Hand shower holder, chrome  S600256.12 8239635 Hand shower holder, matte black  Hand shower holder, polished brass PVD                                                                                                                                                                                                                                                                                                                                                                                                                                                                                                                                                                                                                                                                                                                                                                                                                                        | 9   | 891096.AE   | 8345921 | Service tool                                                                         |
| S600161.22 Swivel spout, for coversion of shower mixer to bath/shower mixer, matte white  S600161.44 S440633 Swivel spout, for coversion of shower mixer to bath/shower mixer, matte grey  S600161.60 S440634 Swivel spout, for coversion of shower mixer to bath/shower mixer, polished brass PVD  S600161.62 S440635 Swivel spout, for coversion of shower mixer to bath/shower mixer, brushed brass PVD  S600256 S239634 Hand shower holder, chrome  S600256.12 S239635 Hand shower holder, matte black  Hand shower holder, polished brass PVD                                                                                                                                                                                                                                                                                                                                                                                                                                                                                                                                                                                                                                                                                                                                                                                                                                                                                                                                                  | 10  | S600161     | 8440630 | Swivel spout, for coversion of shower mixer to bath/shower mixer, chrome             |
| S600161.44 8440633 Swivel spout, for coversion of shower mixer to bath/shower mixer, matte grey  S600161.60 8440634 Swivel spout, for coversion of shower mixer to bath/shower mixer, polished brass PVD  S600161.62 8440635 Swivel spout, for coversion of shower mixer to bath/shower mixer, brushed brass PVD  S600256 8239634 Hand shower holder, chrome  S600256.12 8239635 Hand shower holder, matte black  Hand shower holder, polished brass PVD                                                                                                                                                                                                                                                                                                                                                                                                                                                                                                                                                                                                                                                                                                                                                                                                                                                                                                                                                                                                                                            | 10  | S600161.12  | 8440631 | Swivel spout, for coversion of shower mixer to bath/shower mixer, matte black        |
| S600161.60 8440634 Swivel spout, for coversion of shower mixer to bath/shower mixer, polished brass PVD  S600161.62 8440635 Swivel spout, for coversion of shower mixer to bath/shower mixer, brushed brass PVD  S600256 8239634 Hand shower holder, chrome  S600256.12 8239635 Hand shower holder, matte black  Hand shower holder, polished brass PVD                                                                                                                                                                                                                                                                                                                                                                                                                                                                                                                                                                                                                                                                                                                                                                                                                                                                                                                                                                                                                                                                                                                                             | 10  | S600161.22  | 8440632 | Swivel spout, for coversion of shower mixer to bath/shower mixer, matte white        |
| 10 S600161.62 8440635 Swivel spout, for coversion of shower mixer to bath/shower mixer, brushed brass PVD  11 S600256 8239634 Hand shower holder, chrome  11 S600256.12 8239635 Hand shower holder, matte black  11 S600256.60 8239638 Hand shower holder, polished brass PVD                                                                                                                                                                                                                                                                                                                                                                                                                                                                                                                                                                                                                                                                                                                                                                                                                                                                                                                                                                                                                                                                                                                                                                                                                       | 10  | S600161.44  | 8440633 | Swivel spout, for coversion of shower mixer to bath/shower mixer, matte grey         |
| 11       \$600256       \$239634       Hand shower holder, chrome         11       \$\$600256.12       \$239635       Hand shower holder, matte black         11       \$\$600256.60       \$239638       Hand shower holder, polished brass PVD                                                                                                                                                                                                                                                                                                                                                                                                                                                                                                                                                                                                                                                                                                                                                                                                                                                                                                                                                                                                                                                                                                                                                                                                                                                    | 10  | S600161.60  | 8440634 | Swivel spout, for coversion of shower mixer to bath/shower mixer, polished brass PVD |
| 11         S600256.12         8239635         Hand shower holder, matte black           11         S600256.60         8239638         Hand shower holder, polished brass PVD                                                                                                                                                                                                                                                                                                                                                                                                                                                                                                                                                                                                                                                                                                                                                                                                                                                                                                                                                                                                                                                                                                                                                                                                                                                                                                                        | 10  | S600161.62  | 8440635 | Swivel spout, for coversion of shower mixer to bath/shower mixer, brushed brass PVD  |
| 11 S600256.60 8239638 Hand shower holder, polished brass PVD                                                                                                                                                                                                                                                                                                                                                                                                                                                                                                                                                                                                                                                                                                                                                                                                                                                                                                                                                                                                                                                                                                                                                                                                                                                                                                                                                                                                                                        | 11  | S600256     | 8239634 | Hand shower holder, chrome                                                           |
|                                                                                                                                                                                                                                                                                                                                                                                                                                                                                                                                                                                                                                                                                                                                                                                                                                                                                                                                                                                                                                                                                                                                                                                                                                                                                                                                                                                                                                                                                                     | 11  | S600256.12  | 8239635 | Hand shower holder, matte black                                                      |
| 11 S600256.62 8239639 Hand shower holder, brushed brass PVD                                                                                                                                                                                                                                                                                                                                                                                                                                                                                                                                                                                                                                                                                                                                                                                                                                                                                                                                                                                                                                                                                                                                                                                                                                                                                                                                                                                                                                         | 11  | S600256.60  | 8239638 | Hand shower holder, polished brass PVD                                               |
|                                                                                                                                                                                                                                                                                                                                                                                                                                                                                                                                                                                                                                                                                                                                                                                                                                                                                                                                                                                                                                                                                                                                                                                                                                                                                                                                                                                                                                                                                                     | 11  | S600256.62  | 8239639 | Hand shower holder, brushed brass PVD                                                |