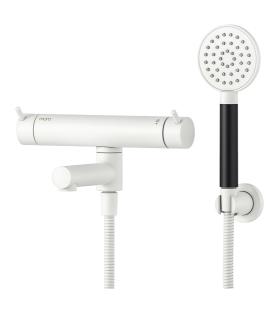

# MORA INXX II bath mixer

With its durable matt white finish and hand shower with a large, round nozzle, makes this mixer looks great and gives a truly relaxing baths. The INXX II collection offers a world-class water experience with constant temperature, high comfort and effective scald protection. The mixer has been tested and approved according to current building regulations and is energy-efficient, which means it reduces water and energy use without compromising on comfort.

Article number: 270000.22 Flow 3 bar: 20.0 l/m

Description: Matte white, 160 c/c

- With hand shower, holder and hose in metal, PVC- and BPA-free
- · Swivel spout with built-in diverter
- · Pressure balanced thermostatic mixer
- Temperature handle with safety stop at 38°C
- · With Eco-function
- Approved non-return valves, EN-Standard EN1717

## MORA INXX II bath mixer

With its durable matt white finish and hand shower with a large, round nozzle, makes this mixer looks great and gives a truly relaxing baths. The INXX II collection offers a world-class water experience with constant temperature, high comfort and effective scald protection. The mixer has been tested and approved according to current building regulations and is energy-efficient, which means it reduces water and energy use without compromising on comfort.