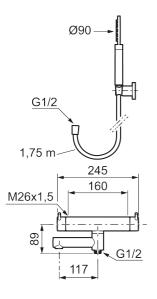

Article number: 270000.22 Flow 3 bar: 20.0 l/m

Description: Matte white, 160 c/c

- With hand shower, holder and hose in metal, PVC- and BPA-free
- · Swivel spout with built-in diverter
- · Pressure balanced thermostatic mixer
- Temperature handle with safety stop at 38°C
- · With Eco-function
- Approved non-return valves, EN-Standard EN1717