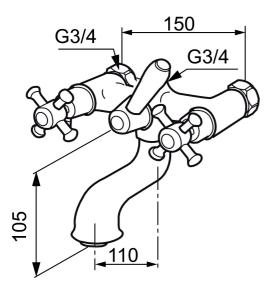

Article number: 700631 Flow 3 bar: 27.8 l/m

**Description:** Chrome

- · For Mora Classic Family
- Shower connection up 3/4" thread
- Projection with connectors 186 mm
- Distance from wall 170 mm