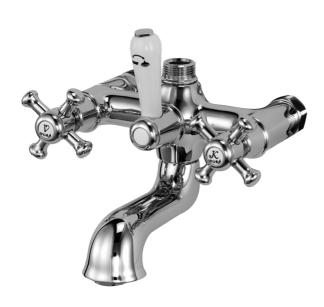

## MORA CLASSSIC bath mixer

Mora Classic is an exclusive range of taps with solid, rounded lines that embrace the design ideals of the past. All the parts are made of metal with genuine Mora quality. Mora Classic bath mixers provide outstanding comfort and safety and add an exclusive touch to your whole bathroom interior. All the mixers have a ceramic seal as standard. This is modern technology fused with classic style at its best.

Article number: 700631 Flow 3 bar: 27.8 l/m

**Description:** Chrome

- · For Mora Classic Family
- Shower connection up 3/4" thread
- Projection with connectors 186 mm
- Distance from wall 170 mm