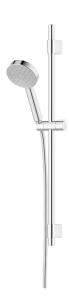

## MMIX II shower set

The MMIX II shower set features an updated design for its hand shower unit. The chrome shower showcases all of Mora's signature attention to detail and focus on quality.

Article number: 331300 Flow 3 bar: 6.9 l/m

**Description:** Chrome

- Shower hose in metal, PVC- and BPA-free
- With adjustable wall brackets for usage of existing screw holes
- With Easy-Clean anti-limescale system
- Lead Free material

## MMIX II shower set

The MMIX II shower set features an updated design for its hand shower unit. The chrome shower showcases all of Mora's signature attention to detail and focus on quality.

Article number: 331300