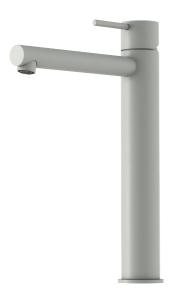

## MORA INXX II sharp, high basin mixer

INXX II basin mixers are available in three different heights, including high which is suitable for countertop basins. With its durable matt grey finish and straight lines, long spout and slanted nozzle, the INXX II sharp basin mixer is attractive to look at and practical to use. The mixer has been tested and approved according to current building regulations and is energy-efficient, which means it reduces water and energy use without compromising on comfort. A push down-waste in a matching colour is available as an accessory.

Article number: 273023.44CA Flow 3 bar: 4.5 l/m

**Description:** Matte grey

- · Ceramic cartridge
- · Adjustable flow control and temperature limiter
- Soft PEX® hoses with 3/8" connecting nut (stainless steel braided)
- Hole diameter Ø34-37 mm