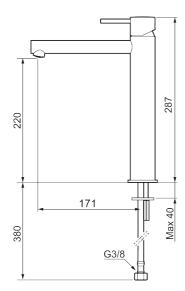

Article number: 273023.44CA Flow 3 bar: 4.5 l/m

**Description:** Matte grey

- · Ceramic cartridge
- · Adjustable flow control and temperature limiter
- Soft PEX® hoses with 3/8" connecting nut (stainless steel braided)
- Hole diameter Ø34-37 mm