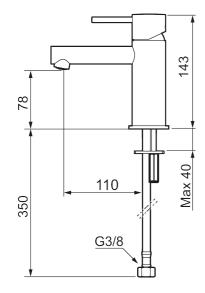

Article number: 273003.62CA Flow 3 bar: 4.5 l/m Description: Brushed brass PVD

- Ceramic cartridge
- Adjustable flow control and temperature limiter
- Soft PEX® hoses with 3/8" connecting nut (stainless steel braided)
- Hole diameter Ø34-37 mm