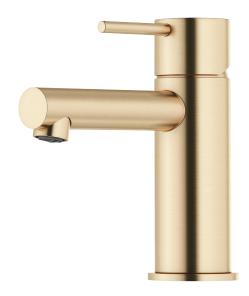

## MORA INXX II sharp, small basin mixer

INXX II basin mixers are available in three different heights, including small which is suitable for small basins. With its durable, elegant brushed brass finish and straight lines, long spout and slanted nozzle, the INXX II sharp basin mixer is attractive to look at and practical to use. The mixer has been tested and approved according to current building regulations and is energy-efficient, which means it reduces water and energy use without compromising on comfort. A push downwaste in a matching colour is available as an accessory.