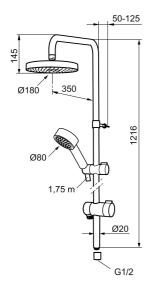

Article number: 130313 Flow 3 bar: 12.0 l/m

**Description:** Chrome

- · Diverter with ceramic cartridge
- Shower hose in metal, PVC- and BPA-free
- · With Easy-Clean anti-limescale system
- · Shower bar can be shortened if required
- Connection with G1/2
- Diverter can be mounted with lever pointing in chosen direction
- Eco (energy and water saving hand shower 9 l/min, shower head 12 l/min)