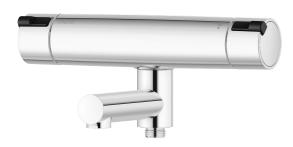

## MMIX II bath mixer

We have updated our classic MMIX chrome bathtub mixer – now featuring refined, straighter lines and a bolder expression, highlighting its exceptional function and elegance. Its interior has also been upgraded with an improved thermostat for optimal energy efficiency.

**Article number:** 330100.DB **Flow 3 bar:** 22.9 l/m **Description:** Chrome, 150 c/c, incl. 2 x cover plate

- · Swivel spout with built-in diverter
- · Pressure balanced thermostatic mixer
- Temperature handle with safety stop at 38°C
- With Eco-function
- · Lead Free material
- Approved non-return valves, EN-Standard EN1717