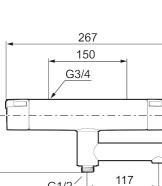

**Article number:** 330100.DB **Flow 3 bar:** 22.9 l/m **Description:** Chrome, 150 c/c, incl. 2 x cover plate

- · Swivel spout with built-in diverter
- · Pressure balanced thermostatic mixer
- Temperature handle with safety stop at 38°C
- With Eco-function
- · Lead Free material
- Approved non-return valves, EN-Standard EN1717