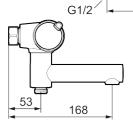

**Article number:** 330100.DB **Flow 3 bar:** 22.9 l/m **Description:** Chrome, 150 c/c, incl. 2 x cover plate

- · Swivel spout with built-in diverter
- · Pressure balanced thermostatic mixer
- Temperature handle with safety stop at 38°C
- With Eco-function
- · Lead Free material
- Approved non-return valves, EN-Standard EN1717