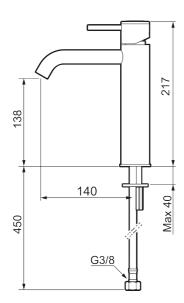

Article number: 273011.CA Flow 3 bar: 4.5 l/m

**Description:** Chrome

- · Ceramic cartridge
- · Adjustable flow control and temperature limiter
- Eco (energy and water saving constant flow aerator, 5 l/min at 200–600 kPa)
- Soft PEX® hoses with 3/8" connecting nut (stainless steel braided)
- Hole diameter Ø34-37 mm