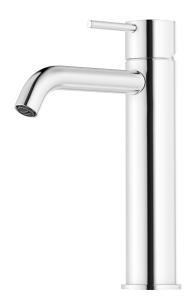

## MORA INXX II soft, medium basin mixer

INXX II basin mixers are available in three different heights, including medium which is suitable for larger basins. With its durable chrome finish and essential design, the INXX II soft enhances the feeling of comfort, quality and elegance in your bathroom. The mixer has been tested and approved according to current building regulations and is energy-efficient, which means it reduces water and energy use without compromising on comfort. A push down-waste in a matching colour is available as an accessory.

Article number: 273011.CA Flow 3 bar: 4.5 l/m

**Description:** Chrome

- · Ceramic cartridge
- · Adjustable flow control and temperature limiter
- Eco (energy and water saving constant flow aerator, 5 l/min at 200–600 kPa)
- Soft PEX® hoses with 3/8" connecting nut (stainless steel braided)
- Hole diameter Ø34-37 mm