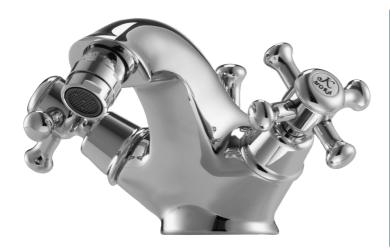

## MORA CLASSIC bidé

Mora Classic is an exclusive range of taps with solid, rounded lines that embrace the design ideals of the past. All the parts are made of metal with genuine Mora quality. A Mora Classic basin mixer adds a distinctive touch and feel to your whole bathroom interior. All the mixers have a ceramic seal as standard. This is modern technology fused with classic style at its best.

**Article number:** 700742 **Description:** Chrome

- · With pop-up waste
- Hole diameter Ø33-35 mm

Uniqe characteristics

Backflow protection unit type (