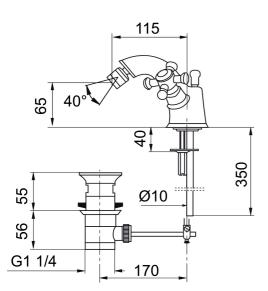

**Article number:** 700742 **Description:** Chrome

- · With pop-up waste
- Hole diameter Ø33-35 mm

Uniqe characteristics

Backflow protection unit type (