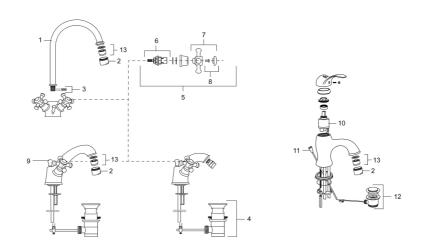

Article number: 700742

| Sparepartlist |           |         |                                                       |
|---------------|-----------|---------|-------------------------------------------------------|
| NO.           | ART NO.   | RSK     | DESCRIPTION                                           |
| 1             | 708139.AE |         | Swivel spout for basin and kitchen                    |
| 2             | 131413.AE | 8281511 | Housing M24 ext., 13 mm, chrome                       |
| 3             | 708140.AE | 8345168 | Gasket kit for swivel spout                           |
| 4             | 520300    |         | Pop-up waste, Mora Classic, complete with lifting rod |
| 5             | 708146.AE | 8345170 | Headwork, complete with handle HW/CW                  |
| 6             | 719109.AE | 8345169 | Headwork 1/2", without handle                         |
| 7             | 708137.AE |         | Handle, complete with screw and cover plate           |
| 8             | 708135.AE |         | Screw and cover plate (CW+HW), chrome                 |
| 9             | 719164.AE |         | Lifting rod                                           |
| 10            | 708295.AE | 8345131 | Ceramic cartridge                                     |
| 11            | 529116.AE | 8572633 | Lifting rod, L=370 mm                                 |
| 12            | 520294    | 8572612 | Pop-up waste, without lifting rod                     |
| 13            | 131398.AE | 8281493 | Aerator insert, 9–11 l/min at 300 kPa                 |