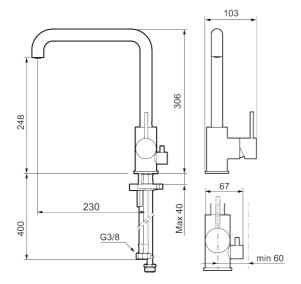

Article number: 272071.12CA Flow 3 bar:  $6.0 \ \text{l/m}$ 

**Description:** Matte black

- · Ceramic cartridge
- · Adjustable flow control and temperature limiter
- Soft PEX<sup>®</sup> hoses with 3/8" connecting nut (stainless steel braided)
- Swivel spout, limitation part for 60°, 85°, 110° or 360° included
- With dish washer valve CW, not adjustable to HW
- Hole diameter Ø34-37 mm