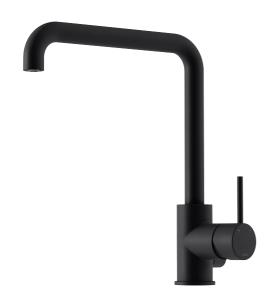

## MORA INXX II sharp kitchen mixer

With its durable matt black finish and strong personality, the INXX II sharp kitchen mixer makes a stylish, contemporary statement in your kitchen. The mixer has been tested and approved according to current building regulations and is energy-efficient, which means it reduces water and energy use without compromising on comfort.

Article number: 272071.12CA Flow 3 bar:  $6.0 \ \text{l/m}$ 

**Description:** Matte black

- · Ceramic cartridge
- · Adjustable flow control and temperature limiter
- Soft PEX<sup>®</sup> hoses with 3/8" connecting nut (stainless steel braided)
- Swivel spout, limitation part for 60°, 85°, 110° or 360° included
- With dish washer valve CW, not adjustable to HW
- Hole diameter Ø34-37 mm