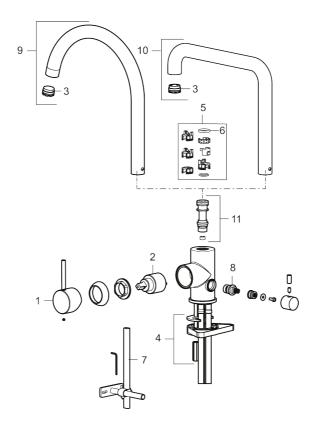

Article number: 272151.CA

| Sparepartlist |             |         |                                     |  |
|---------------|-------------|---------|-------------------------------------|--|
| NO.           | ART NO.     | RSK     | DESCRIPTION                         |  |
| 1             | 409700.AE   | 8394069 | Lever, complete, chrome             |  |
| 1             | 409700.12AE | 8394070 | Lever, complete, matte black        |  |
| 1             | 409700.22AE | 8394071 | Lever, complete, matte white        |  |
| 1             | 409700.44AE | 8394072 | Lever, complete, matte grey         |  |
| 1             | 409700.60AE | 8394073 | Lever, complete, polished brass PVD |  |
| 1             | 409700.62AE | 8394074 | Lever, complete, brushed brass PVD  |  |
| 1             | 409700.76AE | 8394075 | Lever, complete, brushed nickel     |  |

| NO. | ART NO.     | RSK     | DESCRIPTION                                  |
|-----|-------------|---------|----------------------------------------------|
| 2   | 409702.AE   | 8437059 | Ceramic cartridge                            |
| 3   | S600230     |         | Aerator M21,5 ext., Z                        |
| 4   | S600055     |         | Fastening details                            |
| 5   | 209565.AE   |         | Limitation segment                           |
| 6   | 708843.AE   | 8295357 | O-ring (15,54 x 2,62), 2 pcs                 |
| 7   | 409340.AE   | 8531598 | Stabilization kit                            |
| 8   | 409707.AE   | 8394082 | Ceramic cartridge for dish washer connection |
| 9   | 409712.AE   | 8441027 | Swivel spout, chrome                         |
| 9   | 409712.12AE | 8441028 | Swivel spout, matte black                    |
| 9   | 409712.22AE | 8441029 | Swivel spout, matte white                    |
| 9   | 409712.44AE | 8441030 | Swivel spout, matte grey                     |
| 9   | 409712.60AE | 8441031 | Swivel spout, polished brass PVD             |
| 9   | 409712.62AE | 8441032 | Swivel spout, brushed brass PVD              |
| 9   | 409712.76AE | 8441033 | Swivel spout, Brushed nickel                 |
| 10  | 409713.AE   | 8441034 | Swivel spout, chrome                         |
| 10  | 409713.12AE | 8441035 | Swivel spout, matte black                    |
| 10  | 409713.22AE | 8441036 | Swivel spout, matte white                    |
| 10  | 409713.44AE | 8441037 | Swivel spout, matte grey                     |
| 10  | 409713.60AE | 8441038 | Swivel spout, polished brass PVD             |
| 10  | 409713.62AE | 8441039 | Swivel spout, brushed brass PVD              |
| 10  | 409713.76AE | 8441040 | Swivel spout, Brushed nickel                 |
| 11  | S600231     |         | Spout nipple, complete                       |