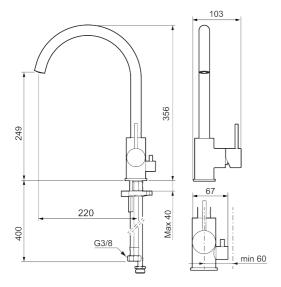

Article number: 272151.CA Flow 3 bar: 6.0 l/m

**Description:** Chrome

- · Ceramic cartridge
- · Adjustable flow control and temperature limiter
- Soft PEX<sup>®</sup> hoses with 3/8" connecting nut (stainless steel braided)
- Swivel spout, limitation part for 60°, 85°, 110° or 360° included
- With dish washer valve CW, not adjustable to HW
- Hole diameter Ø34-37 mm