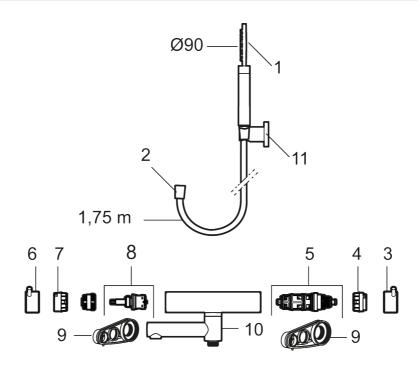

Article number: 270100.60

| Spa | Sparepartlist |         |                                       |  |  |  |
|-----|---------------|---------|---------------------------------------|--|--|--|
| NO. | ART NO.       | RSK     | DESCRIPTION                           |  |  |  |
| 1   | 209575        | 8275496 | Hand shower, chrome                   |  |  |  |
| 1   | 209575.12     | 8275497 | Hand shower, matte black              |  |  |  |
| 1   | 209575.22     | 8275498 | Hand shower, matte white              |  |  |  |
| 1   | 209575.44     | 8275499 | Hand shower, matte grey               |  |  |  |
| 1   | 209575.60     | 8275500 | Hand shower, polished brass PVD       |  |  |  |
| 1   | 209575.62     | 8275501 | Hand shower, brused brass PVD         |  |  |  |
| 2   | 131170.AE     | 8251927 | Shower hose in metal, 1750 mm, chrome |  |  |  |

| 2         131170.12AE         8251999         Shower hose in metal, 1750 mm, matte black           2         131170.24AE         8252000         Shower hose in metal, 1750 mm, matte while           2         131170.60AE         8252001         Shower hose in metal, 1750 mm, polished brass PVD           2         131170.60AE         8252002         Shower hose in metal, 1750 mm, polished brass PVD           3         409710.42AE         8218003         Temperature handle, chrome           3         409710.22AE         8218903         Temperature handle, matte black           3         409710.42AE         8218903         Temperature handle, matte white           3         409710.42AE         8218905         Temperature handle, matte grey           3         409710.60AE         8218907         Temperature handle, brused brass PVD           4         \$800023         8439703         Stop ring           5         \$800019         8439702         Thermostatic cartridge, complete, with service tool           6         409711.42AE         8218901         Temperature handle, chrome           6         409711.2AE         8218901         Temperature handle, matte black           6         409711.60AE         8218911         Temperature handle, matte grey           6                                                                                                                                                                          | NO. | ART NO.     | RSK     | DESCRIPTION                                                                          |
|------------------------------------------------------------------------------------------------------------------------------------------------------------------------------------------------------------------------------------------------------------------------------------------------------------------------------------------------------------------------------------------------------------------------------------------------------------------------------------------------------------------------------------------------------------------------------------------------------------------------------------------------------------------------------------------------------------------------------------------------------------------------------------------------------------------------------------------------------------------------------------------------------------------------------------------------------------------------------------------------------------------------------------------------------------------------------------------------------------------------------------------------------------------------------------------------------------------------------------------------------------------------------------------------------------------------------------------------------------------------------------------------------------------------------------------------------------------------------------------------------|-----|-------------|---------|--------------------------------------------------------------------------------------|
| 2         131170.44AE         8252001         Shower hose in metal, 1750 mm, matte grey           2         131170.60AE         8252002         Shower hose in metal, 1750 mm, polished brass PVD           3         409710.AE         8252003         Shower hose in metal, 1750 mm, brused brass PVD           3         409710.AE         8218902         Temperature handle, chrome           3         409710.2AE         8218903         Temperature handle, matte black           3         409710.2AE         8218904         Temperature handle, matte grey           3         409710.4AE         8218905         Temperature handle, polished brass PVD           3         409710.6DAE         8218907         Temperature handle, brused brass PVD           4         S600023         8439703         Stop ring           5         \$600019         8439702         Thermostatic cartridge, complete, with service tool           6         409711.AE         8218901         Temperature handle, matte black           6         409711.AE         8218908         Temperature handle, matte white           6         409711.6AAE         8218911         Temperature handle, polished brass PVD           6         409711.6AAE         8218912         Temperature handle, polished brass PVD           7                                                                                                                                                                        | 2   | 131170.12AE | 8251999 | Shower hose in metal, 1750 mm, matte black                                           |
| 2         131170.60AE         8252002         Shower hose in metal, 1750 mm, polished brass PVD           2         131170.62AE         8252003         Shower hose in metal, 1750 mm, brused brass PVD           3         409710.AE         8218902         Temperature handle, chrome           3         409710.12AE         8218903         Temperature handle, matte black           3         409710.42AE         8218904         Temperature handle, matte grey           3         409710.60AE         8218905         Temperature handle, polished brass PVD           3         409710.60AE         8218906         Temperature handle, brused brass PVD           4         S600023         8439703         Stop ring           5         8600019         8439702         Themperature handle, chrome           6         409711.AE         8218901         Temperature handle, matte black           6         409711.4E         8218908         Temperature handle, matte black           6         409711.4AE         8218910         Temperature handle, polished brass PVD           6         409711.60AE         8218911         Temperature handle, polished brass PVD           7         \$600024         8439705         \$top ring, reversible           8         \$600021         844146                                                                                                                                                                                   | 2   | 131170.22AE | 8252000 | Shower hose in metal, 1750 mm, matte white                                           |
| 2         131170.62AE         8252003         Shower hose in metal, 1750 mm, brused brass PVD           3         409710.AE         8218902         Temperature handle, chrome           3         409710.12AE         8218903         Temperature handle, matte black           3         409710.22AE         8218904         Temperature handle, matte white           3         409710.40AE         8218905         Temperature handle, brused brass PVD           3         409710.60AE         8218906         Temperature handle, brused brass PVD           4         800023         8439703         Stop ring           5         8600019         8439702         Thermostatic cartridge, complete, with service tool           6         409711.AE         8218901         Temperature handle, chrome           6         409711.12AE         8218908         Temperature handle, matte black           6         409711.4AE         8218909         Temperature handle, matte white           6         409711.60AE         8218910         Temperature handle, polished brass PVD           6         409711.60AE         8218911         Temperature handle, brused brass PVD           7         \$600024         8439705         Stop ring, reversible           8         \$600021         8441463                                                                                                                                                                                    | 2   | 131170.44AE | 8252001 | Shower hose in metal, 1750 mm, matte grey                                            |
| 3         409710.AE         8218902         Temperature handle, chrome           3         409710.12AE         8218903         Temperature handle, matte black           3         409710.2AE         8218904         Temperature handle, matte black           3         409710.60AE         8218905         Temperature handle, polished brass PVD           3         409710.62AE         8218907         Temperature handle, polished brass PVD           4         \$600023         8439703         Stop ring           5         \$600019         8439702         Thermostatic cartridge, complete, with service tool           6         409711.AE         8218901         Temperature handle, chrome           6         409711.4E         8218908         Temperature handle, matte black           6         409711.4AE         8218909         Temperature handle, matte grey           6         409711.4AE         8218910         Temperature handle, matte grey           6         409711.60AE         8218911         Temperature handle, brused brass PVD           6         409711.60AE         8218912         Temperature handle, brused brass PVD           7         \$600024         8439705         Stop ring, reversible           8         \$600015         8418912         T                                                                                                                                                                                           | 2   | 131170.60AE | 8252002 | Shower hose in metal, 1750 mm, polished brass PVD                                    |
| 3         409710.12AE         8218903         Temperature handle, matte black           3         409710.22AE         8218904         Temperature handle, matte white           3         409710.44AE         8218905         Temperature handle, matte grey           3         409710.60AE         8218907         Temperature handle, polished brass PVD           4         5600023         8439703         Stop ring           5         \$600019         8439702         Thermostatic cartridge, complete, with service tool           6         409711.AE         8218901         Temperature handle, chrome           6         409711.AE         8218908         Temperature handle, matte black           6         409711.4AE         8218909         Temperature handle, matte grey           6         409711.6AE         8218910         Temperature handle, matte grey           6         409711.6AE         8218911         Temperature handle, brused brass PVD           7         \$600024         8439705         Stop ring, reversible           8         \$600021         8441463         Ceramic headwork, with service tool (bath mixer)           9         891096.AE         8345921         Service tool           10         \$600161.2         8440632         Swivel spout                                                                                                                                                                                           | 2   | 131170.62AE | 8252003 | Shower hose in metal, 1750 mm, brused brass PVD                                      |
| 3         409710.22AE         8218904         Temperature handle, matte white           3         409710.44AE         8218905         Temperature handle, matte grey           3         409710.60AE         8218907         Temperature handle, polished brass PVD           4         8600023         8439703         Stop ring           5         \$600019         8439702         Thermostatic cartridge, complete, with service tool           6         409711.AE         8218901         Temperature handle, chrome           6         409711.22AE         8218909         Temperature handle, matte black           6         409711.62AE         8218910         Temperature handle, matte grey           6         409711.60AE         8218911         Temperature handle, polished brass PVD           6         409711.60AE         8218912         Temperature handle, brused brass PVD           7         \$600024         8439705         Stop ring, reversible           8         \$600021         841463         Ceramic headwork, with service tool (bath mixer)           9         891096.AE         8345921         Service tool           10         \$600161         840630         Swivel spout, for coversion of shower mixer to bath/shower mixer, chrome           10         \$600161.22                                                                                                                                                                             | 3   | 409710.AE   | 8218902 | Temperature handle, chrome                                                           |
| 3         409710.44AE         8218905         Temperature handle, matte grey           3         409710.60AE         8218906         Temperature handle, polished brass PVD           4         9600023         8439703         Stop ring           5         \$600019         8439702         Thermostatic cartridge, complete, with service tool           6         409711.AE         8218901         Temperature handle, chrome           6         409711.12AE         8218908         Temperature handle, matte black           6         409711.2AE         8218909         Temperature handle, matte white           6         409711.4AAE         8218910         Temperature handle, matte grey           6         409711.6CAE         8218911         Temperature handle, brused brass PVD           7         \$600024         8439705         Stop ring, reversible           8         \$600021         8441463         Ceramic headwork, with service tool (bath mixer)           9         891096.AE         8345921         Service tool           10         \$600161.2         8440631         Swivel spout, for coversion of shower mixer to bath/shower mixer, matte white           10         \$600161.22         8440632         Swivel spout, for coversion of shower mixer to bath/shower mixer, matte grey                                                                                                                                                               | 3   | 409710.12AE | 8218903 | Temperature handle, matte black                                                      |
| 3         409710.60AE         8218906         Temperature handle, polished brass PVD           3         409710.62AE         8218907         Temperature handle, brused brass PVD           4         \$600023         8439703         Stop ring           5         \$600019         8439702         Thermostatic cartridge, complete, with service tool           6         409711.AE         8218901         Temperature handle, chrome           6         409711.2AE         8218908         Temperature handle, matte black           6         409711.2AE         8218909         Temperature handle, matte grey           6         409711.60AE         8218910         Temperature handle, polished brass PVD           6         409711.62AE         8218912         Temperature handle, brused brass PVD           7         \$600024         8439705         Stop ring, reversible           8         \$600021         841463         Ceramic headwork, with service tool (bath mixer)           9         891096.AE         8345921         Service tool           10         \$600161         8440630         Swivel spout, for coversion of shower mixer to bath/shower mixer, chrome           10         \$600161.12         8440631         Swivel spout, for coversion of shower mixer to bath/shower mixer, matte grey <t< td=""><td>3</td><td>409710.22AE</td><td>8218904</td><td>Temperature handle, matte white</td></t<>                                                    | 3   | 409710.22AE | 8218904 | Temperature handle, matte white                                                      |
| 3         409710.62AE         8218907         Temperature handle, brused brass PVD           4         \$600023         8439703         Stop ring           5         \$600019         8439702         Thermostatic cartridge, complete, with service tool           6         409711.AE         8218901         Temperature handle, chrome           6         409711.2AE         8218908         Temperature handle, matte black           6         409711.4AE         8218909         Temperature handle, matte grey           6         409711.6AE         8218910         Temperature handle, polished brass PVD           6         409711.6AE         8218911         Temperature handle, brused brass PVD           7         \$600024         8439705         Stop ring, reversible           8         \$600021         8441463         Ceramic headwork, with service tool (bath mixer)           9         \$91096.AE         8345921         Service tool           10         \$600161         8440630         Swivel spout, for coversion of shower mixer to bath/shower mixer, chrome           10         \$600161.12         8440631         Swivel spout, for coversion of shower mixer to bath/shower mixer, matte grey           10         \$600161.22         8440633         Swivel spout, for coversion of shower mixer to bath/shower mi                                                                                                                                  | 3   | 409710.44AE | 8218905 | Temperature handle, matte grey                                                       |
| 4         \$600023         8439702         Thermostatic cartridge, complete, with service tool           6         409711.AE         8218901         Temperature handle, chrome           6         409711.12AE         8218908         Temperature handle, matte black           6         409711.22AE         8218909         Temperature handle, matte white           6         409711.44AE         8218910         Temperature handle, matte grey           6         409711.60AE         8218911         Temperature handle, brused brass PVD           6         409711.62AE         8218912         Temperature handle, brused brass PVD           7         \$600024         8439705         Stop ring, reversible           8         \$600021         8441463         Ceramic headwork, with service tool (bath mixer)           9         891096.AE         8345921         Service tool           10         \$600161         8440630         Swivel spout, for coversion of shower mixer to bath/shower mixer, chrome           10         \$600161.12         8440631         Swivel spout, for coversion of shower mixer to bath/shower mixer, matte white           10         \$600161.22         8440632         Swivel spout, for coversion of shower mixer to bath/shower mixer, matte white           10         \$600161.60         8440634                                                                                                                                   | 3   | 409710.60AE | 8218906 | Temperature handle, polished brass PVD                                               |
| 5         \$600019         \$439702         Thermostatic cartridge, complete, with service tool           6         409711.AE         8218901         Temperature handle, chrome           6         409711.2AE         8218908         Temperature handle, matte black           6         409711.2AE         8218909         Temperature handle, matte white           6         409711.6AE         8218910         Temperature handle, matte grey           6         409711.6CAE         8218911         Temperature handle, brused brass PVD           7         \$600024         8439705         Stop ring, reversible           8         \$600021         8441463         Ceramic headwork, with service tool (bath mixer)           9         \$91096.AE         8345921         Service tool           10         \$600161         8440630         Swivel spout, for coversion of shower mixer to bath/shower mixer, chrome           10         \$600161.12         8440631         Swivel spout, for coversion of shower mixer to bath/shower mixer, matte black           10         \$600161.22         8440632         Swivel spout, for coversion of shower mixer to bath/shower mixer, matte white           10         \$600161.60         8440633         Swivel spout, for coversion of shower mixer to bath/shower mixer, matte grey           10         \$600161                                                                                                              | 3   | 409710.62AE | 8218907 | Temperature handle, brused brass PVD                                                 |
| 6         409711.AE         8218901         Temperature handle, chrome           6         409711.12AE         8218908         Temperature handle, matte black           6         409711.22AE         8218909         Temperature handle, matte white           6         409711.44AE         8218910         Temperature handle, matte grey           6         409711.60AE         8218911         Temperature handle, brused brass PVD           7         S600024         8439705         Stop ring, reversible           8         S600021         8441463         Ceramic headwork, with service tool (bath mixer)           9         891096.AE         8345921         Service tool           10         S600161         8440630         Swivel spout, for coversion of shower mixer to bath/shower mixer, chrome           10         S600161.22         8440631         Swivel spout, for coversion of shower mixer to bath/shower mixer, matte white           10         S600161.22         8440632         Swivel spout, for coversion of shower mixer to bath/shower mixer, matte grey           10         S600161.60         8440633         Swivel spout, for coversion of shower mixer to bath/shower mixer, polished brass PVD           10         S600161.62         8440635         Swivel spout, for coversion of shower mixer to bath/shower mixer, brushed brass PVD                                                                                                       | 4   | S600023     | 8439703 | Stop ring                                                                            |
| 6         409711.12AE         8218908         Temperature handle, matte black           6         409711.22AE         8218909         Temperature handle, matte white           6         409711.44AE         8218910         Temperature handle, matte grey           6         409711.60AE         8218911         Temperature handle, polished brass PVD           7         \$600024         8439705         Stop ring, reversible           8         \$600021         8441463         Ceramic headwork, with service tool (bath mixer)           9         891096.AE         8345921         Service tool           10         \$600161         8440630         Swivel spout, for coversion of shower mixer to bath/shower mixer, chrome           10         \$600161.2         8440631         Swivel spout, for coversion of shower mixer to bath/shower mixer, matte white           10         \$600161.22         8440632         Swivel spout, for coversion of shower mixer to bath/shower mixer, matte grey           10         \$600161.60         8440633         Swivel spout, for coversion of shower mixer to bath/shower mixer, polished brass PVD           10         \$600161.62         8440635         Swivel spout, for coversion of shower mixer to bath/shower mixer, brushed brass PVD           11         \$600256         8239634         Hand shower holder, chrome                                                                                               | 5   | S600019     | 8439702 | Thermostatic cartridge, complete, with service tool                                  |
| 6         409711.22AE         8218909         Temperature handle, matte white           6         409711.44AE         8218910         Temperature handle, matte grey           6         409711.60AE         8218911         Temperature handle, polished brass PVD           6         409711.62AE         8218912         Temperature handle, brused brass PVD           7         \$600024         8439705         Stop ring, reversible           8         \$600021         8441463         Ceramic headwork, with service tool (bath mixer)           9         891096.AE         8345921         Service tool           10         \$600161         8440630         Swivel spout, for coversion of shower mixer to bath/shower mixer, chrome           10         \$600161.12         8440631         Swivel spout, for coversion of shower mixer to bath/shower mixer, matte black           10         \$600161.22         8440632         Swivel spout, for coversion of shower mixer to bath/shower mixer, matte grey           10         \$600161.60         8440633         Swivel spout, for coversion of shower mixer to bath/shower mixer, polished brass PVD           10         \$600161.62         8440635         Swivel spout, for coversion of shower mixer to bath/shower mixer, brushed brass PVD           11         \$600256         8239634         Hand shower holder, chrome </td <td>6</td> <td>409711.AE</td> <td>8218901</td> <td>Temperature handle, chrome</td> | 6   | 409711.AE   | 8218901 | Temperature handle, chrome                                                           |
| 6         409711.44AE         8218910         Temperature handle, matte grey           6         409711.60AE         8218911         Temperature handle, polished brass PVD           6         409711.62AE         8218912         Temperature handle, brused brass PVD           7         \$600024         8439705         Stop ring, reversible           8         \$600021         8441463         Ceramic headwork, with service tool (bath mixer)           9         891096.AE         8345921         Service tool           10         \$600161         8440630         Swivel spout, for coversion of shower mixer to bath/shower mixer, chrome           10         \$600161.12         8440631         Swivel spout, for coversion of shower mixer to bath/shower mixer, matte black           10         \$600161.22         8440632         Swivel spout, for coversion of shower mixer to bath/shower mixer, matte grey           10         \$600161.44         8440633         Swivel spout, for coversion of shower mixer to bath/shower mixer, polished brass PVD           10         \$600161.62         8440635         Swivel spout, for coversion of shower mixer to bath/shower mixer, brushed brass PVD           11         \$600256         8239634         Hand shower holder, chrome           11         \$600256.12         8239638         Hand shower holder, polished brass PVD                                                                                 | 6   | 409711.12AE | 8218908 | Temperature handle, matte black                                                      |
| 6         409711.60AE         8218911         Temperature handle, polished brass PVD           6         409711.62AE         8218912         Temperature handle, brused brass PVD           7         \$600024         8439705         Stop ring, reversible           8         \$600021         8441463         Ceramic headwork, with service tool (bath mixer)           9         891096.AE         8345921         Service tool           10         \$600161         8440630         Swivel spout, for coversion of shower mixer to bath/shower mixer, chrome           10         \$600161.12         8440631         Swivel spout, for coversion of shower mixer to bath/shower mixer, matte black           10         \$600161.22         8440632         Swivel spout, for coversion of shower mixer to bath/shower mixer, matte grey           10         \$600161.44         8440633         Swivel spout, for coversion of shower mixer to bath/shower mixer, polished brass PVD           10         \$600161.60         8440634         Swivel spout, for coversion of shower mixer to bath/shower mixer, brushed brass PVD           11         \$600256         8239634         Hand shower holder, chrome           11         \$600256.60         8239635         Hand shower holder, polished brass PVD                                                                                                                                                                        | 6   | 409711.22AE | 8218909 | Temperature handle, matte white                                                      |
| 6409711.62AE8218912Temperature handle, brused brass PVD7\$6000248439705Stop ring, reversible8\$6000218441463Ceramic headwork, with service tool (bath mixer)9891096.AE8345921Service tool10\$6001618440630Swivel spout, for coversion of shower mixer to bath/shower mixer, chrome10\$600161.128440631Swivel spout, for coversion of shower mixer to bath/shower mixer, matte black10\$600161.228440632Swivel spout, for coversion of shower mixer to bath/shower mixer, matte grey10\$600161.448440633Swivel spout, for coversion of shower mixer to bath/shower mixer, matte grey10\$600161.608440634Swivel spout, for coversion of shower mixer to bath/shower mixer, polished brass PVD10\$600161.628440635Swivel spout, for coversion of shower mixer to bath/shower mixer, brushed brass PVD11\$6002568239634Hand shower holder, chrome11\$600256.128239635Hand shower holder, matte black11\$600256.608239638Hand shower holder, polished brass PVD                                                                                                                                                                                                                                                                                                                                                                                                                                                                                                                                           | 6   | 409711.44AE | 8218910 | Temperature handle, matte grey                                                       |
| 7S6000248439705Stop ring, reversible8S6000218441463Ceramic headwork, with service tool (bath mixer)9891096.AE8345921Service tool10S6001618440630Swivel spout, for coversion of shower mixer to bath/shower mixer, chrome10S600161.128440631Swivel spout, for coversion of shower mixer to bath/shower mixer, matte black10S600161.228440632Swivel spout, for coversion of shower mixer to bath/shower mixer, matte grey10S600161.448440633Swivel spout, for coversion of shower mixer to bath/shower mixer, matte grey10S600161.608440634Swivel spout, for coversion of shower mixer to bath/shower mixer, polished brass PVD10S600161.628440635Swivel spout, for coversion of shower mixer to bath/shower mixer, brushed brass PVD11S6002568239634Hand shower holder, chrome11S600256.608239635Hand shower holder, matte black11S600256.608239638Hand shower holder, polished brass PVD                                                                                                                                                                                                                                                                                                                                                                                                                                                                                                                                                                                                             | 6   | 409711.60AE | 8218911 | Temperature handle, polished brass PVD                                               |
| 8 S600021 8441463 Ceramic headwork, with service tool (bath mixer) 9 891096.AE 8345921 Service tool 10 S600161 8440630 Swivel spout, for coversion of shower mixer to bath/shower mixer, chrome 10 S600161.12 8440631 Swivel spout, for coversion of shower mixer to bath/shower mixer, matte black 10 S600161.22 8440632 Swivel spout, for coversion of shower mixer to bath/shower mixer, matte white 10 S600161.44 8440633 Swivel spout, for coversion of shower mixer to bath/shower mixer, matte grey 10 S600161.60 8440634 Swivel spout, for coversion of shower mixer to bath/shower mixer, polished brass PVD 10 S600161.62 8440635 Swivel spout, for coversion of shower mixer to bath/shower mixer, brushed brass PVD 11 S600256 8239634 Hand shower holder, chrome 11 S600256.12 8239635 Hand shower holder, matte black 11 S600256.60 8239638 Hand shower holder, polished brass PVD                                                                                                                                                                                                                                                                                                                                                                                                                                                                                                                                                                                                     | 6   | 409711.62AE | 8218912 | Temperature handle, brused brass PVD                                                 |
| 9 891096.AE 8345921 Service tool 10 S600161 8440630 Swivel spout, for coversion of shower mixer to bath/shower mixer, chrome 10 S600161.12 8440631 Swivel spout, for coversion of shower mixer to bath/shower mixer, matte black 10 S600161.22 8440632 Swivel spout, for coversion of shower mixer to bath/shower mixer, matte white 10 S600161.44 8440633 Swivel spout, for coversion of shower mixer to bath/shower mixer, matte grey 10 S600161.60 8440634 Swivel spout, for coversion of shower mixer to bath/shower mixer, polished brass PVD 10 S600161.62 8440635 Swivel spout, for coversion of shower mixer to bath/shower mixer, brushed brass PVD 11 S600256 8239634 Hand shower holder, chrome 11 S600256.12 8239635 Hand shower holder, matte black 11 S600256.60 8239638 Hand shower holder, polished brass PVD                                                                                                                                                                                                                                                                                                                                                                                                                                                                                                                                                                                                                                                                        | 7   | S600024     | 8439705 | Stop ring, reversible                                                                |
| S600161 8440630 Swivel spout, for coversion of shower mixer to bath/shower mixer, chrome  S600161.12 8440631 Swivel spout, for coversion of shower mixer to bath/shower mixer, matte black  S600161.22 8440632 Swivel spout, for coversion of shower mixer to bath/shower mixer, matte white  S600161.44 8440633 Swivel spout, for coversion of shower mixer to bath/shower mixer, matte grey  S600161.60 8440634 Swivel spout, for coversion of shower mixer to bath/shower mixer, polished brass PVD  S600161.62 8440635 Swivel spout, for coversion of shower mixer to bath/shower mixer, brushed brass PVD  S600256 8239634 Hand shower holder, chrome  Hand shower holder, matte black  Hand shower holder, polished brass PVD                                                                                                                                                                                                                                                                                                                                                                                                                                                                                                                                                                                                                                                                                                                                                                  | 8   | S600021     | 8441463 | Ceramic headwork, with service tool (bath mixer)                                     |
| S600161.12 8440631 Swivel spout, for coversion of shower mixer to bath/shower mixer, matte black  S600161.22 8440632 Swivel spout, for coversion of shower mixer to bath/shower mixer, matte white  S600161.44 8440633 Swivel spout, for coversion of shower mixer to bath/shower mixer, matte grey  S600161.60 8440634 Swivel spout, for coversion of shower mixer to bath/shower mixer, polished brass PVD  S600161.62 8440635 Swivel spout, for coversion of shower mixer to bath/shower mixer, brushed brass PVD  S600256 8239634 Hand shower holder, chrome  S600256.12 8239635 Hand shower holder, matte black  Hand shower holder, polished brass PVD                                                                                                                                                                                                                                                                                                                                                                                                                                                                                                                                                                                                                                                                                                                                                                                                                                         | 9   | 891096.AE   | 8345921 | Service tool                                                                         |
| S600161.22 Swivel spout, for coversion of shower mixer to bath/shower mixer, matte white  S600161.44 S440633 Swivel spout, for coversion of shower mixer to bath/shower mixer, matte grey  S600161.60 S440634 Swivel spout, for coversion of shower mixer to bath/shower mixer, polished brass PVD  S600161.62 S440635 Swivel spout, for coversion of shower mixer to bath/shower mixer, brushed brass PVD  S600256 S239634 Hand shower holder, chrome  S600256.12 S239635 Hand shower holder, matte black  Hand shower holder, polished brass PVD                                                                                                                                                                                                                                                                                                                                                                                                                                                                                                                                                                                                                                                                                                                                                                                                                                                                                                                                                   | 10  | S600161     | 8440630 | Swivel spout, for coversion of shower mixer to bath/shower mixer, chrome             |
| S600161.44 8440633 Swivel spout, for coversion of shower mixer to bath/shower mixer, matte grey  S600161.60 8440634 Swivel spout, for coversion of shower mixer to bath/shower mixer, polished brass PVD  S600161.62 8440635 Swivel spout, for coversion of shower mixer to bath/shower mixer, brushed brass PVD  S600256 8239634 Hand shower holder, chrome  S600256.12 8239635 Hand shower holder, matte black  Hand shower holder, polished brass PVD                                                                                                                                                                                                                                                                                                                                                                                                                                                                                                                                                                                                                                                                                                                                                                                                                                                                                                                                                                                                                                             | 10  | S600161.12  | 8440631 | Swivel spout, for coversion of shower mixer to bath/shower mixer, matte black        |
| S600161.60 8440634 Swivel spout, for coversion of shower mixer to bath/shower mixer, polished brass PVD  S600161.62 8440635 Swivel spout, for coversion of shower mixer to bath/shower mixer, brushed brass PVD  S600256 8239634 Hand shower holder, chrome  S600256.12 8239635 Hand shower holder, matte black  Hand shower holder, polished brass PVD                                                                                                                                                                                                                                                                                                                                                                                                                                                                                                                                                                                                                                                                                                                                                                                                                                                                                                                                                                                                                                                                                                                                              | 10  | S600161.22  | 8440632 | Swivel spout, for coversion of shower mixer to bath/shower mixer, matte white        |
| S600161.62 8440635 Swivel spout, for coversion of shower mixer to bath/shower mixer, brushed brass PVD  S600256 8239634 Hand shower holder, chrome  S600256.12 8239635 Hand shower holder, matte black  S600256.60 8239638 Hand shower holder, polished brass PVD                                                                                                                                                                                                                                                                                                                                                                                                                                                                                                                                                                                                                                                                                                                                                                                                                                                                                                                                                                                                                                                                                                                                                                                                                                    | 10  | S600161.44  | 8440633 | Swivel spout, for coversion of shower mixer to bath/shower mixer, matte grey         |
| 11       \$600256       \$239634       Hand shower holder, chrome         11       \$600256.12       \$239635       Hand shower holder, matte black         11       \$600256.60       \$239638       Hand shower holder, polished brass PVD                                                                                                                                                                                                                                                                                                                                                                                                                                                                                                                                                                                                                                                                                                                                                                                                                                                                                                                                                                                                                                                                                                                                                                                                                                                         | 10  | S600161.60  | 8440634 | Swivel spout, for coversion of shower mixer to bath/shower mixer, polished brass PVD |
| 11       \$600256.12       8239635       Hand shower holder, matte black         11       \$600256.60       8239638       Hand shower holder, polished brass PVD                                                                                                                                                                                                                                                                                                                                                                                                                                                                                                                                                                                                                                                                                                                                                                                                                                                                                                                                                                                                                                                                                                                                                                                                                                                                                                                                     | 10  | S600161.62  | 8440635 | Swivel spout, for coversion of shower mixer to bath/shower mixer, brushed brass PVD  |
| 11 S600256.60 8239638 Hand shower holder, polished brass PVD                                                                                                                                                                                                                                                                                                                                                                                                                                                                                                                                                                                                                                                                                                                                                                                                                                                                                                                                                                                                                                                                                                                                                                                                                                                                                                                                                                                                                                         | 11  | S600256     | 8239634 | Hand shower holder, chrome                                                           |
|                                                                                                                                                                                                                                                                                                                                                                                                                                                                                                                                                                                                                                                                                                                                                                                                                                                                                                                                                                                                                                                                                                                                                                                                                                                                                                                                                                                                                                                                                                      | 11  | S600256.12  | 8239635 | Hand shower holder, matte black                                                      |
| 11 S600256.62 8239639 Hand shower holder, brushed brass PVD                                                                                                                                                                                                                                                                                                                                                                                                                                                                                                                                                                                                                                                                                                                                                                                                                                                                                                                                                                                                                                                                                                                                                                                                                                                                                                                                                                                                                                          | 11  | S600256.60  | 8239638 | Hand shower holder, polished brass PVD                                               |
|                                                                                                                                                                                                                                                                                                                                                                                                                                                                                                                                                                                                                                                                                                                                                                                                                                                                                                                                                                                                                                                                                                                                                                                                                                                                                                                                                                                                                                                                                                      | 11  | S600256.62  | 8239639 | Hand shower holder, brushed brass PVD                                                |