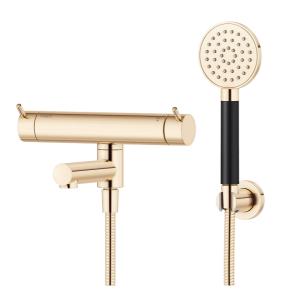

# MORA INXX II bath mixer

With its durable, trendy polished brass finish and hand shower with a large, round nozzle, makes this mixer looks great and gives a truly relaxing baths. The INXX II collection offers a world-class water experience with constant temperature, high comfort and effective scald protection. The mixer has been tested and approved according to current building regulations and is energy-efficient, which means it reduces water and energy use without compromising on comfort.

Article number: 270100.60

Description: Polished brass PVD, 150 c/c

- · With hand shower, holder and hose in metal, PVC- and BPA-free
- · Swivel spout with built-in diverter
- Pressure balanced thermostatic mixer
- Temperature handle with safety stop at 38°C
- · With Eco-function
- Approved non-return valves, EN-Standard EN1717

## MORA INXX II bath mixer

With its durable, trendy polished brass finish and hand shower with a large, round nozzle, makes this mixer looks great and gives a truly relaxing baths. The INXX II collection offers a world-class water experience with constant temperature, high comfort and effective scald protection. The mixer has been tested and approved according to current building regulations and is energy-efficient, which means it reduces water and energy use without compromising on comfort.