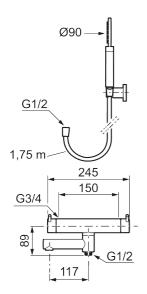

Article number: 270100.60

Description: Polished brass PVD, 150 c/c

- · With hand shower, holder and hose in metal, PVC- and BPA-free
- · Swivel spout with built-in diverter
- Pressure balanced thermostatic mixer
- Temperature handle with safety stop at 38°C
- · With Eco-function
- Approved non-return valves, EN-Standard EN1717

Article number: 270100.60

| Spa | Sparepartlist |         |                                       |  |  |  |
|-----|---------------|---------|---------------------------------------|--|--|--|
| NO. | ART NO.       | RSK     | DESCRIPTION                           |  |  |  |
| 1   | 209575        | 8275496 | Hand shower, chrome                   |  |  |  |
| 1   | 209575.12     | 8275497 | Hand shower, matte black              |  |  |  |
| 1   | 209575.22     | 8275498 | Hand shower, matte white              |  |  |  |
| 1   | 209575.44     | 8275499 | Hand shower, matte grey               |  |  |  |
| 1   | 209575.60     | 8275500 | Hand shower, polished brass PVD       |  |  |  |
| 1   | 209575.62     | 8275501 | Hand shower, brused brass PVD         |  |  |  |
| 2   | 131170.AE     | 8251927 | Shower hose in metal, 1750 mm, chrome |  |  |  |