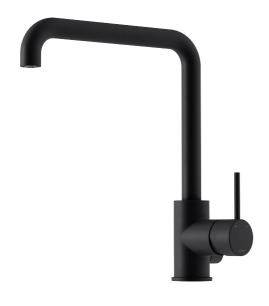

### mixer

With its durable matt black finish and strong personality, the INXX II sharp kitchen mixer makes a stylish, contemporary statement in your kitchen. The mixer has been tested and approved according to current building regulations and is energy-efficient, which means it reduces water and energy use without compromising on comfort.

Article number: 272071.12CA Flow 3 bar: 6.0 l/m Description: Matte black

- Ceramic cartridge
- · Adjustable flow control and temperature limiter
- Soft PEX<sup>®</sup> hoses with 3/8" connecting nut (stainless steel braided)
- Swivel spout, limitation part for 60°, 85°, 110° or 360° included
- With dish washer valve CW, not adjustable to HW
- Hole diameter Ø34-37 mm