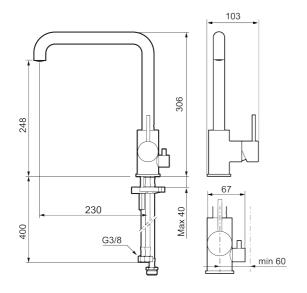

Article number: 272071.12CA Flow 3 bar: 6.0 l/m Description: Matte black

- Ceramic cartridge
- · Adjustable flow control and temperature limiter
- Soft PEX<sup>®</sup> hoses with 3/8" connecting nut (stainless steel braided)
- Swivel spout, limitation part for 60°, 85°, 110° or 360° included
- With dish washer valve CW, not adjustable to HW
- Hole diameter Ø34-37 mm

Article number: 272071.12CA