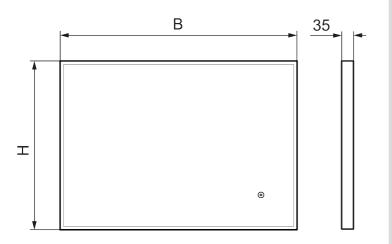

## About the collection

An attractive framed design, with touch-operated backlighting in a versatile mirror package that's easy to style into any space.

Article number: 953102.12 Description: 700 x 500 mm

- Black aluminium frame
- Energy efficient LED lighting
- · Copper-free glass with safety film
- Steam free with heated demister pad
- Touch operated on/off
- Light temperature 6400 K
- IP 44 certified, third party CE certified
- Mounting distance from wall: 35 mm