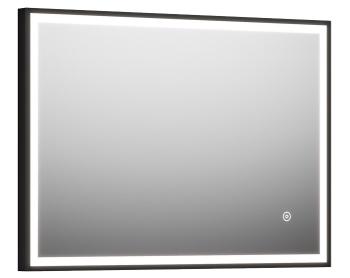

## MORA SOLO I

Encased in an attractive metal frame in matt black aluminium, with an inner LED band, Solo I gives a dynamic atmosphere to an interior. Its mirror is anti-fog for ease of use, allowing the simplicity of the design to always remain in focus.

## About the collection

An attractive framed design, with touch-operated backlighting in a versatile mirror package that's easy to style into any space.

Article number: 953102.12 Description: 700 x 500 mm

- Black aluminium frame
- Energy efficient LED lighting
- · Copper-free glass with safety film
- Steam free with heated demister pad
- Touch operated on/off
- Light temperature 6400 K
- IP 44 certified, third party CE certified
- Mounting distance from wall: 35 mm