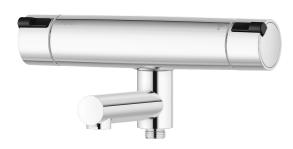

## MMIX II bath mixer

We have updated our classic MMIX chrome bathtub mixer – now featuring refined, straighter lines and a bolder expression, highlighting its exceptional function and elegance.

Its interior has also been upgraded with an improved thermostat for optimal energy efficiency.

Article number: 330100 Flow 3 bar: 22.9 l/m

Description: Chrome, 150 c/c

- · Swivel spout with built-in diverter
- · Pressure balanced thermostatic mixer
- Temperature handle with safety stop at 38°C
- With Eco-function
- Lead Free material
- Approved non-return valves, EN-Standard EN1717