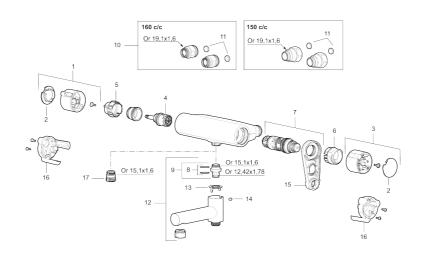

Article number: 330100

| Sparepartlist |           |         |                                                                          |  |
|---------------|-----------|---------|--------------------------------------------------------------------------|--|
| NO.           | ART NO.   | RSK     | DESCRIPTION                                                              |  |
| 1             | S600191   | 8397017 | On/off handle, complete, chrome                                          |  |
| 2             | S600192   | 8397019 | End cover, chrome, 2 pcs                                                 |  |
| 3             | S600190   | 8397018 | Temperature handle, complete, chrome                                     |  |
| 4             | S600020   | 8441462 | Ceramic headwork, with service tool (shower mixer)                       |  |
| 4             | S600269   | 8387232 | Ceramic headwork, without tool (shower mixer)                            |  |
| 4             | S600021   | 8441463 | Ceramic headwork, with service tool (bath mixer)                         |  |
| 4             | S600270   | 8387233 | Ceramic headwork, without tool (bath mixer)                              |  |
| 5             | S600086   | 8439710 | Stop ring, standard                                                      |  |
| 6             | S600087   | 8439711 | Scalding protection ring                                                 |  |
| 6             | S600026   | 8439708 | Scalding protection ring, max 42 °C                                      |  |
| 7             | S600084   | 8439709 | Thermostatic cartridge, complete, incl. service tool                     |  |
| 7             | S600271   | 8397030 | Thermostatic cartridge, complete, without service tool                   |  |
| 8             | 209519.AE | 8938340 | O-ring, for swivel spout                                                 |  |
| 9             | 409366.AE |         | Nipple M18x1 with o-ring for bath mixer                                  |  |
| 10            | 409361.AE | 8228492 | Inlet connector 160 c/c                                                  |  |
| 11            | 409359.AA | 8345172 | Filter kit for connecting links, retail packed                           |  |
| 12            | 409356    | 8344853 | Swivel spout, for coversion of shower mixer to bath/shower mixer, chrome |  |
|               |           |         |                                                                          |  |

| NO. | ART NO.   | RSK     | DESCRIPTION                        |
|-----|-----------|---------|------------------------------------|
| 13  | 129154.AE | 8295332 | Stop ring                          |
| 14  | 708655.AE | 8295447 | Locking screw                      |
| 15  | 891096.AE | 8345921 | Service tool                       |
| 16  | S600193   | 8397020 | Care-handle, black, 2 pcs          |
| 17  | S600088   | 8439712 | Nipple M18x1–G1/2 for shower mixer |