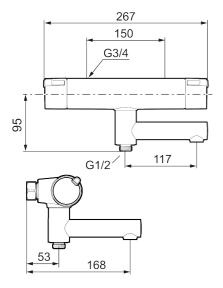

Article number: 330100 Flow 3 bar: 22.9 l/m

Description: Chrome, 150 c/c

- · Swivel spout with built-in diverter
- · Pressure balanced thermostatic mixer
- Temperature handle with safety stop at 38°C
- With Eco-function
- Lead Free material
- Approved non-return valves, EN-Standard EN1717