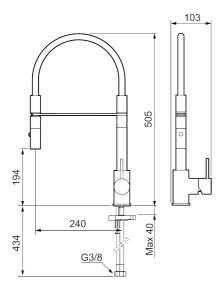

Article number: 272081.76CA Flow 3 bar: 6.0 l/m Description: Brushed nickel

- Nozzle with two spray patterns (normal and rinse)
- · Ceramic cartridge
- · Adjustable flow control and temperature limiter
- Swivel spout, limitation part for 60°, 85°, 110° or 360° included
- Soft PEX® hoses with 3/8" connecting nut (stainless steel braided)
- Approved non-return valves, EN-Standard EN1717
- Hole diameter Ø34-37 mm