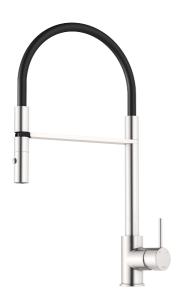

## MORA INXX II miniprofi kitchen mixer

With its durable, elegant brushed nickel finish and contemporary look, the INXX II miniprofi is a strikingly tall mixer perfect for open-plan kitchens. The mixer has been tested and approved according to current building regulations and is energy-efficient, which means it reduces water and energy use without compromising on comfort.

Article number: 272081.76CA Flow 3 bar: 6.0 l/m Description: Brushed nickel

- Nozzle with two spray patterns (normal and rinse)
- · Ceramic cartridge
- · Adjustable flow control and temperature limiter
- Swivel spout, limitation part for 60°, 85°, 110° or 360° included
- Soft PEX® hoses with 3/8" connecting nut (stainless steel braided)
- Approved non-return valves, EN-Standard EN1717
- Hole diameter Ø34-37 mm