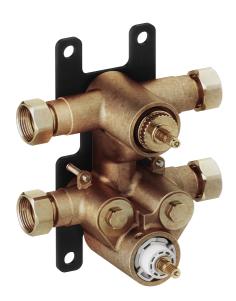

## Concealed thermostatic mixer

Article number: 275030

Description: With reversible headwork, for shower system

- Note! Approved in selected markets, Sweden, Norway and Finland
- Thermostatic mixer with reversible headwork
- Safety stop at 38°C
- · Ceramic headwork
- Approved non-return valves, EN-Standard EN1717
- Build-in depth (min. 75 mm max. 105 mm)