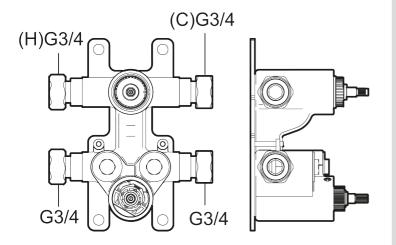

## Concealed thermostatic mixer

Article number: 275030

Description: With reversible headwork, for shower system

- Note! Approved in selected markets, Sweden, Norway and Finland
- Thermostatic mixer with reversible headwork
- Safety stop at 38°C
- · Ceramic headwork
- Approved non-return valves, EN-Standard EN1717
- Build-in depth (min. 75 mm max. 105 mm)