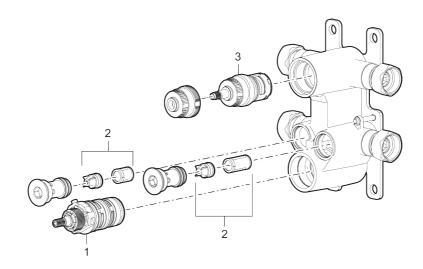

## Concealed thermostatic mixer

Article number: 275030

| Sparepartlist |         |         |                                                  |
|---------------|---------|---------|--------------------------------------------------|
| NO.           | ART NO. | RSK     | DESCRIPTION                                      |
| 1             | S600221 |         | Thermostatic cartridge                           |
| 2             | S600220 |         | Service kit                                      |
| 3             | S600021 | 8441463 | Ceramic headwork, with service tool (bath mixer) |