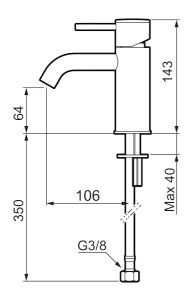

Article number: 273001.CA Flow 3 bar: 4.5 l/m

**Description:** Chrome

- · Ceramic cartridge
- · Adjustable flow control and temperature limiter
- Soft PEX<sup>®</sup> hoses with 3/8" connecting nut (stainless steel braided)
- Hole diameter Ø34-37 mm