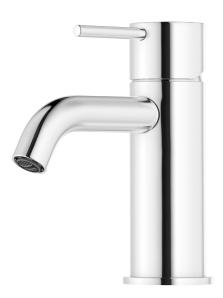

## MORA INXX II soft, small basin mixer

INXX II basin mixers are available in three different heights, including small which is suitable for small basins. With its durable chrome finish and essential design, the INXX II soft enhances the feeling of comfort, quality and elegance in your bathroom. The mixer has been tested and approved according to current building regulations and is energy-efficient, which means it reduces water and energy use without compromising on comfort. A push down-waste in a matching colour is available as an accessory.