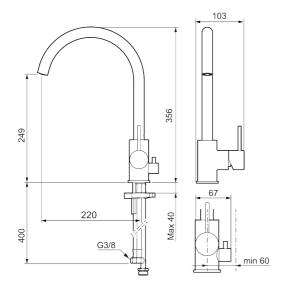

Article number: 272151.12CA Flow 3 bar: 6.0 l/m Description: matte black

- Ceramic cartridge
- Adjustable flow control and temperature limiter
- Soft PEX® hoses with 3/8" connecting nut (stainless steel braided)
- Swivel spout, limitation part for 60°, 85°, 110° or 360° included
- With dish washer valve CW, not adjustable to HW
- Hole diameter Ø34-37 mm

Article number: 272151.12CA