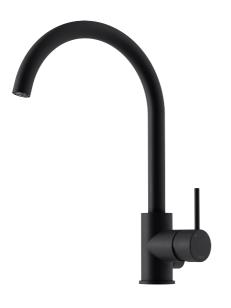

### MORA INXX II soft kitchen mixer

With its durable matt black finish and soft lines, the INXX II soft kitchen mixer lends luxury and elegance to your kitchen. The mixer has been tested and approved according to current building regulations and is energy-efficient, which means it reduces water and energy use without compromising on comfort.

# MORA INXX II soft kitchen mixer

With its durable matt black finish and soft lines, the INXX II soft kitchen mixer lends luxury and elegance to your kitchen. The mixer has been tested and approved according to current building regulations and is energy-efficient, which means it reduces water and energy use without compromising on comfort.