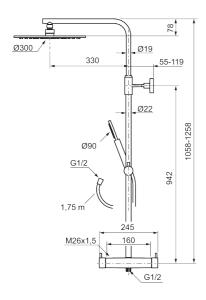

Article number: 271800 Flow 3 bar: 11.3 l/m

Description: Chrome, 160 c/c

#### MORA INXX II thermostatic mixer:

- Pressure balanced thermostatic mixer
- With reversible headwork
- Temperature handle with safety stop at 38°C
- With Eco-function
- Approved non-return valves, EN-Standard EN1717

## MORA INXX II Shower System:

- · Shower hose in metal, PVC- and BPA-free
- · With Easy-Clean anti-limescale system
- · Adjustable height
- Hand shower 7,5 l/min, shower head 11,3 l/min