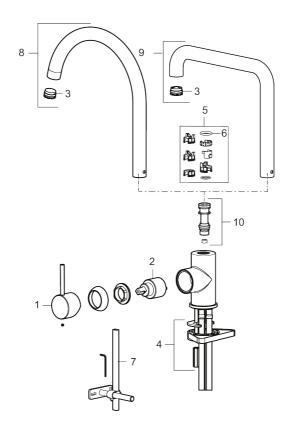

Article number: 272051.60CA

| Spare | Sparepartlist |         |                                     |  |  |  |
|-------|---------------|---------|-------------------------------------|--|--|--|
| NO.   | ART NO.       | RSK     | DESCRIPTION                         |  |  |  |
| 1     | 409700.AE     | 8394069 | Lever, complete, chrome             |  |  |  |
| 1     | 409700.12AE   | 8394070 | Lever, complete, matte black        |  |  |  |
| 1     | 409700.22AE   | 8394071 | Lever, complete, matte white        |  |  |  |
| 1     | 409700.44AE   | 8394072 | Lever, complete, matte grey         |  |  |  |
| 1     | 409700.60AE   | 8394073 | Lever, complete, polished brass PVD |  |  |  |
| 1     | 409700.62AE   | 8394074 | Lever, complete, brushed brass PVD  |  |  |  |
| 1     | 409700.76AE   | 8394075 | Lever, complete, brushed nickel     |  |  |  |

| 2         409702.AE         8437059         Ceramic cartridge           3         S600230         Aerator M21,5 ext., Z           4         \$600055         Fastening details           5         209565.AE         Limitation segment           6         708843.AE         8295357         O-ring (15,54 x 2,62), 2 pcs           7         \$600308         8387263         Stabilizer kit           8         409712.AE         8441027         Swivel spout, chrome           8         409712.AE         8441028         Swivel spout, matte black           8         409712.22AE         8441029         Swivel spout, matte white           8         409712.62AE         8441030         Swivel spout, matte grey           8         409712.60AE         8441031         Swivel spout, polished brass PVD           8         409712.60AE         8441032         Swivel spout, brushed nickel           9         409713.AE         8441033         Swivel spout, chrome           9         409713.2AE         8441035         Swivel spout, matte black           9         409713.2AE         8441036         Swivel spout, matte grey           9         409713.60AE         8441038         Swivel spout, polished brass PVD                      | NO. | ART NO.     | RSK     | DESCRIPTION                      |
|----------------------------------------------------------------------------------------------------------------------------------------------------------------------------------------------------------------------------------------------------------------------------------------------------------------------------------------------------------------------------------------------------------------------------------------------------------------------------------------------------------------------------------------------------------------------------------------------------------------------------------------------------------------------------------------------------------------------------------------------------------------------------------------------------------------------------------------------------------------------------------------------------------------------------------------------------------------------------------------------------------------------------------------------------------------------------------------------------------------------------------------------------------------------------------------------------------------------------------------------------------------------|-----|-------------|---------|----------------------------------|
| 4         \$600055         Fastening details           5         209565.AE         Limitation segment           6         708843.AE         8295357         O-ring (15,54 x 2,62), 2 pcs           7         \$600308         8387263         Stabilizer kit           8         409712.AE         8441027         Swivel spout, chrome           8         409712.12AE         8441028         Swivel spout, matte black           8         409712.2AE         8441029         Swivel spout, matte grey           8         409712.4AAE         8441030         Swivel spout, polished brass PVD           8         409712.60AE         8441031         Swivel spout, brushed brass PVD           8         409712.62AE         8441032         Swivel spout, Brushed nickel           9         409713.AE         8441034         Swivel spout, matte black           9         409713.12AE         8441035         Swivel spout, matte black           9         409713.22AE         8441036         Swivel spout, matte black           9         409713.60AE         8441038         Swivel spout, polished brass PVD           9         409713.60AE         8441039         Swivel spout, brushed brass PVD           9         409713.62AE         8441030 | 2   | 409702.AE   | 8437059 | Ceramic cartridge                |
| 5         209565.AE         Limitation segment           6         708843.AE         8295357         O-ring (15,54 x 2,62), 2 pcs           7         \$600308         8387263         Stabilizer kit           8         409712.AE         8441027         Swivel spout, chrome           8         409712.12AE         8441028         Swivel spout, matte black           8         409712.22AE         8441029         Swivel spout, matte white           8         409712.44AE         8441030         Swivel spout, matte grey           8         409712.60AE         8441031         Swivel spout, polished brass PVD           8         409712.62AE         8441032         Swivel spout, brushed nickel           9         409713.AE         8441033         Swivel spout, chrome           9         409713.AE         8441034         Swivel spout, matte black           9         409713.12AE         8441035         Swivel spout, matte white           9         409713.44AE         8441036         Swivel spout, matte grey           9         409713.60AE         8441038         Swivel spout, brushed brass PVD           9         409713.62AE         8441039         Swivel spout, brushed brass PVD           9         409713.62AE    | 3   | S600230     |         | Aerator M21,5 ext., Z            |
| 6 708843.AE 8295357 O-ring (15,54 x 2,62), 2 pcs 7 S600308 8387263 Stabilizer kit 8 409712.AE 8441027 Swivel spout, chrome 8 409712.12AE 8441028 Swivel spout, matte black 8 409712.22AE 8441029 Swivel spout, matte white 8 409712.44AE 8441030 Swivel spout, matte grey 8 409712.60AE 8441031 Swivel spout, polished brass PVD 8 409712.62AE 8441032 Swivel spout, brushed brass PVD 8 409712.76AE 8441033 Swivel spout, Brushed nickel 9 409713.AE 8441034 Swivel spout, chrome 9 409713.12AE 8441035 Swivel spout, matte black 9 409713.22AE 8441036 Swivel spout, matte white 9 409713.44AE 8441037 Swivel spout, matte white 9 409713.60AE 8441038 Swivel spout, polished brass PVD 9 409713.60AE 8441039 Swivel spout, brushed brass PVD 9 409713.62AE 8441039 Swivel spout, brushed brass PVD 9 409713.62AE 8441039 Swivel spout, brushed brass PVD                                                                                                                                                                                                                                                                                                                                                                                                          | 4   | S600055     |         | Fastening details                |
| 7       \$600308       \$8387263       \$Stabilizer kit         8       \$409712.AE       \$441027       \$Swivel spout, chrome         8       \$409712.12AE       \$8441028       \$Swivel spout, matte black         8       \$409712.22AE       \$8441029       \$Swivel spout, matte white         8       \$409712.44AE       \$8441030       \$Swivel spout, matte grey         8       \$409712.60AE       \$8441031       \$Swivel spout, polished brass PVD         8       \$409712.62AE       \$8441032       \$Swivel spout, brushed brass PVD         8       \$409712.76AE       \$8441033       \$Swivel spout, chrome         9       \$409713.AE       \$8441034       \$Swivel spout, matte black         9       \$409713.12AE       \$8441035       \$Swivel spout, matte white         9       \$409713.22AE       \$8441036       \$Swivel spout, matte grey         9       \$409713.60AE       \$8441037       \$Swivel spout, polished brass PVD         9       \$409713.60AE       \$8441039       \$Swivel spout, brushed brass PVD         9       \$409713.60AE       \$8441039       \$Swivel spout, brushed brass PVD         9       \$409713.60AE       \$8441040       \$Swivel spout, brushed nickel                            | 5   | 209565.AE   |         | Limitation segment               |
| 8       409712.AE       8441027       Swivel spout, chrome         8       409712.12AE       8441028       Swivel spout, matte black         8       409712.22AE       8441029       Swivel spout, matte white         8       409712.44AE       8441030       Swivel spout, matte grey         8       409712.60AE       8441031       Swivel spout, polished brass PVD         8       409712.62AE       8441032       Swivel spout, brushed brass PVD         8       409712.76AE       8441033       Swivel spout, Brushed nickel         9       409713.AE       8441034       Swivel spout, chrome         9       409713.12AE       8441035       Swivel spout, matte black         9       409713.22AE       8441036       Swivel spout, matte grey         9       409713.60AE       8441037       Swivel spout, matte grey         9       409713.60AE       8441038       Swivel spout, brushed brass PVD         9       409713.76AE       8441040       Swivel spout, Brushed nickel                                                                                                                                                                                                                                                                    | 6   | 708843.AE   | 8295357 | O-ring (15,54 x 2,62), 2 pcs     |
| 8       409712.12AE       8441028       Swivel spout, matte black         8       409712.22AE       8441029       Swivel spout, matte white         8       409712.44AE       8441030       Swivel spout, matte grey         8       409712.60AE       8441031       Swivel spout, polished brass PVD         8       409712.62AE       8441032       Swivel spout, brushed brass PVD         8       409712.76AE       8441033       Swivel spout, Brushed nickel         9       409713.AE       8441034       Swivel spout, chrome         9       409713.12AE       8441035       Swivel spout, matte black         9       409713.22AE       8441036       Swivel spout, matte white         9       409713.60AE       8441037       Swivel spout, matte grey         9       409713.60AE       8441038       Swivel spout, polished brass PVD         9       409713.62AE       8441039       Swivel spout, brushed brass PVD         9       409713.76AE       8441040       Swivel spout, Brushed nickel                                                                                                                                                                                                                                                     | 7   | S600308     | 8387263 | Stabilizer kit                   |
| 8       409712.22AE       8441029       Swivel spout, matte white         8       409712.44AE       8441030       Swivel spout, matte grey         8       409712.60AE       8441031       Swivel spout, polished brass PVD         8       409712.62AE       8441032       Swivel spout, brushed brass PVD         8       409712.76AE       8441033       Swivel spout, Brushed nickel         9       409713.AE       8441034       Swivel spout, chrome         9       409713.12AE       8441035       Swivel spout, matte black         9       409713.22AE       8441036       Swivel spout, matte white         9       409713.44AE       8441037       Swivel spout, matte grey         9       409713.60AE       8441038       Swivel spout, polished brass PVD         9       409713.62AE       8441039       Swivel spout, brushed brass PVD         9       409713.76AE       8441040       Swivel spout, Brushed nickel                                                                                                                                                                                                                                                                                                                               | 8   | 409712.AE   | 8441027 | Swivel spout, chrome             |
| 8       409712.44AE       8441030       Swivel spout, matte grey         8       409712.60AE       8441031       Swivel spout, polished brass PVD         8       409712.62AE       8441032       Swivel spout, brushed brass PVD         8       409712.76AE       8441033       Swivel spout, Brushed nickel         9       409713.AE       8441034       Swivel spout, chrome         9       409713.12AE       8441035       Swivel spout, matte black         9       409713.22AE       8441036       Swivel spout, matte white         9       409713.44AE       8441037       Swivel spout, matte grey         9       409713.60AE       8441038       Swivel spout, polished brass PVD         9       409713.62AE       8441039       Swivel spout, brushed brass PVD         9       409713.76AE       8441040       Swivel spout, Brushed nickel                                                                                                                                                                                                                                                                                                                                                                                                         | 8   | 409712.12AE | 8441028 | Swivel spout, matte black        |
| 8       409712.60AE       8441031       Swivel spout, polished brass PVD         8       409712.62AE       8441032       Swivel spout, brushed brass PVD         8       409712.76AE       8441033       Swivel spout, Brushed nickel         9       409713.AE       8441034       Swivel spout, chrome         9       409713.12AE       8441035       Swivel spout, matte black         9       409713.22AE       8441036       Swivel spout, matte white         9       409713.44AE       8441037       Swivel spout, matte grey         9       409713.60AE       8441038       Swivel spout, polished brass PVD         9       409713.62AE       8441039       Swivel spout, brushed brass PVD         9       409713.76AE       8441040       Swivel spout, Brushed nickel                                                                                                                                                                                                                                                                                                                                                                                                                                                                                  | 8   | 409712.22AE | 8441029 | Swivel spout, matte white        |
| 8       409712.62AE       8441032       Swivel spout, brushed brass PVD         8       409712.76AE       8441033       Swivel spout, Brushed nickel         9       409713.AE       8441034       Swivel spout, chrome         9       409713.12AE       8441035       Swivel spout, matte black         9       409713.22AE       8441036       Swivel spout, matte white         9       409713.44AE       8441037       Swivel spout, matte grey         9       409713.60AE       8441038       Swivel spout, polished brass PVD         9       409713.62AE       8441039       Swivel spout, brushed brass PVD         9       409713.76AE       8441040       Swivel spout, Brushed nickel                                                                                                                                                                                                                                                                                                                                                                                                                                                                                                                                                                   | 8   | 409712.44AE | 8441030 | Swivel spout, matte grey         |
| 8       409712.76AE       8441033       Swivel spout, Brushed nickel         9       409713.AE       8441034       Swivel spout, chrome         9       409713.12AE       8441035       Swivel spout, matte black         9       409713.22AE       8441036       Swivel spout, matte white         9       409713.44AE       8441037       Swivel spout, matte grey         9       409713.60AE       8441038       Swivel spout, polished brass PVD         9       409713.62AE       8441039       Swivel spout, brushed brass PVD         9       409713.76AE       8441040       Swivel spout, Brushed nickel                                                                                                                                                                                                                                                                                                                                                                                                                                                                                                                                                                                                                                                   | 8   | 409712.60AE | 8441031 | Swivel spout, polished brass PVD |
| 9 409713.AE 8441034 Swivel spout, chrome  9 409713.12AE 8441035 Swivel spout, matte black  9 409713.22AE 8441036 Swivel spout, matte white  9 409713.44AE 8441037 Swivel spout, matte grey  9 409713.60AE 8441038 Swivel spout, polished brass PVD  9 409713.62AE 8441039 Swivel spout, brushed brass PVD  9 409713.76AE 8441040 Swivel spout, Brushed nickel                                                                                                                                                                                                                                                                                                                                                                                                                                                                                                                                                                                                                                                                                                                                                                                                                                                                                                        | 8   | 409712.62AE | 8441032 | Swivel spout, brushed brass PVD  |
| 9 409713.12AE 8441035 Swivel spout, matte black 9 409713.22AE 8441036 Swivel spout, matte white 9 409713.44AE 8441037 Swivel spout, matte grey 9 409713.60AE 8441038 Swivel spout, polished brass PVD 9 409713.62AE 8441039 Swivel spout, brushed brass PVD 9 409713.76AE 8441040 Swivel spout, Brushed nickel                                                                                                                                                                                                                                                                                                                                                                                                                                                                                                                                                                                                                                                                                                                                                                                                                                                                                                                                                       | 8   | 409712.76AE | 8441033 | Swivel spout, Brushed nickel     |
| 9 409713.22AE 8441036 Swivel spout, matte white  9 409713.44AE 8441037 Swivel spout, matte grey  9 409713.60AE 8441038 Swivel spout, polished brass PVD  9 409713.62AE 8441039 Swivel spout, brushed brass PVD  9 409713.76AE 8441040 Swivel spout, Brushed nickel                                                                                                                                                                                                                                                                                                                                                                                                                                                                                                                                                                                                                                                                                                                                                                                                                                                                                                                                                                                                   | 9   | 409713.AE   | 8441034 | Swivel spout, chrome             |
| 9 409713.44AE 8441037 Swivel spout, matte grey 9 409713.60AE 8441038 Swivel spout, polished brass PVD 9 409713.62AE 8441039 Swivel spout, brushed brass PVD 9 409713.76AE 8441040 Swivel spout, Brushed nickel                                                                                                                                                                                                                                                                                                                                                                                                                                                                                                                                                                                                                                                                                                                                                                                                                                                                                                                                                                                                                                                       | 9   | 409713.12AE | 8441035 | Swivel spout, matte black        |
| 9 409713.60AE 8441038 Swivel spout, polished brass PVD 9 409713.62AE 8441039 Swivel spout, brushed brass PVD 9 409713.76AE 8441040 Swivel spout, Brushed nickel                                                                                                                                                                                                                                                                                                                                                                                                                                                                                                                                                                                                                                                                                                                                                                                                                                                                                                                                                                                                                                                                                                      | 9   | 409713.22AE | 8441036 | Swivel spout, matte white        |
| 9 409713.62AE 8441039 Swivel spout, brushed brass PVD 9 409713.76AE 8441040 Swivel spout, Brushed nickel                                                                                                                                                                                                                                                                                                                                                                                                                                                                                                                                                                                                                                                                                                                                                                                                                                                                                                                                                                                                                                                                                                                                                             | 9   | 409713.44AE | 8441037 | Swivel spout, matte grey         |
| 9 409713.76AE 8441040 Swivel spout, Brushed nickel                                                                                                                                                                                                                                                                                                                                                                                                                                                                                                                                                                                                                                                                                                                                                                                                                                                                                                                                                                                                                                                                                                                                                                                                                   | 9   | 409713.60AE | 8441038 | Swivel spout, polished brass PVD |
|                                                                                                                                                                                                                                                                                                                                                                                                                                                                                                                                                                                                                                                                                                                                                                                                                                                                                                                                                                                                                                                                                                                                                                                                                                                                      | 9   | 409713.62AE | 8441039 | Swivel spout, brushed brass PVD  |
| 10 S600231 Spout nipple, complete                                                                                                                                                                                                                                                                                                                                                                                                                                                                                                                                                                                                                                                                                                                                                                                                                                                                                                                                                                                                                                                                                                                                                                                                                                    | 9   | 409713.76AE | 8441040 | Swivel spout, Brushed nickel     |
|                                                                                                                                                                                                                                                                                                                                                                                                                                                                                                                                                                                                                                                                                                                                                                                                                                                                                                                                                                                                                                                                                                                                                                                                                                                                      | 10  | S600231     |         | Spout nipple, complete           |