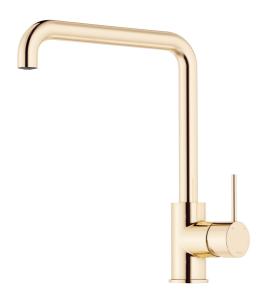

# MORA INXX II sharp kitchen mixer

With its durable, trendy polished brass finish and strong personality, the INXX II sharp kitchen mixer makes a stylish, contemporary statement in your kitchen. The mixer has been tested and approved according to current building regulations and is energy-efficient, which means it reduces water and energy use without compromising on comfort.