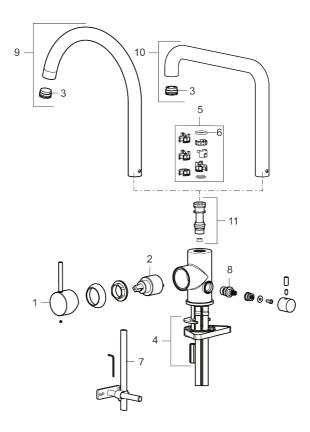

Article number: 272071.CA

| Sparepartlist |             |         |                                     |  |
|---------------|-------------|---------|-------------------------------------|--|
| NO.           | ART NO.     | RSK     | DESCRIPTION                         |  |
| 1             | 409700.AE   | 8394069 | Lever, complete, chrome             |  |
| 1             | 409700.12AE | 8394070 | Lever, complete, matte black        |  |
| 1             | 409700.22AE | 8394071 | Lever, complete, matte white        |  |
| 1             | 409700.44AE | 8394072 | Lever, complete, matte grey         |  |
| 1             | 409700.60AE | 8394073 | Lever, complete, polished brass PVD |  |
| 1             | 409700.62AE | 8394074 | Lever, complete, brushed brass PVD  |  |
| 1             | 409700.76AE | 8394075 | Lever, complete, brushed nickel     |  |

| NO. | ART NO.     | RSK     | DESCRIPTION                                  |
|-----|-------------|---------|----------------------------------------------|
| 2   | 409702.AE   | 8437059 | Ceramic cartridge                            |
| 3   | S600230     |         | Aerator M21,5 ext., Z                        |
| 4   | S600055     |         | Fastening details                            |
| 5   | 209565.AE   |         | Limitation segment                           |
| 6   | 708843.AE   | 8295357 | O-ring (15,54 x 2,62), 2 pcs                 |
| 7   | 409340.AE   | 8531598 | Stabilization kit                            |
| 8   | 409707.AE   | 8394082 | Ceramic cartridge for dish washer connection |
| 9   | 409712.AE   | 8441027 | Swivel spout, chrome                         |
| 9   | 409712.12AE | 8441028 | Swivel spout, matte black                    |
| 9   | 409712.22AE | 8441029 | Swivel spout, matte white                    |
| 9   | 409712.44AE | 8441030 | Swivel spout, matte grey                     |
| 9   | 409712.60AE | 8441031 | Swivel spout, polished brass PVD             |
| 9   | 409712.62AE | 8441032 | Swivel spout, brushed brass PVD              |
| 9   | 409712.76AE | 8441033 | Swivel spout, Brushed nickel                 |
| 10  | 409713.AE   | 8441034 | Swivel spout, chrome                         |
| 10  | 409713.12AE | 8441035 | Swivel spout, matte black                    |
| 10  | 409713.22AE | 8441036 | Swivel spout, matte white                    |
| 10  | 409713.44AE | 8441037 | Swivel spout, matte grey                     |
| 10  | 409713.60AE | 8441038 | Swivel spout, polished brass PVD             |
| 10  | 409713.62AE | 8441039 | Swivel spout, brushed brass PVD              |
| 10  | 409713.76AE | 8441040 | Swivel spout, Brushed nickel                 |
| 11  | S600231     |         | Spout nipple, complete                       |