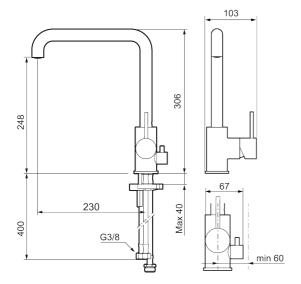

Article number: 272071.CA Flow 3 bar: 6.0 l/m

**Description:** Chrome

- · Ceramic cartridge
- Adjustable flow control and temperature limiter
- Soft PEX<sup>®</sup> hoses with 3/8" connecting nut (stainless steel braided)
- Swivel spout, limitation part for 60°, 85°, 110° or 360° included
- With dish washer valve CW, not adjustable to HW
- Hole diameter Ø34-37 mm