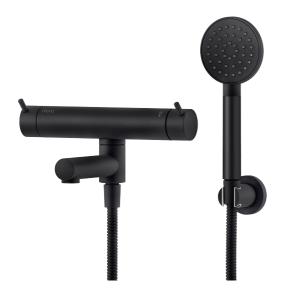

## MORA INXX II bath mixer

With its durable matt black finish and hand shower with a large, round nozzle, makes this mixer looks great and gives a truly relaxing baths. The INXX II collection offers a world-class water experience with constant temperature, high comfort and effective scald protection. The mixer has been tested and approved according to current building regulations and is energy-efficient, which means it reduces water and energy use without compromising on comfort.

Article number: 270100.12 Flow 3 bar: 20.0 l/m Description: Matte black, 150 c/c

- With hand shower, holder and hose in metal, PVC- and BPA-free
- · Swivel spout with built-in diverter
- Pressure balanced thermostatic mixer
- Temperature handle with safety stop at 38°C
- With Eco-function
- Approved non-return valves, EN-Standard EN1717