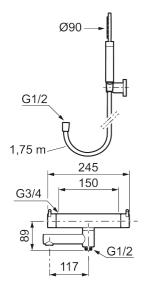

Article number: 270100.12 Flow 3 bar: 20.0 l/m Description: Matte black, 150 c/c

- With hand shower, holder and hose in metal, PVC- and BPA-free
- · Swivel spout with built-in diverter
- Pressure balanced thermostatic mixer
- Temperature handle with safety stop at 38°C
- With Eco-function
- Approved non-return valves, EN-Standard EN1717