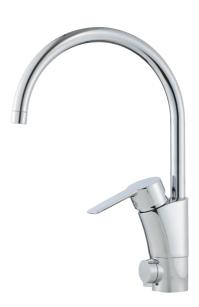

## MORA CERA K5 kitchen mixer

In today's families, the kitchen is a space for socialising and creativity. A modern kitchen mixer must look good, work perfectly and promote a high level of hygiene and safety. That's why Mora Cera offers the things that everyone wants in their kitchen: thoughtfulness and quality time.

Article number: 242151 Flow 3 bar: 7.9 l/m Description: Chrome, with 3/8" connecting nut

- ESS (energy saving system)
- · Ceramic cartridge with soft closing function
- · Adjustable flow control and temperature limiter
- · Eco (energy and water saving aerator)
- Soft PEX® hoses with 3/8" connecting nut (stainless steel braided)
- Swivel spout, limitation part for 60°, 85°, 110° or 360° included
- With dishwasher valve, switchable between cold and hot water.
  Pre-set on cold water
- Hole diameter Ø32-37 mm