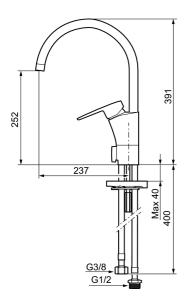

Article number: 242151 Flow 3 bar: 7.9 l/m Description: Chrome, with 3/8" connecting nut

- ESS (energy saving system)
- · Ceramic cartridge with soft closing function
- · Adjustable flow control and temperature limiter
- · Eco (energy and water saving aerator)
- Soft PEX® hoses with 3/8" connecting nut (stainless steel braided)
- Swivel spout, limitation part for 60°, 85°, 110° or 360° included
- With dishwasher valve, switchable between cold and hot water.
  Pre-set on cold water
- Hole diameter Ø32-37 mm