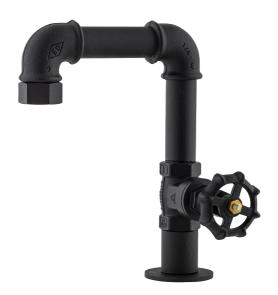

## MORA GARDEN outdoor basin tap

Now it's time to decorate the outdoor bathroom in the cottage with style. An handcrafted outdoor basin mixer with an industrial, rustic look, made of interconnected pipe sections to match the unique style of the outdoor shower. Connect your mixer to the garden hose and use the knob on the mixer too turn the water flow on and off.

If the mixer will be subjected to external temperatures lower than 0 °C, the product must be emptied of water, disassembled, and stored in a heated space.

Article number: 400004 Description: Black

- For countertop thickness max 50 mm
- Connect the mixer to a garden hose with a G3/4" connector (not included)
- Hole diameter Ø27-42 mm