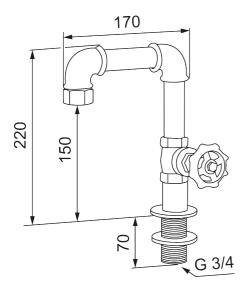

If the mixer will be subjected to external temperatures lower than 0 °C, the product must be emptied of water, disassembled, and stored in a heated space.

Article number: 400004 Description: Black

- For countertop thickness max 50 mm
- Connect the mixer to a garden hose with a G3/4" connector (not included)
- Hole diameter Ø27-42 mm