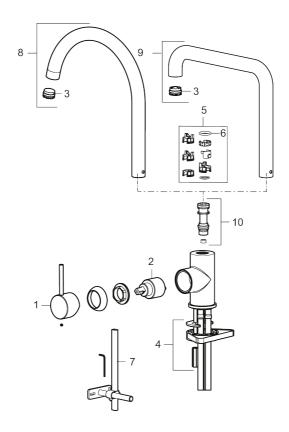

Article number: 272101.44CA

| Sparepartlist |             |         |                                     |  |  |
|---------------|-------------|---------|-------------------------------------|--|--|
| NO.           | ART NO.     | RSK     | DESCRIPTION                         |  |  |
| 1             | 409700.AE   | 8394069 | Lever, complete, chrome             |  |  |
| 1             | 409700.12AE | 8394070 | Lever, complete, matte black        |  |  |
| 1             | 409700.22AE | 8394071 | Lever, complete, matte white        |  |  |
| 1             | 409700.44AE | 8394072 | Lever, complete, matte grey         |  |  |
| 1             | 409700.60AE | 8394073 | Lever, complete, polished brass PVD |  |  |
| 1             | 409700.62AE | 8394074 | Lever, complete, brushed brass PVD  |  |  |
| 1             | 409700.76AE | 8394075 | Lever, complete, brushed nickel     |  |  |

| 2         409702.AE         8437059         Ceramic cartridge           3         S600230         Aerator M21,5 ext., Z           4         \$600055         Fastening details           5         209565.AE         Limitation segment           6         708843.AE         8295357         O-ring (15,54 x 2,62), 2 pcs           7         \$600308         8387263         Stabilizer kit           8         409712.AE         8441027         Swivel spout, chrome           8         409712.AE         8441028         Swivel spout, matte black           8         409712.22AE         8441029         Swivel spout, matte white           8         409712.62AE         8441030         Swivel spout, matte grey           8         409712.60AE         8441031         Swivel spout, polished brass PVD           8         409712.60AE         8441032         Swivel spout, brushed nickel           9         409713.AE         8441033         Swivel spout, chrome           9         409713.2AE         8441035         Swivel spout, matte black           9         409713.2AE         8441036         Swivel spout, matte grey           9         409713.60AE         8441038         Swivel spout, polished brass PVD                      | NO. | ART NO.     | RSK     | DESCRIPTION                      |
|----------------------------------------------------------------------------------------------------------------------------------------------------------------------------------------------------------------------------------------------------------------------------------------------------------------------------------------------------------------------------------------------------------------------------------------------------------------------------------------------------------------------------------------------------------------------------------------------------------------------------------------------------------------------------------------------------------------------------------------------------------------------------------------------------------------------------------------------------------------------------------------------------------------------------------------------------------------------------------------------------------------------------------------------------------------------------------------------------------------------------------------------------------------------------------------------------------------------------------------------------------------------|-----|-------------|---------|----------------------------------|
| 4         \$600055         Fastening details           5         209565.AE         Limitation segment           6         708843.AE         8295357         O-ring (15,54 x 2,62), 2 pcs           7         \$600308         8387263         Stabilizer kit           8         409712.AE         8441027         Swivel spout, chrome           8         409712.12AE         8441028         Swivel spout, matte black           8         409712.2AE         8441029         Swivel spout, matte grey           8         409712.4AAE         8441030         Swivel spout, polished brass PVD           8         409712.60AE         8441031         Swivel spout, brushed brass PVD           8         409712.62AE         8441032         Swivel spout, Brushed nickel           9         409713.AE         8441034         Swivel spout, matte black           9         409713.12AE         8441035         Swivel spout, matte black           9         409713.22AE         8441036         Swivel spout, matte black           9         409713.60AE         8441038         Swivel spout, polished brass PVD           9         409713.60AE         8441039         Swivel spout, brushed brass PVD           9         409713.62AE         8441030 | 2   | 409702.AE   | 8437059 | Ceramic cartridge                |
| 5         209565.AE         Limitation segment           6         708843.AE         8295357         O-ring (15,54 x 2,62), 2 pcs           7         \$600308         8387263         Stabilizer kit           8         409712.AE         8441027         Swivel spout, chrome           8         409712.12AE         8441028         Swivel spout, matte black           8         409712.22AE         8441029         Swivel spout, matte white           8         409712.44AE         8441030         Swivel spout, matte grey           8         409712.60AE         8441031         Swivel spout, polished brass PVD           8         409712.62AE         8441032         Swivel spout, brushed nickel           9         409713.AE         8441033         Swivel spout, chrome           9         409713.AE         8441034         Swivel spout, matte black           9         409713.12AE         8441035         Swivel spout, matte white           9         409713.44AE         8441036         Swivel spout, matte grey           9         409713.60AE         8441038         Swivel spout, brushed brass PVD           9         409713.62AE         8441039         Swivel spout, brushed brass PVD           9         409713.62AE    | 3   | S600230     |         | Aerator M21,5 ext., Z            |
| 6 708843.AE 8295357 O-ring (15,54 x 2,62), 2 pcs 7 S600308 8387263 Stabilizer kit 8 409712.AE 8441027 Swivel spout, chrome 8 409712.12AE 8441028 Swivel spout, matte black 8 409712.22AE 8441029 Swivel spout, matte white 8 409712.44AE 8441030 Swivel spout, matte grey 8 409712.60AE 8441031 Swivel spout, polished brass PVD 8 409712.62AE 8441032 Swivel spout, brushed brass PVD 8 409712.76AE 8441033 Swivel spout, Brushed nickel 9 409713.AE 8441034 Swivel spout, chrome 9 409713.12AE 8441035 Swivel spout, matte black 9 409713.22AE 8441036 Swivel spout, matte white 9 409713.44AE 8441037 Swivel spout, matte white 9 409713.60AE 8441038 Swivel spout, polished brass PVD 9 409713.60AE 8441039 Swivel spout, brushed brass PVD 9 409713.62AE 8441039 Swivel spout, brushed brass PVD 9 409713.62AE 8441039 Swivel spout, brushed brass PVD                                                                                                                                                                                                                                                                                                                                                                                                          | 4   | S600055     |         | Fastening details                |
| 7       \$600308       \$8387263       \$Stabilizer kit         8       \$409712.AE       \$441027       \$Swivel spout, chrome         8       \$409712.12AE       \$8441028       \$Swivel spout, matte black         8       \$409712.22AE       \$8441029       \$Swivel spout, matte white         8       \$409712.44AE       \$8441030       \$Swivel spout, matte grey         8       \$409712.60AE       \$8441031       \$Swivel spout, polished brass PVD         8       \$409712.62AE       \$8441032       \$Swivel spout, brushed brass PVD         8       \$409712.76AE       \$8441033       \$Swivel spout, chrome         9       \$409713.AE       \$8441034       \$Swivel spout, matte black         9       \$409713.12AE       \$8441035       \$Swivel spout, matte white         9       \$409713.22AE       \$8441036       \$Swivel spout, matte grey         9       \$409713.60AE       \$8441037       \$Swivel spout, polished brass PVD         9       \$409713.60AE       \$8441039       \$Swivel spout, brushed brass PVD         9       \$409713.60AE       \$8441039       \$Swivel spout, brushed brass PVD         9       \$409713.60AE       \$8441040       \$Swivel spout, brushed nickel                            | 5   | 209565.AE   |         | Limitation segment               |
| 8       409712.AE       8441027       Swivel spout, chrome         8       409712.12AE       8441028       Swivel spout, matte black         8       409712.22AE       8441029       Swivel spout, matte white         8       409712.44AE       8441030       Swivel spout, matte grey         8       409712.60AE       8441031       Swivel spout, polished brass PVD         8       409712.62AE       8441032       Swivel spout, brushed brass PVD         8       409712.76AE       8441033       Swivel spout, Brushed nickel         9       409713.AE       8441034       Swivel spout, chrome         9       409713.12AE       8441035       Swivel spout, matte black         9       409713.22AE       8441036       Swivel spout, matte grey         9       409713.60AE       8441037       Swivel spout, matte grey         9       409713.60AE       8441038       Swivel spout, brushed brass PVD         9       409713.76AE       8441040       Swivel spout, Brushed nickel                                                                                                                                                                                                                                                                    | 6   | 708843.AE   | 8295357 | O-ring (15,54 x 2,62), 2 pcs     |
| 8       409712.12AE       8441028       Swivel spout, matte black         8       409712.22AE       8441029       Swivel spout, matte white         8       409712.44AE       8441030       Swivel spout, matte grey         8       409712.60AE       8441031       Swivel spout, polished brass PVD         8       409712.62AE       8441032       Swivel spout, brushed brass PVD         8       409712.76AE       8441033       Swivel spout, Brushed nickel         9       409713.AE       8441034       Swivel spout, chrome         9       409713.12AE       8441035       Swivel spout, matte black         9       409713.22AE       8441036       Swivel spout, matte white         9       409713.60AE       8441037       Swivel spout, matte grey         9       409713.60AE       8441038       Swivel spout, polished brass PVD         9       409713.62AE       8441039       Swivel spout, brushed brass PVD         9       409713.76AE       8441040       Swivel spout, Brushed nickel                                                                                                                                                                                                                                                     | 7   | S600308     | 8387263 | Stabilizer kit                   |
| 8       409712.22AE       8441029       Swivel spout, matte white         8       409712.44AE       8441030       Swivel spout, matte grey         8       409712.60AE       8441031       Swivel spout, polished brass PVD         8       409712.62AE       8441032       Swivel spout, brushed brass PVD         8       409712.76AE       8441033       Swivel spout, Brushed nickel         9       409713.AE       8441034       Swivel spout, chrome         9       409713.12AE       8441035       Swivel spout, matte black         9       409713.22AE       8441036       Swivel spout, matte white         9       409713.44AE       8441037       Swivel spout, matte grey         9       409713.60AE       8441038       Swivel spout, polished brass PVD         9       409713.62AE       8441039       Swivel spout, brushed brass PVD         9       409713.76AE       8441040       Swivel spout, Brushed nickel                                                                                                                                                                                                                                                                                                                               | 8   | 409712.AE   | 8441027 | Swivel spout, chrome             |
| 8       409712.44AE       8441030       Swivel spout, matte grey         8       409712.60AE       8441031       Swivel spout, polished brass PVD         8       409712.62AE       8441032       Swivel spout, brushed brass PVD         8       409712.76AE       8441033       Swivel spout, Brushed nickel         9       409713.AE       8441034       Swivel spout, chrome         9       409713.12AE       8441035       Swivel spout, matte black         9       409713.22AE       8441036       Swivel spout, matte white         9       409713.44AE       8441037       Swivel spout, matte grey         9       409713.60AE       8441038       Swivel spout, polished brass PVD         9       409713.62AE       8441039       Swivel spout, brushed brass PVD         9       409713.76AE       8441040       Swivel spout, Brushed nickel                                                                                                                                                                                                                                                                                                                                                                                                         | 8   | 409712.12AE | 8441028 | Swivel spout, matte black        |
| 8       409712.60AE       8441031       Swivel spout, polished brass PVD         8       409712.62AE       8441032       Swivel spout, brushed brass PVD         8       409712.76AE       8441033       Swivel spout, Brushed nickel         9       409713.AE       8441034       Swivel spout, chrome         9       409713.12AE       8441035       Swivel spout, matte black         9       409713.22AE       8441036       Swivel spout, matte white         9       409713.44AE       8441037       Swivel spout, matte grey         9       409713.60AE       8441038       Swivel spout, polished brass PVD         9       409713.62AE       8441039       Swivel spout, brushed brass PVD         9       409713.76AE       8441040       Swivel spout, Brushed nickel                                                                                                                                                                                                                                                                                                                                                                                                                                                                                  | 8   | 409712.22AE | 8441029 | Swivel spout, matte white        |
| 8       409712.62AE       8441032       Swivel spout, brushed brass PVD         8       409712.76AE       8441033       Swivel spout, Brushed nickel         9       409713.AE       8441034       Swivel spout, chrome         9       409713.12AE       8441035       Swivel spout, matte black         9       409713.22AE       8441036       Swivel spout, matte white         9       409713.44AE       8441037       Swivel spout, matte grey         9       409713.60AE       8441038       Swivel spout, polished brass PVD         9       409713.62AE       8441039       Swivel spout, brushed brass PVD         9       409713.76AE       8441040       Swivel spout, Brushed nickel                                                                                                                                                                                                                                                                                                                                                                                                                                                                                                                                                                   | 8   | 409712.44AE | 8441030 | Swivel spout, matte grey         |
| 8       409712.76AE       8441033       Swivel spout, Brushed nickel         9       409713.AE       8441034       Swivel spout, chrome         9       409713.12AE       8441035       Swivel spout, matte black         9       409713.22AE       8441036       Swivel spout, matte white         9       409713.44AE       8441037       Swivel spout, matte grey         9       409713.60AE       8441038       Swivel spout, polished brass PVD         9       409713.62AE       8441039       Swivel spout, brushed brass PVD         9       409713.76AE       8441040       Swivel spout, Brushed nickel                                                                                                                                                                                                                                                                                                                                                                                                                                                                                                                                                                                                                                                   | 8   | 409712.60AE | 8441031 | Swivel spout, polished brass PVD |
| 9 409713.AE 8441034 Swivel spout, chrome  9 409713.12AE 8441035 Swivel spout, matte black  9 409713.22AE 8441036 Swivel spout, matte white  9 409713.44AE 8441037 Swivel spout, matte grey  9 409713.60AE 8441038 Swivel spout, polished brass PVD  9 409713.62AE 8441039 Swivel spout, brushed brass PVD  9 409713.76AE 8441040 Swivel spout, Brushed nickel                                                                                                                                                                                                                                                                                                                                                                                                                                                                                                                                                                                                                                                                                                                                                                                                                                                                                                        | 8   | 409712.62AE | 8441032 | Swivel spout, brushed brass PVD  |
| 9 409713.12AE 8441035 Swivel spout, matte black 9 409713.22AE 8441036 Swivel spout, matte white 9 409713.44AE 8441037 Swivel spout, matte grey 9 409713.60AE 8441038 Swivel spout, polished brass PVD 9 409713.62AE 8441039 Swivel spout, brushed brass PVD 9 409713.76AE 8441040 Swivel spout, Brushed nickel                                                                                                                                                                                                                                                                                                                                                                                                                                                                                                                                                                                                                                                                                                                                                                                                                                                                                                                                                       | 8   | 409712.76AE | 8441033 | Swivel spout, Brushed nickel     |
| 9 409713.22AE 8441036 Swivel spout, matte white  9 409713.44AE 8441037 Swivel spout, matte grey  9 409713.60AE 8441038 Swivel spout, polished brass PVD  9 409713.62AE 8441039 Swivel spout, brushed brass PVD  9 409713.76AE 8441040 Swivel spout, Brushed nickel                                                                                                                                                                                                                                                                                                                                                                                                                                                                                                                                                                                                                                                                                                                                                                                                                                                                                                                                                                                                   | 9   | 409713.AE   | 8441034 | Swivel spout, chrome             |
| 9 409713.44AE 8441037 Swivel spout, matte grey 9 409713.60AE 8441038 Swivel spout, polished brass PVD 9 409713.62AE 8441039 Swivel spout, brushed brass PVD 9 409713.76AE 8441040 Swivel spout, Brushed nickel                                                                                                                                                                                                                                                                                                                                                                                                                                                                                                                                                                                                                                                                                                                                                                                                                                                                                                                                                                                                                                                       | 9   | 409713.12AE | 8441035 | Swivel spout, matte black        |
| 9 409713.60AE 8441038 Swivel spout, polished brass PVD 9 409713.62AE 8441039 Swivel spout, brushed brass PVD 9 409713.76AE 8441040 Swivel spout, Brushed nickel                                                                                                                                                                                                                                                                                                                                                                                                                                                                                                                                                                                                                                                                                                                                                                                                                                                                                                                                                                                                                                                                                                      | 9   | 409713.22AE | 8441036 | Swivel spout, matte white        |
| 9 409713.62AE 8441039 Swivel spout, brushed brass PVD 9 409713.76AE 8441040 Swivel spout, Brushed nickel                                                                                                                                                                                                                                                                                                                                                                                                                                                                                                                                                                                                                                                                                                                                                                                                                                                                                                                                                                                                                                                                                                                                                             | 9   | 409713.44AE | 8441037 | Swivel spout, matte grey         |
| 9 409713.76AE 8441040 Swivel spout, Brushed nickel                                                                                                                                                                                                                                                                                                                                                                                                                                                                                                                                                                                                                                                                                                                                                                                                                                                                                                                                                                                                                                                                                                                                                                                                                   | 9   | 409713.60AE | 8441038 | Swivel spout, polished brass PVD |
|                                                                                                                                                                                                                                                                                                                                                                                                                                                                                                                                                                                                                                                                                                                                                                                                                                                                                                                                                                                                                                                                                                                                                                                                                                                                      | 9   | 409713.62AE | 8441039 | Swivel spout, brushed brass PVD  |
| 10 S600231 Spout nipple, complete                                                                                                                                                                                                                                                                                                                                                                                                                                                                                                                                                                                                                                                                                                                                                                                                                                                                                                                                                                                                                                                                                                                                                                                                                                    | 9   | 409713.76AE | 8441040 | Swivel spout, Brushed nickel     |
|                                                                                                                                                                                                                                                                                                                                                                                                                                                                                                                                                                                                                                                                                                                                                                                                                                                                                                                                                                                                                                                                                                                                                                                                                                                                      | 10  | S600231     |         | Spout nipple, complete           |