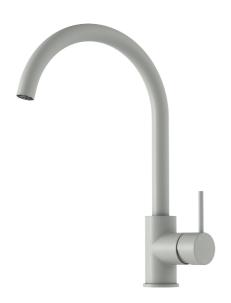

## MORA INXX II soft kitchen mixer

With its durable matt grey finish and soft lines, the INXX II soft kitchen mixer lends luxury and elegance to your kitchen. The mixer has been tested and approved according to current building regulations and is energy-efficient, which means it reduces water and energy use without compromising on comfort.

# MORA INXX II soft kitchen mixer

With its durable matt grey finish and soft lines, the INXX II soft kitchen mixer lends luxury and elegance to your kitchen. The mixer has been tested and approved according to current building regulations and is energy-efficient, which means it reduces water and energy use without compromising on comfort.

Article number: 272101.44CA Flow 3 bar: 6.0 l/m

**Description:** Matte grey

- · Ceramic cartridge
- · Adjustable flow control and temperature limiter
- Soft PEX® hoses with 3/8" connecting nut (stainless steel braided)
- Swivel spout, limitation part for 60°, 85°, 110° or 360° included
- Hole diameter Ø34-37 mm