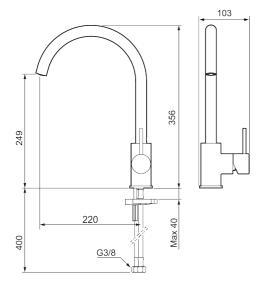

Article number: 272101.44CA Flow 3 bar: 6.0 l/m

**Description:** Matte grey

- · Ceramic cartridge
- · Adjustable flow control and temperature limiter
- Soft PEX® hoses with 3/8" connecting nut (stainless steel braided)
- Swivel spout, limitation part for 60°, 85°, 110° or 360° included
- Hole diameter Ø34-37 mm

Article number: 272101.44CA

| Sparepartlist |             |         |                                     |  |  |
|---------------|-------------|---------|-------------------------------------|--|--|
| NO.           | ART NO.     | RSK     | DESCRIPTION                         |  |  |
| 1             | 409700.AE   | 8394069 | Lever, complete, chrome             |  |  |
| 1             | 409700.12AE | 8394070 | Lever, complete, matte black        |  |  |
| 1             | 409700.22AE | 8394071 | Lever, complete, matte white        |  |  |
| 1             | 409700.44AE | 8394072 | Lever, complete, matte grey         |  |  |
| 1             | 409700.60AE | 8394073 | Lever, complete, polished brass PVD |  |  |
| 1             | 409700.62AE | 8394074 | Lever, complete, brushed brass PVD  |  |  |
| 1             | 409700.76AE | 8394075 | Lever, complete, brushed nickel     |  |  |