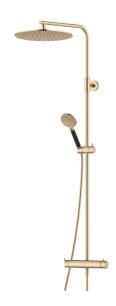

# MORA INXX II shower system kit

With its durable, elegant brushed brass finish the INXX II combines classic design with high performance, constant temperature, outstanding comfort and effective scald protection. The overhead shower has a large, slim shower head that looks great in bathrooms with a strong character and striking shapes, as well as in classic bathrooms designed for rest and relaxation. The mixer has been tested and approved according to current building regulations and is energy-efficient, which means it reduces water and energy use without compromising on comfort. The INXX II collection offers a world-class water experience.

# MORA INXX II Shower System:

- Shower hose in metal, PVC- and BPA-free
- With Easy-Clean anti-limescale system
- · Adjustable height
- Hand shower 7,5 l/min, shower head 11 l/min