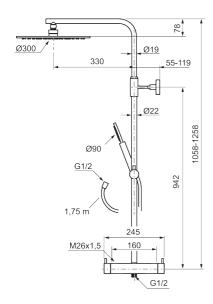

Article number: 271800.62 Flow 3 bar: 11.3 l/m **Description:** Brushed brass PVD, 160 c/c

#### MORA INXX II thermostatic mixer:

- Pressure balanced thermostatic mixer
- · With reversible headwork
- Temperature handle with safety stop at 38°C
- · With Eco-function
- Approved non-return valves, EN-Standard EN1717

# MORA INXX II Shower System:

- Shower hose in metal, PVC- and BPA-free
- With Easy-Clean anti-limescale system
- · Adjustable height
- Hand shower 7,5 l/min, shower head 11 l/min