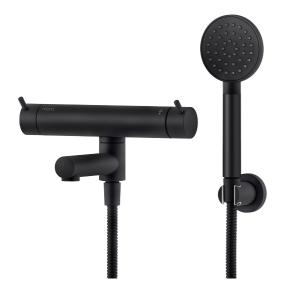

## MORA INXX II bath mixer

With its durable matt black finish and hand shower with a large, round nozzle, makes this mixer looks great and gives a truly relaxing baths. The INXX II collection offers a world-class water experience with constant temperature, high comfort and effective scald protection. The mixer has been tested and approved according to current building regulations and is energy-efficient, which means it reduces water and energy use without compromising on comfort.

Article number: 270000.12 Flow 3 bar: 20.0 l/m Description: Matte black, 160 c/c

- With hand shower, holder and hose in metal, PVC- and BPA-free
- · Swivel spout with built-in diverter
- Pressure balanced thermostatic mixer
- Temperature handle with safety stop at 38°C
- With Eco-function
- Approved non-return valves, EN-Standard EN1717