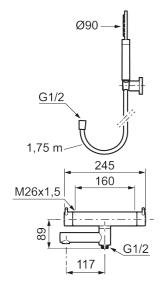

Article number: 270000.12 Flow 3 bar: 20.0 l/m Description: Matte black, 160 c/c

- With hand shower, holder and hose in metal, PVC- and BPA-free
- · Swivel spout with built-in diverter
- Pressure balanced thermostatic mixer
- Temperature handle with safety stop at 38°C
- With Eco-function
- Approved non-return valves, EN-Standard EN1717